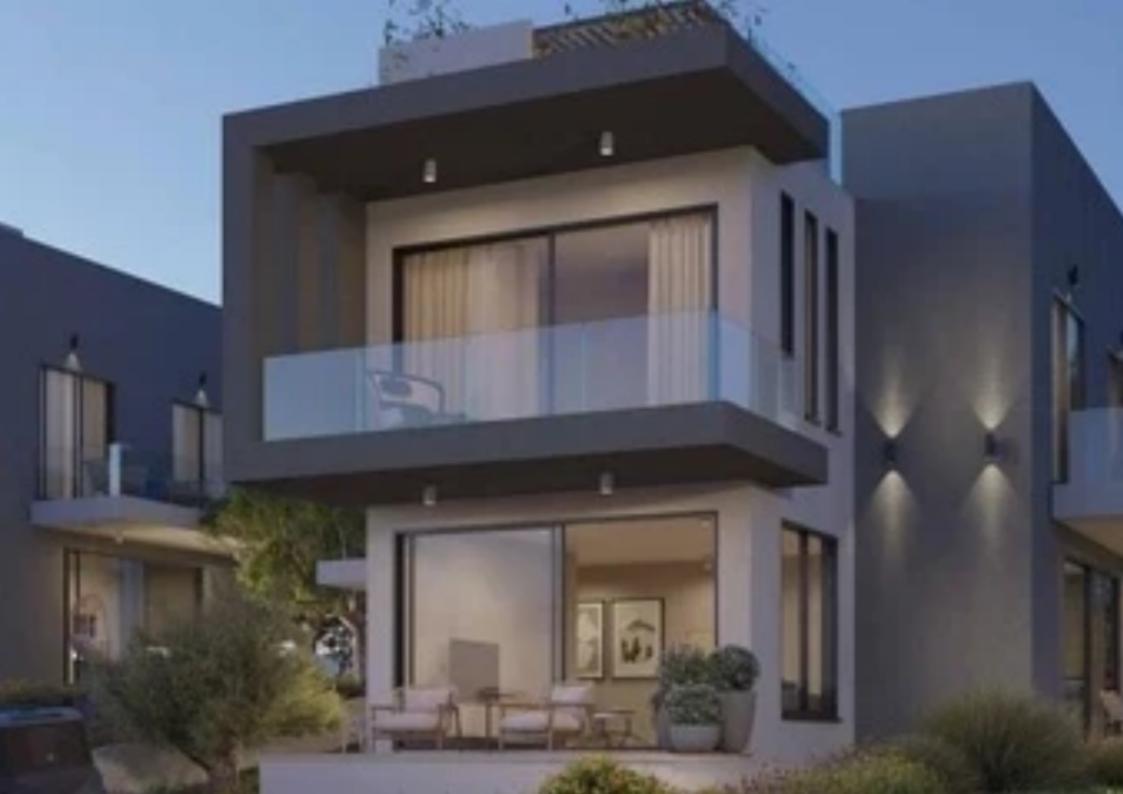

Parking spaces: Covered cars

Available from: 2024-03-29

Offered at: 610,000

Type: Villa

architectural design of the houses blends seamlessly the structure with the natural surrounding and provide a harmonious access between the interior and exterior areas, maximizing the usable space. With the plot offering unobstructed sea-views and being located just a 10-minute drive from the sea, a 4-minute drive to the highway connecting Pafos to Limassol and at close proximity to Pafos' picturesque countryside, 'Konia Panthea' is ideal for permanent living."""""...