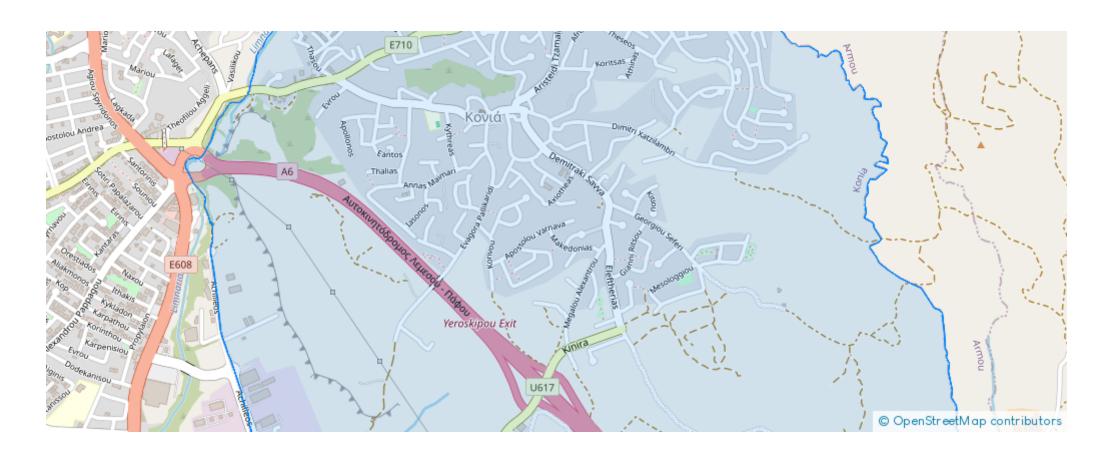

## 3-bedroom villa f?r s?le

Paphos, Konia-8300, Cyprus

**Offered at:** €610,000

**Estate ID:** 19153

**Ref:** ba3868717











NET internal area: 197



Bathrooms: 2



Bedrooms: 3



Parking spaces: Covered cars



Available from: 2024-03-29



Offered at: 610,000



Type: Villa

architectural design of the houses blends seamlessly the structure with the natural surrounding and provide a harmonious access between the interior and exterior areas, maximizing the usable space. With the plot offering unobstructed sea-views and being located just a 10-minute drive from the sea, a 4-minute drive to the highway connecting Pafos to Limassol and at close proximity to Pafos' picturesque countryside, 'Konia Panthea' is ideal for permanent living."""""...

## **Estate on map:**