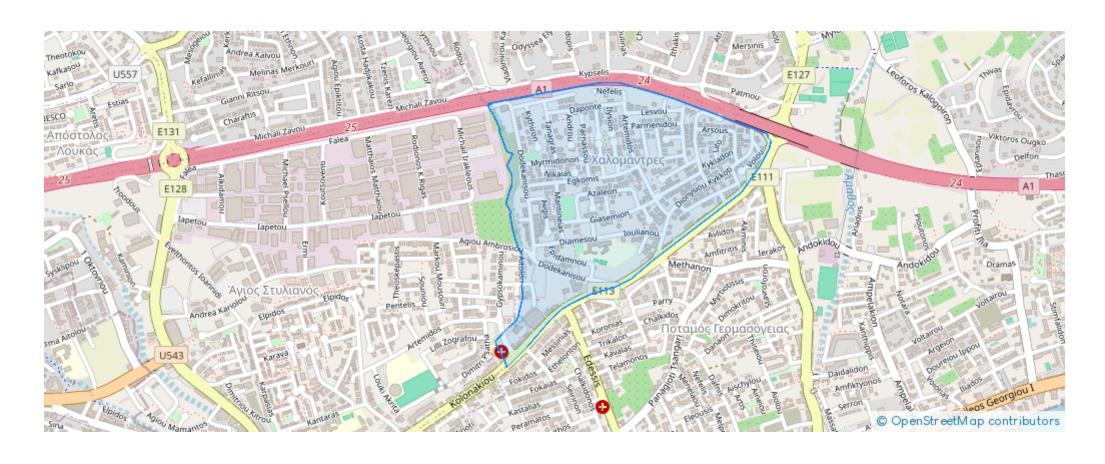

Available from: 2024-03-29



Offered at: 380,00



ype: **Apartment** 

14592 The new project is located in the heart of the sought-after Columbia Area in Limassol. This opulent development features four floors of meticulously designed 1 and 2- bedroom apartments, as well as a lavish penthouse on the fourth floor. Experience unparalleled luxury living in the vibrant heart of the city. These stunning vistas provide a serene backdrop for your daily living, transforming your home into a haven of tranquillity and sophistication. Quality construction and cutting-edge materials are the hallmarks of this development, which epitomizes luxury real estate in Limassol. DETAILS Unobstructed panoramic views of the sea and mountains High-end construction and materials, cr...

## **Estate on map:**