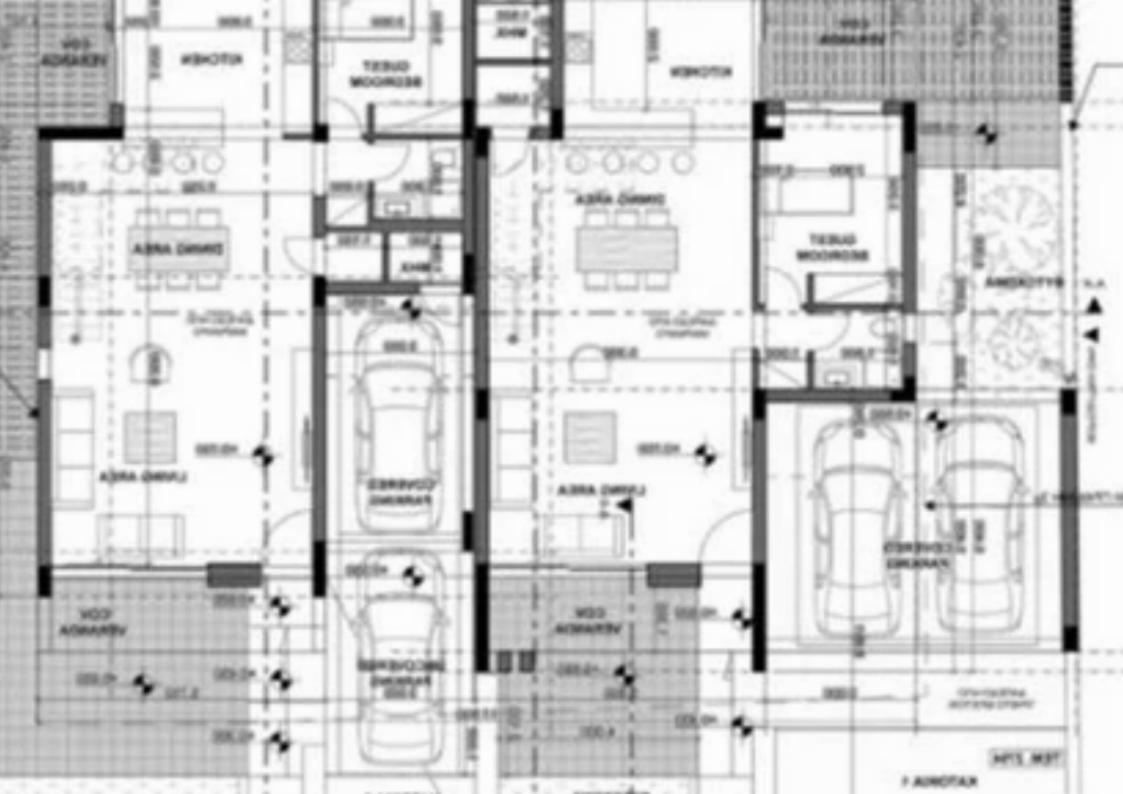

## 4-bedroom detached house f?r s?le €685.000

Limassol, Water-Plant-Agia-Phyla-Agia-Fylaxis-3120, Cyprus

Offered at: €685,000 Estate ID: 19158 Ref: ba4962392

"""""13451 These two be-spoke semi-detached houses are located in Ekali area, one of the most prestigious areas of Limassol. It is a quiet residential area with easy access to the highway and all kinds of residential amenities. House 1 Covered area: 282 m2 Plot size: 252 m2 Price: €595.000+Vat House 2 Covered area: 267 m2 Plot size: 262 m2 Price: €595.000+Vat FEATURES 2 years guarantee Austrian photovoltaic system 3KW German insulation 10cm German solar panels & amp; Italian pressure pipe Italian manifolds & amp; multilayer pipe-in-pipe system with aluminium layer Italian waterproof system (Copernit) Belgium waterproof parquet with a lifetime warranty (Quick-Step) Insulated br...