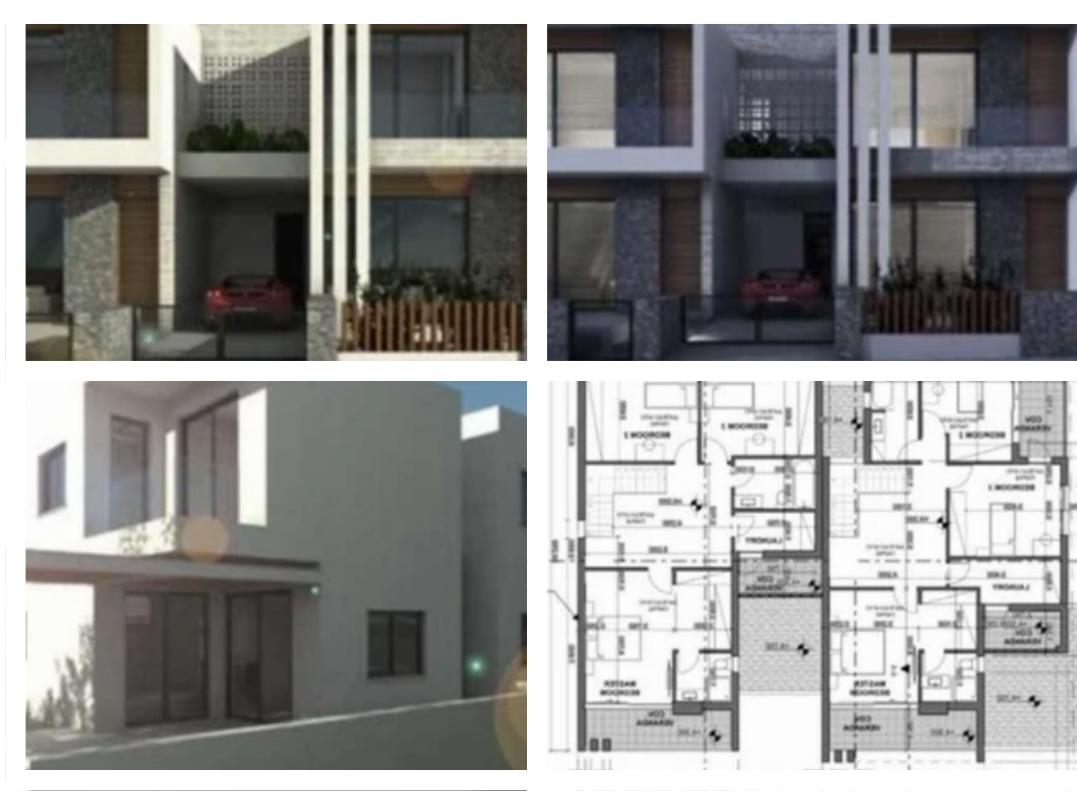

## 4-bedroom detached house f?r s?le €685.000

Limassol, Water-Plant-Agia-Phyla-Agia-Fylaxis-3120, Cyprus

Offered at: €685,000 Estate ID: 19158 Ref: ba4962392

"""""13451 These two be-spoke semi-detached houses are located in Ekali area, one of the most prestigious areas of Limassol. It is a quiet residential area with easy access to the highway and all kinds of residential amenities. House 1 Covered area: 282 m2 Plot size: 252 m2 Price: €595.000+Vat House 2 Covered area: 267 m2 Plot size: 262 m2 Price: €595.000+Vat FEATURES 2 years guarantee Austrian photovoltaic system 3KW German insulation 10cm German solar panels & amp; Italian pressure pipe Italian manifolds & amp; multilayer pipe-in-pipe system with aluminium layer Italian waterproof system (Copernit) Belgium waterproof parquet with a lifetime warranty (Quick-Step) Insulated br...