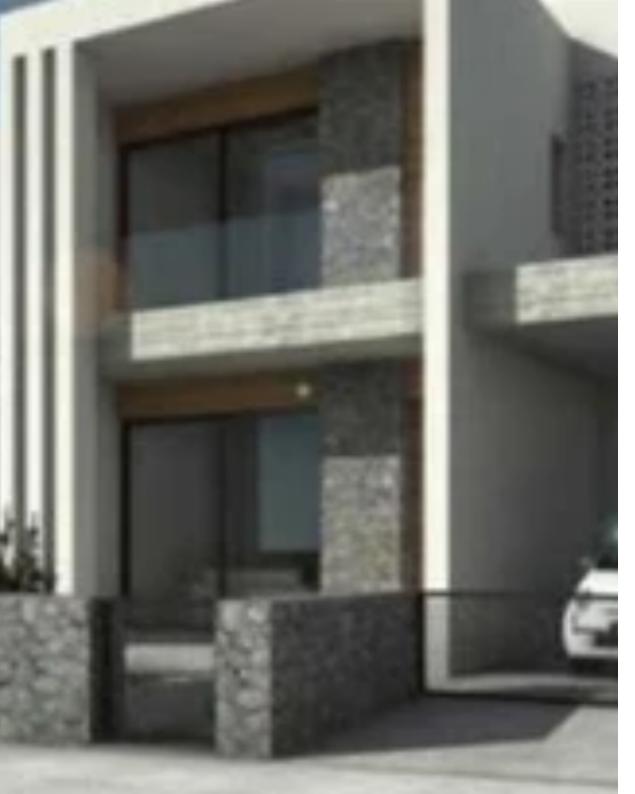

## 4-bedroom detached house f?r s?le €685.000

Limassol, Water-Plant-Agia-Phyla-Agia-Fylaxis-3120, Cyprus

Offered at: €685,000 Estate ID: 19158 Ref: ba4962392

"""""13451 These two be-spoke semi-detached houses are located in Ekali area, one of the most prestigious areas of Limassol. It is a quiet residential area with easy access to the highway and all kinds of residential amenities. House 1 Covered area: 282 m2 Plot size: 252 m2 Price: €595.000+Vat House 2 Covered area: 267 m2 Plot size: 262 m2 Price: €595.000+Vat FEATURES 2 years guarantee Austrian photovoltaic system 3KW German insulation 10cm German solar panels & amp; Italian pressure pipe Italian manifolds & amp; multilayer pipe-in-pipe system with aluminium layer Italian waterproof system (Copernit) Belgium waterproof parquet with a lifetime warranty (Quick-Step) Insulated br...