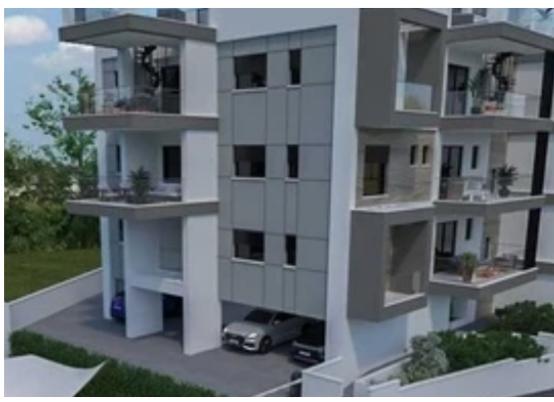

## 1-bedroom apartment f?r s?le €239.000

Limassol, Prymary-School-Agia-Phyla-Agia-Fylaxis-3115, Cyprus

**Offered at:** €239,000

**Estate ID:** 19194

**Ref:** ba4975680

NET internal area: 75

Bathrooms: 1

Bedrooms: 1

Available from: 2024-03-29

Offered at: 239,000

Type: **Apartment** 

Communal Swimming Pool and Garden. The Panthea area of Limassol is a highly developed area, surrounded mostly by expensive Villas. The main characteristic of the area is that is situated within short distance from all the amenities and the famous Grammar School of Limassol. Distance to the airport is 30-40 minutes' drive. The Architectural design is breath-taking with security gates, intercom facilities and ample parking. The materials selected for the construction of residence is mostly imported with high tech specification, resistant to long...