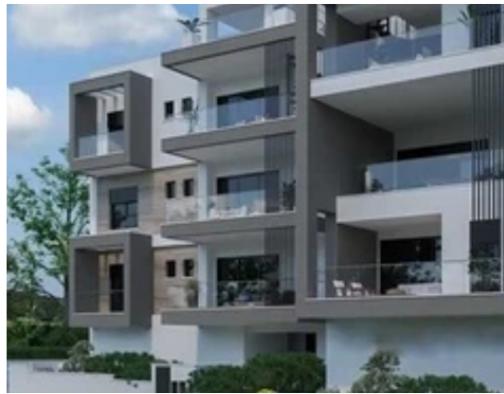

Available from: 2024-03-29

Offered at: 239,000

Type: **Apartment** 

Communal Swimming Pool and Garden. The Panthea area of Limassol is a highly developed area, surrounded mostly by expensive Villas. The main characteristic of the area is that is situated within short distance from all the amenities and the famous Grammar School of Limassol. Distance to the airport is 30-40 minutes' drive. The Architectural design is breath-taking with security gates, intercom facilities and ample parking. The materials selected for the construction of residence is mostly imported with high tech specification, resistant to long...