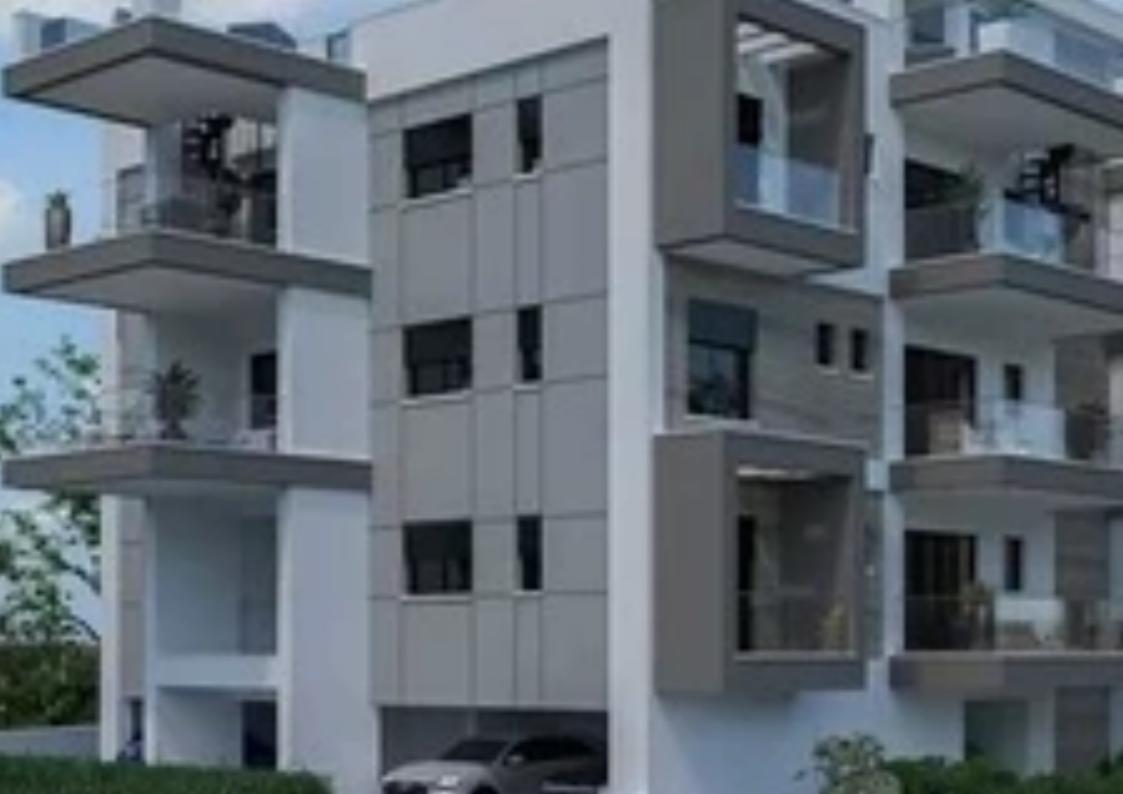

## 1-bedroom apartment f?r s?le €239.000

Limassol, Prymary-School-Agia-Phyla-Agia-Fylaxis-3115, Cyprus

**Offered at:** €239,000

**Estate ID:** 19194

**Ref:** ba4975680

NET internal area: 75

Bathrooms: 1

Bedrooms: 1

Available from: 2024-03-29

Offered at: 239,000

Type: **Apartment** 

Communal Swimming Pool and Garden. The Panthea area of Limassol is a highly developed area, surrounded mostly by expensive Villas. The main characteristic of the area is that is situated within short distance from all the amenities and the famous Grammar School of Limassol. Distance to the airport is 30-40 minutes' drive. The Architectural design is breath-taking with security gates, intercom facilities and ample parking. The materials selected for the construction of residence is mostly imported with high tech specification, resistant to long...