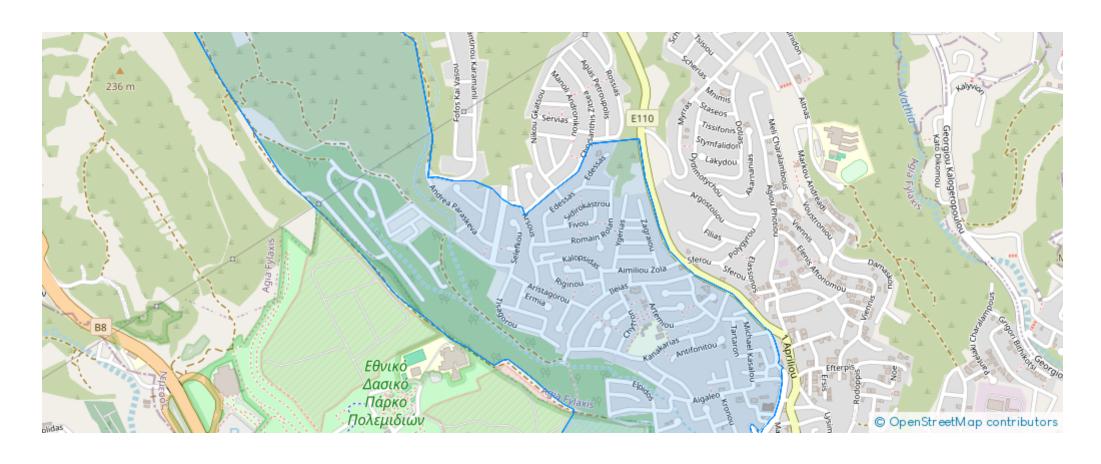

3115, Cyprus

**Offered at:** €239,000

**Estate ID:** 19194

**Ref:** ba4975680











NET internal area: 75



Bathrooms: 1



Bedrooms: 1



Available from: 2024-03-29



Offered at: 239,000



Type: **Apartment** 

Communal Swimming Pool and Garden. The Panthea area of Limassol is a highly developed area, surrounded mostly by expensive Villas. The main characteristic of the area is that is situated within short distance from all the amenities and the famous Grammar School of Limassol. Distance to the airport is 30-40 minutes' drive. The Architectural design is breath-taking with security gates, intercom facilities and ample parking. The materials selected for the construction of residence is mostly imported with high tech specification, resistant to long...

## **Estate on map:**