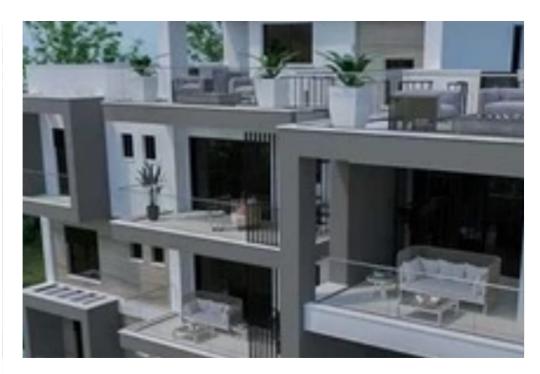

Available from: 2024-03-29

Offered at: 239,000

Type: **Apartment** 

Communal Swimming Pool and Garden. The Panthea area of Limassol is a highly developed area, surrounded mostly by expensive Villas. The main characteristic of the area is that is situated within short distance from all the amenities and the famous Grammar School of Limassol. Distance to the airport is 30-40 minutes' drive. The Architectural design is breath-taking with security gates, intercom facilities and ample parking. The materials selected for the construction of residence is mostly imported with high tech specification, resistant to long...