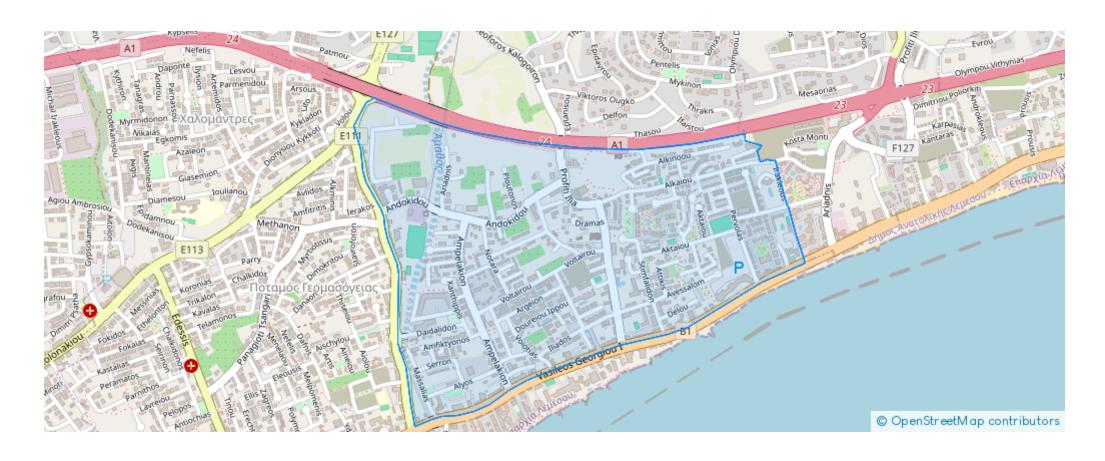

** € 525,000

**Estate ID:** 19198

**Ref:** ba2775336











NET internal area: 91



Bathrooms: 1



Bedrooms: 2



Parking spaces: Covered cars



Available from: 2024-03-29



Offered at: **525,000** 



Type: Apartment

with a total covered area of 91m2, is located on the 2nd floor of Levante Residences, a contemporary design complex constructed by Imperio Properties in the heart of Germasogeia area and is due for delivery on the 1st of September 2020. Close proximity to a vast array of everyday amenities such as supermarkets, coffee shops, boutique stores, banks/ATMs and restaurants. Within walking distance from the beach with easy access to Limassol's town centre and the highway. Detailed Description: • 2 bedrooms with fitted wardrobes • Family bathro...

## **Estate on map:**