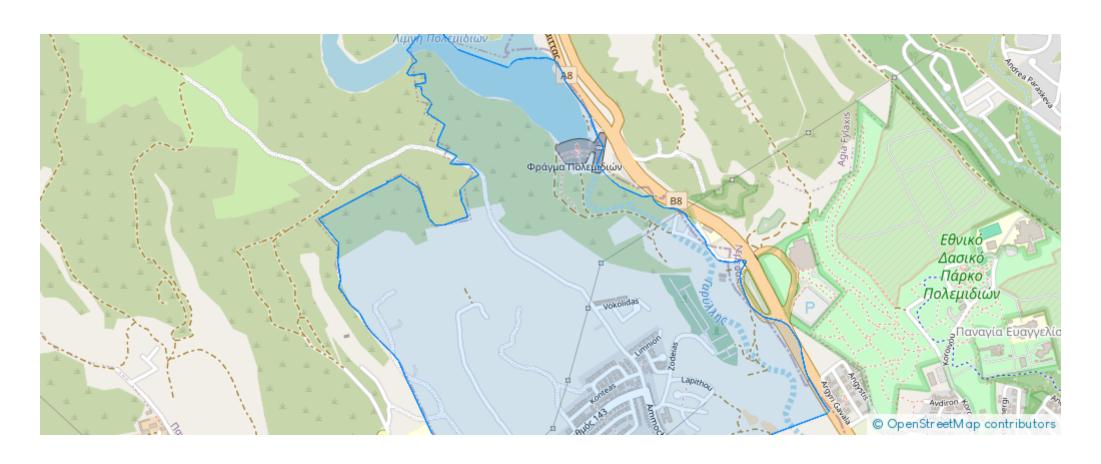

Available from: 2024-03-29



Offered at: 547,00



ype: **Apartment** 

"""14124 This is a refined collection of forty three, one, two, and three bedroom apartments together with four bedroom penthouses. This residence boasts ten magnificent, three and four bedroom villas with astonishing intelligent spaces and modern design. This is a place where elegance meets comfort providing a sophisticated home accoutered with those warmly touches and well thought out details. It is a tranquil oasis of calm in a beautiful suburban area of Limassol that boasts breathtaking panoramic views of the sea and your stunning local. The outstanding residence is the perfect illustration of a luxurious contemporary lifestyle that offers flexibility and pure comfort. Complete with al...

## **Estate on map:**