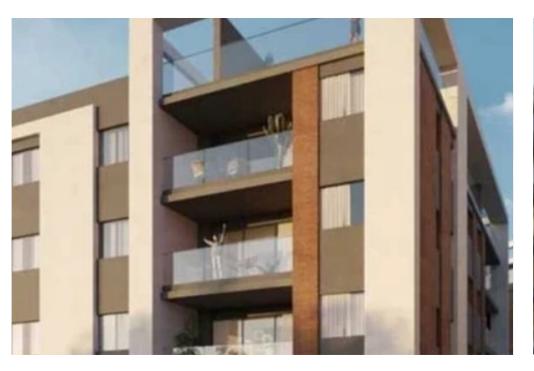

## 3-bedroom apartment f?r s?le €531.000

Limassol, General-Hospital-Pano-Polemidia-4131, Cyprus

**Offered at:** € 547,000

**Estate ID:** 19200

**Ref:** ba4940909

NET internal area: 154

Bathrooms: 2

Bedrooms: 3

Available from: 2024-03-29

Offered at: 547,00

ype: **Apartment** 

"""14124 This is a refined collection of forty three, one, two, and three bedroom apartments together with four bedroom penthouses. This residence boasts ten magnificent, three and four bedroom villas with astonishing intelligent spaces and modern design. This is a place where elegance meets comfort providing a sophisticated home accoutered with those warmly touches and well thought out details. It is a tranquil oasis of calm in a beautiful suburban area of Limassol that boasts breathtaking panoramic views of the sea and your stunning local. The outstanding residence is the perfect illustration of a luxurious contemporary lifestyle that offers flexibility and pure comfort. Complete with al...