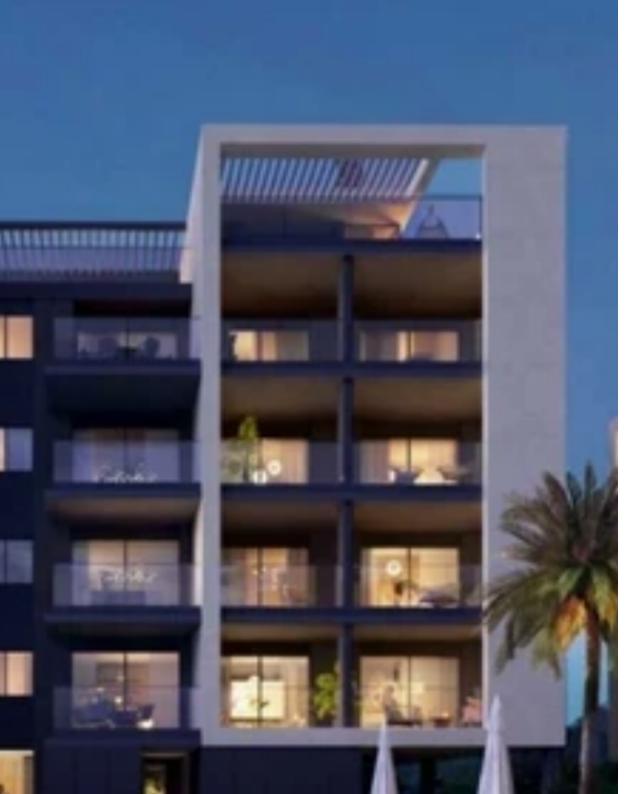

## 3-bedroom apartment f?r s?le €531.000

Limassol, General-Hospital-Pano-Polemidia-4131, Cyprus

**Offered at:** € 547,000

**Estate ID:** 19200

**Ref:** ba4940909

NET internal area: 154

Bathrooms: 2

Bedrooms: 3

Available from: 2024-03-29

Offered at: 547,00

ype: **Apartment** 

"""14124 This is a refined collection of forty three, one, two, and three bedroom apartments together with four bedroom penthouses. This residence boasts ten magnificent, three and four bedroom villas with astonishing intelligent spaces and modern design. This is a place where elegance meets comfort providing a sophisticated home accoutered with those warmly touches and well thought out details. It is a tranquil oasis of calm in a beautiful suburban area of Limassol that boasts breathtaking panoramic views of the sea and your stunning local. The outstanding residence is the perfect illustration of a luxurious contemporary lifestyle that offers flexibility and pure comfort. Complete with al...