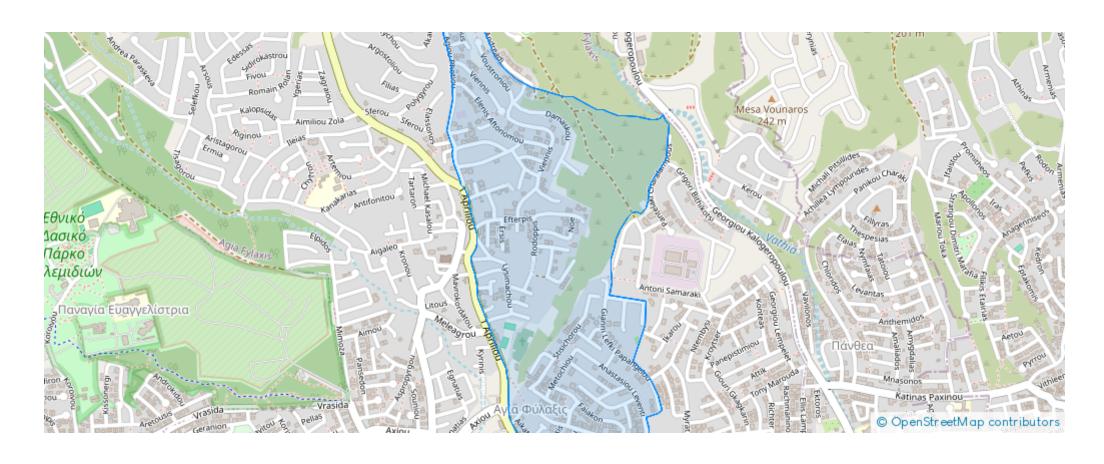

-Phyla-Agia-Fylaxis-3117, Cyprus

**Offered at:** € 355,000

**Estate ID:** 19202

**Ref:** ba4975708











NET internal area: 91



Bedrooms: 2



Available from: 2024-03-29



Offered at: 355,000



Гуре: **Apartmen** 

Communal Swimming Pool and Garden. The Panthea area of Limassol is a highly developed area, surrounded mostly by expensive Villas. The main characteristic of the area is that is situated within short distance from all the amenities and the famous Grammar School of Limassol. Distance to the airport is 30-40 minutes' drive. The Architectural design is breath-taking with security gates, intercom facilities and ample parking. The materials selected for the construction of residence is mostly imported with high tech specification, resistant to ...

## **Estate on map:**