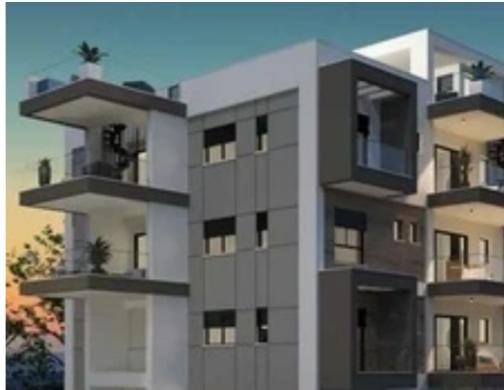

Available from: 2024-03-29

Offered at: 355,000

Гуре: **Apartmen** 

Communal Swimming Pool and Garden. The Panthea area of Limassol is a highly developed area, surrounded mostly by expensive Villas. The main characteristic of the area is that is situated within short distance from all the amenities and the famous Grammar School of Limassol. Distance to the airport is 30-40 minutes' drive. The Architectural design is breath-taking with security gates, intercom facilities and ample parking. The materials selected for the construction of residence is mostly imported with high tech specification, resistant to ...