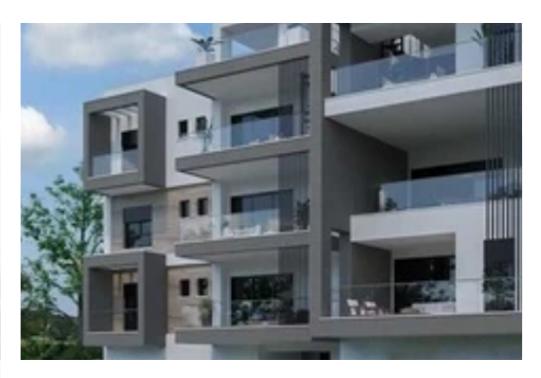

Available from: 2024-03-29

Offered at: 355,000

Гуре: **Apartmen** 

Communal Swimming Pool and Garden. The Panthea area of Limassol is a highly developed area, surrounded mostly by expensive Villas. The main characteristic of the area is that is situated within short distance from all the amenities and the famous Grammar School of Limassol. Distance to the airport is 30-40 minutes' drive. The Architectural design is breath-taking with security gates, intercom facilities and ample parking. The materials selected for the construction of residence is mostly imported with high tech specification, resistant to ...