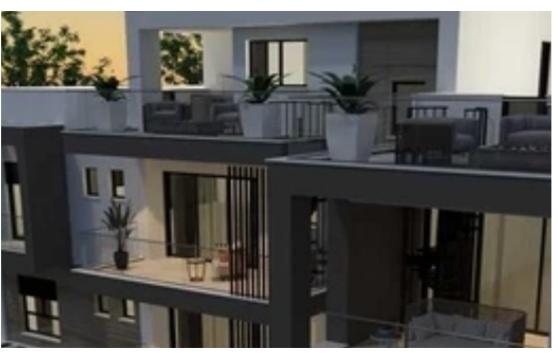

Available from: 2024-03-29

Offered at: 355,000

Гуре: **Apartmen** 

Communal Swimming Pool and Garden. The Panthea area of Limassol is a highly developed area, surrounded mostly by expensive Villas. The main characteristic of the area is that is situated within short distance from all the amenities and the famous Grammar School of Limassol. Distance to the airport is 30-40 minutes' drive. The Architectural design is breath-taking with security gates, intercom facilities and ample parking. The materials selected for the construction of residence is mostly imported with high tech specification, resistant to ...