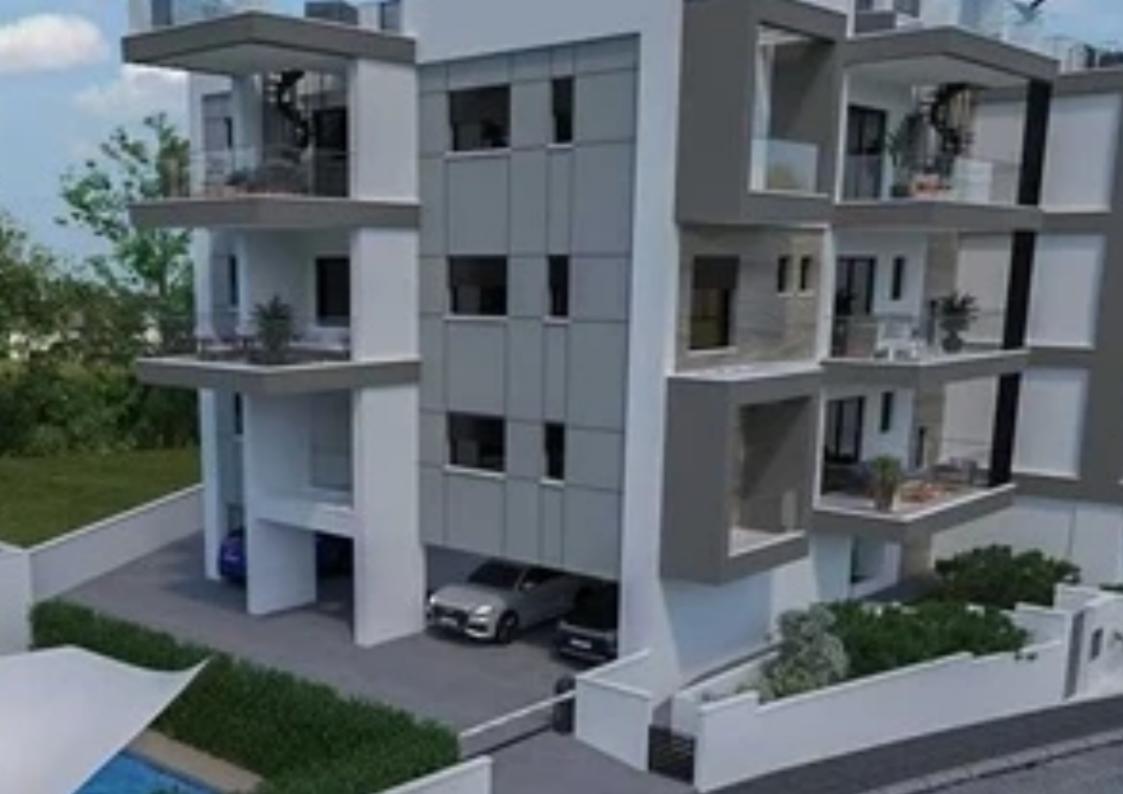

## 2-bedroom apartment f?r s?le €355.000

Limassol, Mediterranean-Hospital-Agia-Phyla-Agia-Fylaxis-3117, Cyprus

**Offered at:** € 355,000

**Estate ID:** 19202

**Ref:** ba4975708

NET internal area: 91

Bedrooms: 2

Available from: 2024-03-29

Offered at: 355,000

Гуре: **Apartmen** 

Communal Swimming Pool and Garden. The Panthea area of Limassol is a highly developed area, surrounded mostly by expensive Villas. The main characteristic of the area is that is situated within short distance from all the amenities and the famous Grammar School of Limassol. Distance to the airport is 30-40 minutes' drive. The Architectural design is breath-taking with security gates, intercom facilities and ample parking. The materials selected for the construction of residence is mostly imported with high tech specification, resistant to ...