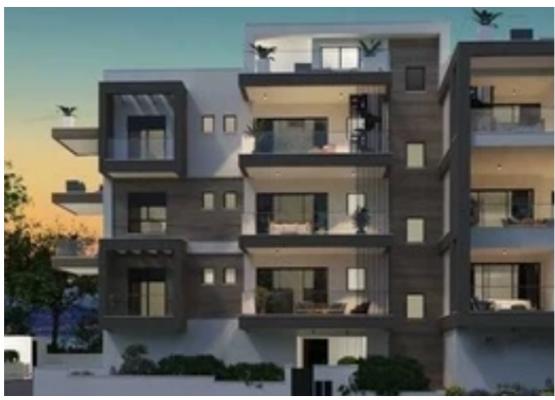

## 2-bedroom apartment f?r s?le €355.000

Limassol, Mediterranean-Hospital-Agia-Phyla-Agia-Fylaxis-3117, Cyprus

**Offered at:** € 355,000

**Estate ID:** 19202

**Ref:** ba4975708

NET internal area: 91

Bedrooms: 2

Available from: 2024-03-29

Offered at: 355,000

Гуре: **Apartmen** 

Communal Swimming Pool and Garden. The Panthea area of Limassol is a highly developed area, surrounded mostly by expensive Villas. The main characteristic of the area is that is situated within short distance from all the amenities and the famous Grammar School of Limassol. Distance to the airport is 30-40 minutes' drive. The Architectural design is breath-taking with security gates, intercom facilities and ample parking. The materials selected for the construction of residence is mostly imported with high tech specification, resistant to ...