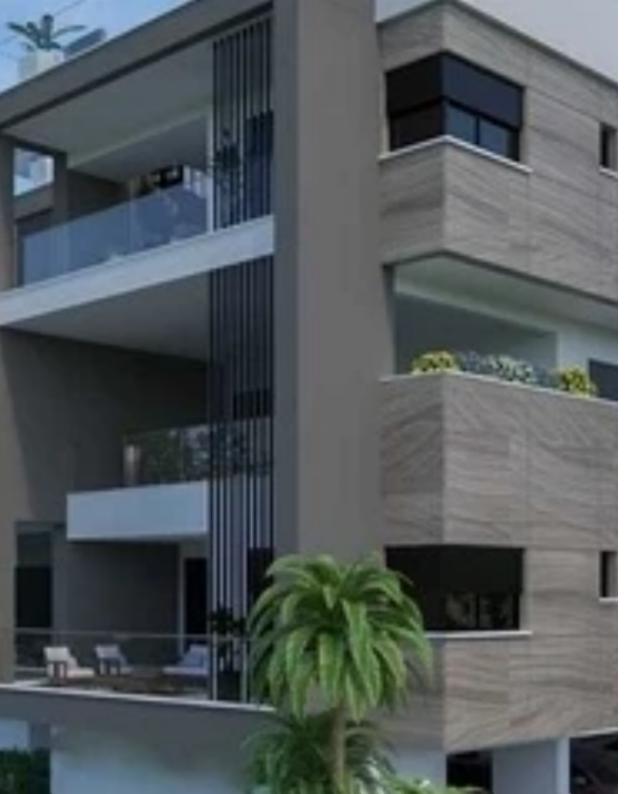

Available from: 2024-03-29

Offered at: 355,000

Гуре: **Apartmen** 

Communal Swimming Pool and Garden. The Panthea area of Limassol is a highly developed area, surrounded mostly by expensive Villas. The main characteristic of the area is that is situated within short distance from all the amenities and the famous Grammar School of Limassol. Distance to the airport is 30-40 minutes' drive. The Architectural design is breath-taking with security gates, intercom facilities and ample parking. The materials selected for the construction of residence is mostly imported with high tech specification, resistant to ...