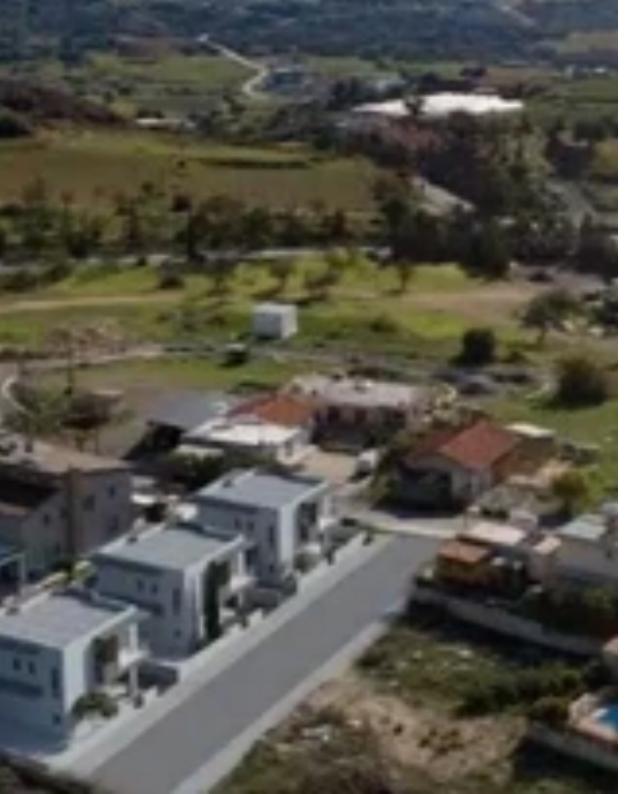

Parking spaces: Covered cars

Available from: 2024-03-29

Offered at: 410,000

Type: **PrivateHouse** 

ID: 14646 ???The new project is a modern design 3 bedroom house located in the heart of Parekklisia Village the quiet residential area, close to all amenities, banks, business offices, and schools just a minute's walk to the school and yet only 5' minute drive to the Mediterranean sea. All Houses will be constructed to the highest standards using the latest techniques and the finest quality building materials. EXTRA FEATURES Provision of climate control system Provision for photovoltaic Storage room Covered parking area Internal area:150 m2 – 152 m2 Covered veranda: 53 m2 – 54 m2 year of completion: 2025...