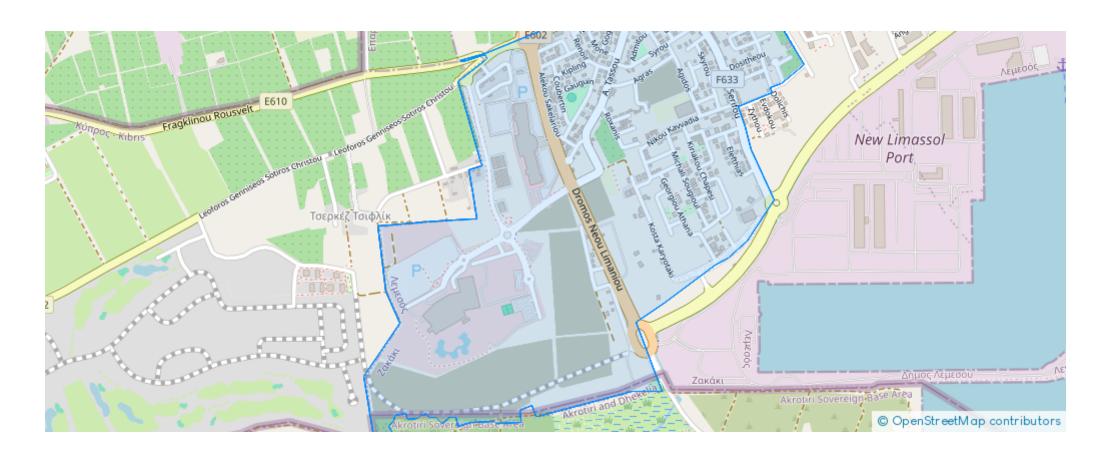

**Offered at:** €1,080,000

**Estate ID:** 19228

**Ref:** ba4942245











NET internal area: 141



Bedrooms: 2



Parking spaces: Covered cars



Available from: 2024-03-29



Offered at: 1,080,00



Type: **SemidetachedHouse** 

Limassol. And so, the townhouses have been masterfully incepted to condense in a compact space the essence of resort living by exploiting the entirety of the plot, utilizing space and form to create multiple points of interest. Generous ceiling heights, ample openings, and roomy interiors in unison create a unique resort feel for these unique residences. All bedrooms are ensuite. Principal suite with dedicated dressing room and bathroom with his & her vanity. DISTANCES Lady's Mile Beach: 5 min Limassol Marina: 10 min City cente...

## **Estate on map:**