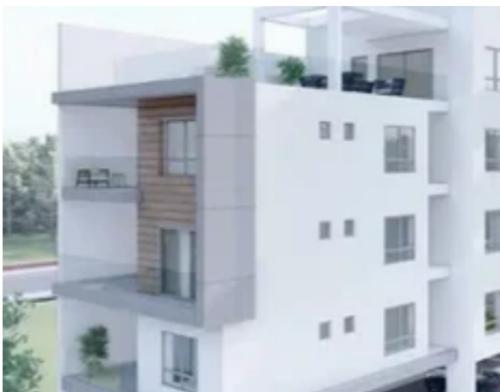

Bedrooms: 2

Parking spaces: Covered cars

Available from: 2024-03-29

Offered at: 380,000

Type: Apartment

14071 ??This is a stunning new apartment complex in the very center of Limassol. For individuals seeking a luxury lifestyle within an urban setting, residents will never be too far from the city's beating heart. Short distance to Limassol Marina and the Cyprus University of Technology.

SPECIFICATIONS: High-quality sanitary fittings Chrome plated accessories Porcelain floor tiles in bathrooms and kitchen Laminate Parquet in bedrooms Provision for split unit air-condition Double glazing consisting of two layers of laminated glass uv filter, filled with gas gap thermal insulation Fire rated high security doors Dual system hot water supply with electrical immersion heater and solar p...