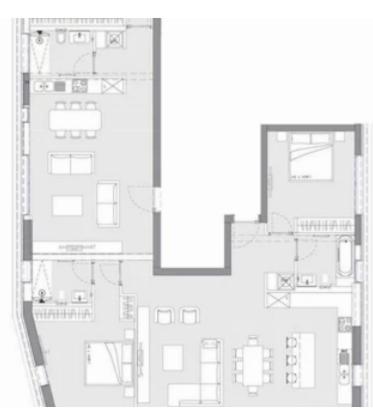

## 2-bedroom apartment f?r s?le €4.260.000

Limassol, Parekklisia-4520, Cyprus

**Offered at:** €4,260,000

**Estate ID:** 19255

**Ref:** ba4937162

NET internal area: 287

Bathrooms: 4

Bedrooms: 2

Parking spaces: Covered cars

Available from: 2024-03-29

Offered at: **4,260,000** 

Type: Apartmen

is a work of outstanding artistry and design by a leading London Architect. LOCATION Inspired by its legendary location, this stunning establishment is situated next to St. Raphael Marina and Limassol's best fine dining restaurants. Distance to sea: First Line DESCRIPTION Offering iconic residential and luxury with 5-star services. The development boasts only 5 apartments and 2 luxurious penthouses with private rooftop pools. Each apartment will have two parking spaces, a storage room, and a maid's room. The indoor facilities include...