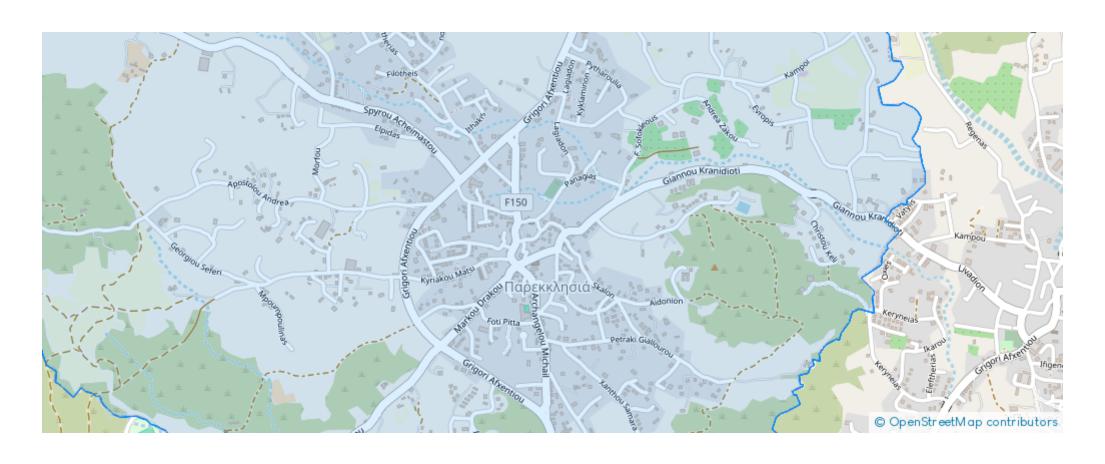

:** €4,260,000

**Estate ID:** 19255

**Ref:** ba4937162











NET internal area: 287



Bathrooms: 4



Bedrooms: 2



Parking spaces: Covered cars



Available from: 2024-03-29



Offered at: **4,260,000** 



Type: Apartmen

is a work of outstanding artistry and design by a leading London Architect. LOCATION Inspired by its legendary location, this stunning establishment is situated next to St. Raphael Marina and Limassol's best fine dining restaurants. Distance to sea: First Line DESCRIPTION Offering iconic residential and luxury with 5-star services. The development boasts only 5 apartments and 2 luxurious penthouses with private rooftop pools. Each apartment will have two parking spaces, a storage room, and a maid's room. The indoor facilities include...

## **Estate on map:**