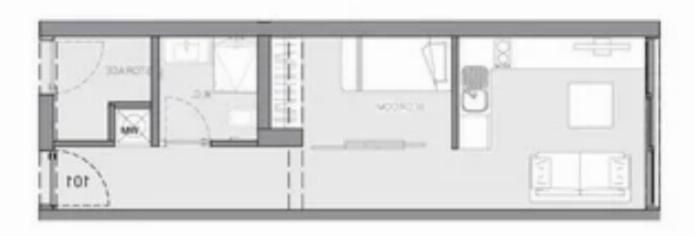

## 2-bedroom apartment f?r s?le €4.260.000

Limassol, Parekklisia-4520, Cyprus

**Offered at:** €4,260,000

**Estate ID:** 19255

**Ref:** ba4937162

NET internal area: 287

Bathrooms: 4

Bedrooms: 2

Parking spaces: Covered cars

Available from: 2024-03-29

Offered at: **4,260,000** 

Type: Apartmen

is a work of outstanding artistry and design by a leading London Architect. LOCATION Inspired by its legendary location, this stunning establishment is situated next to St. Raphael Marina and Limassol's best fine dining restaurants. Distance to sea: First Line DESCRIPTION Offering iconic residential and luxury with 5-star services. The development boasts only 5 apartments and 2 luxurious penthouses with private rooftop pools. Each apartment will have two parking spaces, a storage room, and a maid's room. The indoor facilities include...