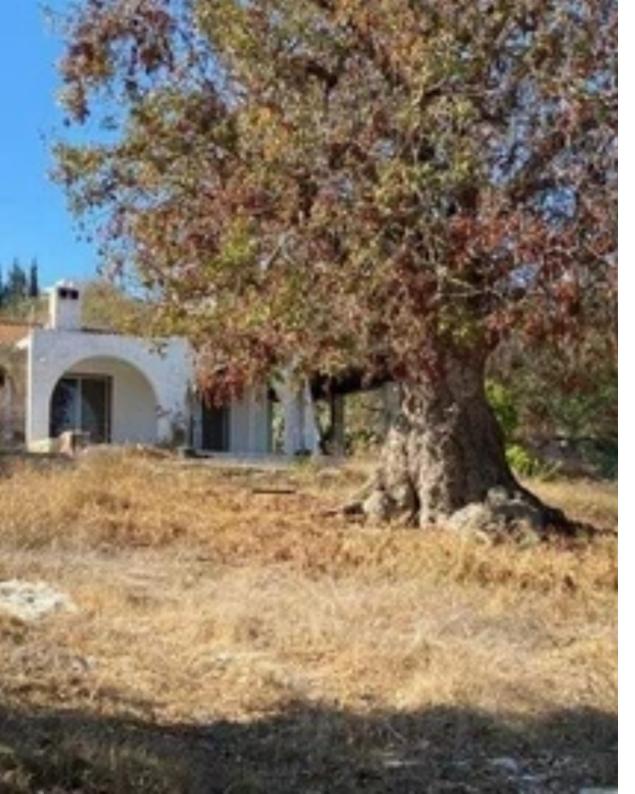

## Residential land 2676 m<sup>2</sup>

Paphos, Melanos-Chlorakas-8220, Cyprus

**Offered at:** €2,200,000

**Estate ID:** 19277

**Ref:** ba4792480

Total plot's-land's area: 2676 m<sup>2</sup>

Available from: 2024-03-29

Offered at: 2,200,00

Type: Residentia

"Plot of land, incredibly beautiful, for the construction of either one VIP residence or several houses. Located in a unique location in Paphos, opposite the Saint George Hotel. Area: 2700 square meters. Close to Mersini Beach and Saint George Beach. This is an ideal investment opportunity with great potential. Price: 2 200 000 euros."...