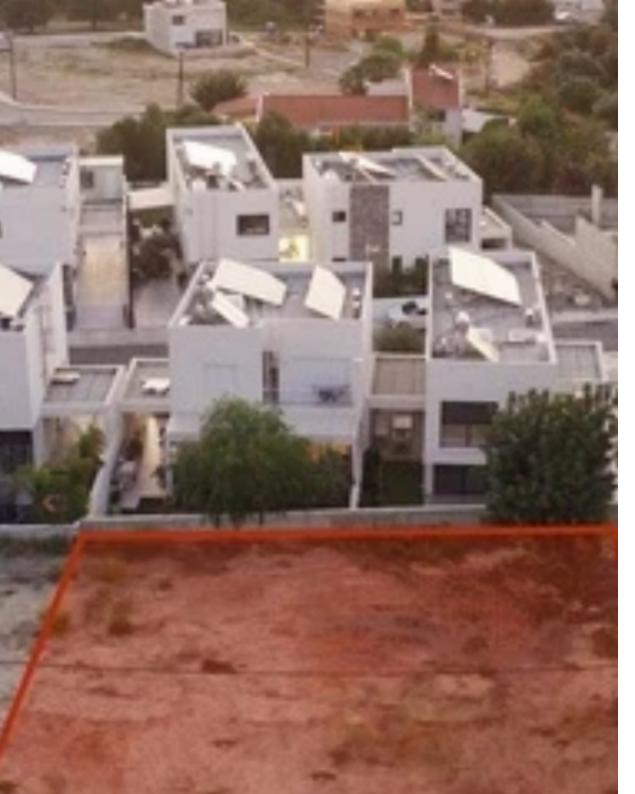

Available from: 2024-03-29

Offered at: 200,000

Type: Residential

"""""? Shape/Surface: Almost perfect square with a frontage of 21m and completely Flat Surface. ? Excellent Location: This privileged plot is located in a newly developed and very quiet residential area surrounded by brand new villas, with convenient access to various amenities and services. It abuts on a registered public road and benefits from all essential utility services, such as electricity, water supply, sewerage & mp; telecommunication. Its south boundary abuts onto a public pedestrian walkway. ?? Planning Zone: H3 ?? Building Density: 60% ?? Building Coverage: 40% ? Distance: 10 minutes drive to the city center and 20 minutes drive to the mountains or the be...