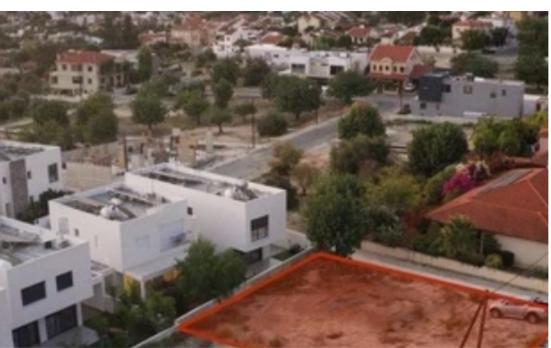

Available from: 2024-03-29

Offered at: 200,000

Type: Residential

"""""? Shape/Surface: Almost perfect square with a frontage of 21m and completely Flat Surface. ? Excellent Location: This privileged plot is located in a newly developed and very quiet residential area surrounded by brand new villas, with convenient access to various amenities and services. It abuts on a registered public road and benefits from all essential utility services, such as electricity, water supply, sewerage & mp; telecommunication. Its south boundary abuts onto a public pedestrian walkway. ?? Planning Zone: H3 ?? Building Density: 60% ?? Building Coverage: 40% ? Distance: 10 minutes drive to the city center and 20 minutes drive to the mountains or the be...