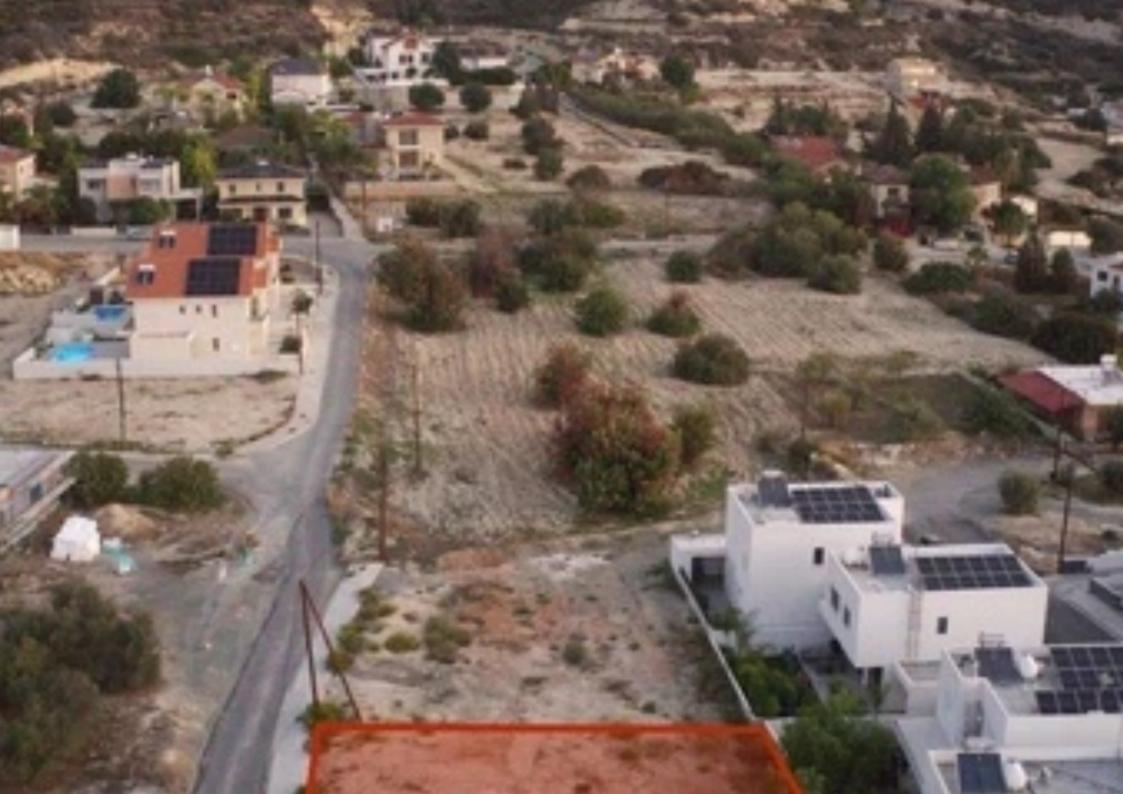

## Residential land 525 m<sup>2</sup>

Limassol, Palodeia-4549, Cyprus

**Offered at:** €200,000

**Estate ID:** 19284

**Ref:** ba5166135

Total plot's-land's area: 525 m²

Coverage: 40 %

Density: 60 %

Available from: 2024-03-29

Offered at: 200,000

Type: Residential

"""""? Shape/Surface: Almost perfect square with a frontage of 21m and completely Flat Surface. ? Excellent Location: This privileged plot is located in a newly developed and very quiet residential area surrounded by brand new villas, with convenient access to various amenities and services. It abuts on a registered public road and benefits from all essential utility services, such as electricity, water supply, sewerage & mp; telecommunication. Its south boundary abuts onto a public pedestrian walkway. ?? Planning Zone: H3 ?? Building Density: 60% ?? Building Coverage: 40% ? Distance: 10 minutes drive to the city center and 20 minutes drive to the mountains or the be...