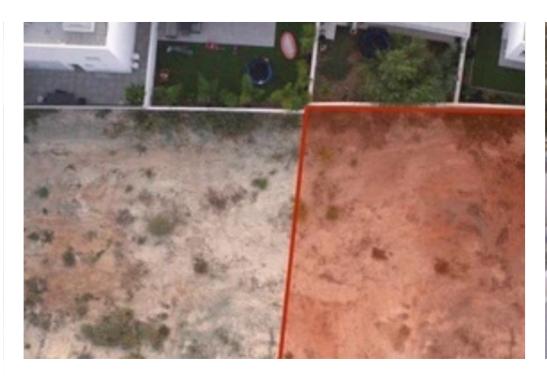

Available from: 2024-03-29

Offered at: 200,000

Type: Residential

"""""? Shape/Surface: Almost perfect square with a frontage of 21m and completely Flat Surface. ? Excellent Location: This privileged plot is located in a newly developed and very quiet residential area surrounded by brand new villas, with convenient access to various amenities and services. It abuts on a registered public road and benefits from all essential utility services, such as electricity, water supply, sewerage & mp; telecommunication. Its south boundary abuts onto a public pedestrian walkway. ?? Planning Zone: H3 ?? Building Density: 60% ?? Building Coverage: 40% ? Distance: 10 minutes drive to the city center and 20 minutes drive to the mountains or the be...