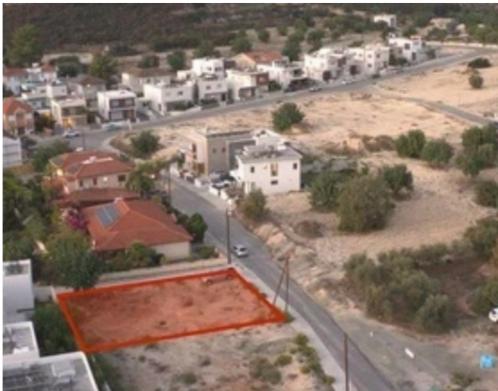

Available from: 2024-03-29

Offered at: 200,000

Type: Residential

"""""? Shape/Surface: Almost perfect square with a frontage of 21m and completely Flat Surface. ? Excellent Location: This privileged plot is located in a newly developed and very quiet residential area surrounded by brand new villas, with convenient access to various amenities and services. It abuts on a registered public road and benefits from all essential utility services, such as electricity, water supply, sewerage & mp; telecommunication. Its south boundary abuts onto a public pedestrian walkway. ?? Planning Zone: H3 ?? Building Density: 60% ?? Building Coverage: 40% ? Distance: 10 minutes drive to the city center and 20 minutes drive to the mountains or the be...