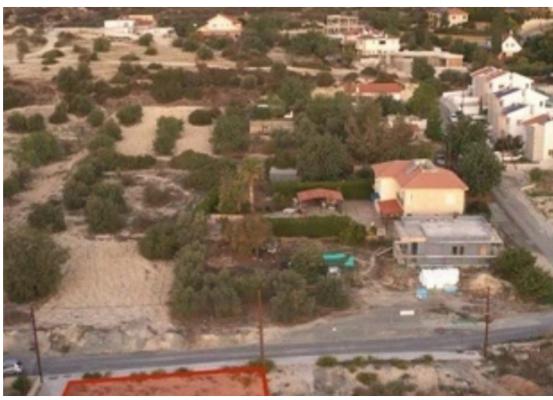

## Residential land 525 m<sup>2</sup>

Limassol, Palodeia-4549, Cyprus

**Offered at:** €200,000

**Estate ID:** 19284

**Ref:** ba5166135

Total plot's-land's area: 525 m²

Coverage: 40 %

Density: 60 %

Available from: 2024-03-29

Offered at: 200,000

Type: Residential

"""""? Shape/Surface: Almost perfect square with a frontage of 21m and completely Flat Surface. ? Excellent Location: This privileged plot is located in a newly developed and very quiet residential area surrounded by brand new villas, with convenient access to various amenities and services. It abuts on a registered public road and benefits from all essential utility services, such as electricity, water supply, sewerage & mp; telecommunication. Its south boundary abuts onto a public pedestrian walkway. ?? Planning Zone: H3 ?? Building Density: 60% ?? Building Coverage: 40% ? Distance: 10 minutes drive to the city center and 20 minutes drive to the mountains or the be...