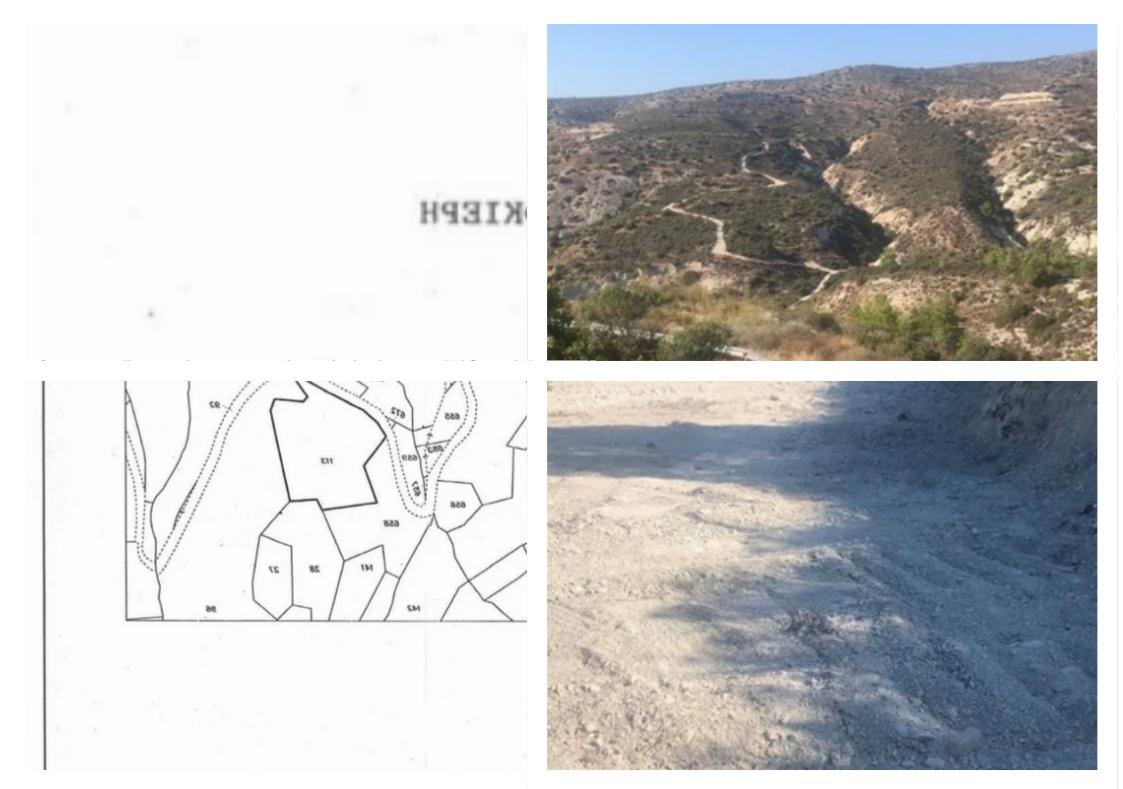

## Agricultural land 11391 m<sup>2</sup> €95.000

Limassol, Asgata-4502, Cyprus

Offered at: € 95,000 Estate ID: 19298 Ref: ba4535668

""""""IN ASGATA - Situated on the Asgata to Kalavasos road, 2 minutes drive from Asgata Junior school. Amazing unobstructed views of the mountains and surrounding countryside, peaceful location, complete privacy. Due to the fact it is attached to the main asphalt road there is very easy access to Limassol which is approximately 25 minutes away, and the beach is less than 20 minutes away. Part of the land has been levelled ready for building. 1 house can be built"""""...