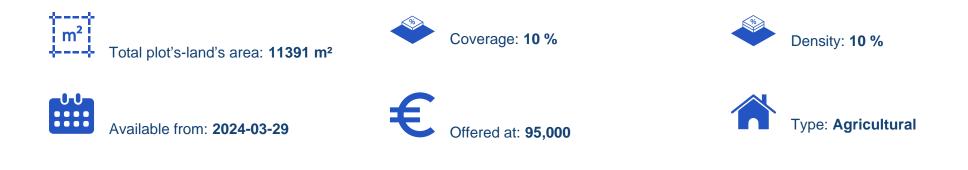

## Agricultural land 11391 m<sup>2</sup> €95.000

Limassol, Asgata-4502, Cyprus

Offered at: € 95,000 Estate ID: 19298 Ref: ba4535668

""""""IN ASGATA - Situated on the Asgata to Kalavasos road, 2 minutes drive from Asgata Junior school. Amazing unobstructed views of the mountains and surrounding countryside, peaceful location, complete privacy. Due to the fact it is attached to the main asphalt road there is very easy access to Limassol which is approximately 25 minutes away, and the beach is less than 20 minutes away. Part of the land has been levelled ready for building. 1 house can be built"""""...