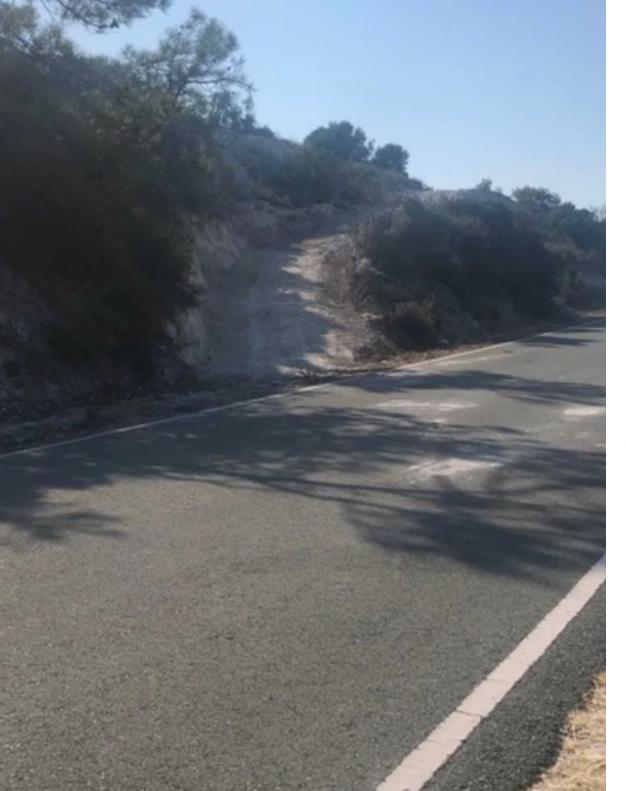

## Agricultural land 11391 m<sup>2</sup> €95.000

Limassol, Asgata-4502, Cyprus

Offered at: € 95,000 Estate ID: 19298 Ref: ba4535668

""""""IN ASGATA - Situated on the Asgata to Kalavasos road, 2 minutes drive from Asgata Junior school. Amazing unobstructed views of the mountains and surrounding countryside, peaceful location, complete privacy. Due to the fact it is attached to the main asphalt road there is very easy access to Limassol which is approximately 25 minutes away, and the beach is less than 20 minutes away. Part of the land has been levelled ready for building. 1 house can be built"""""...