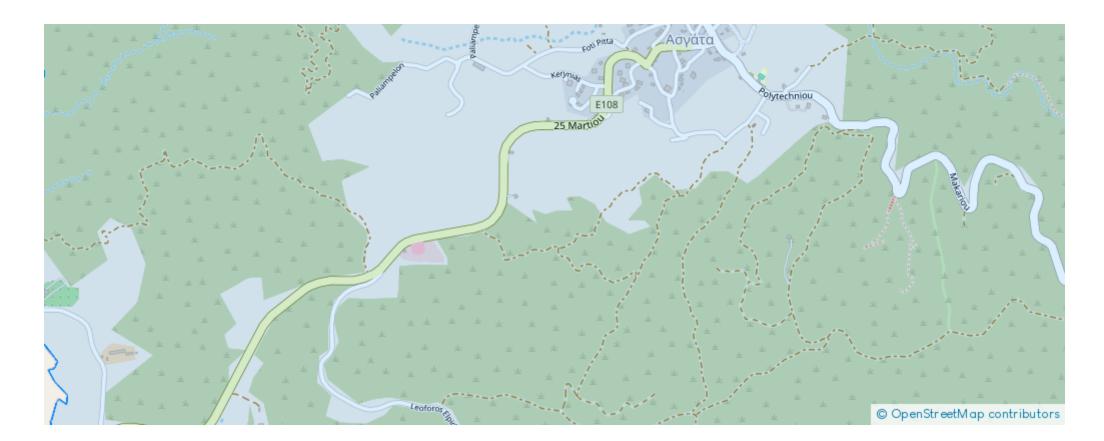

## Agricultural land 11391 m<sup>2</sup> €95.000

Limassol, Asgata-4502, Cyprus

Offered at: € 95,000 Estate ID: 19298 Ref: ba4535668





""""""IN ASGATA - Situated on the Asgata to Kalavasos road, 2 minutes drive from Asgata Junior school. Amazing unobstructed views of the mountains and surrounding countryside, peaceful location, complete privacy. Due to the fact it is attached to the main asphalt road there is very easy access to Limassol which is approximately 25 minutes away, and the beach is less than 20 minutes away. Part of the land has been levelled ready for building. 1 house can be built"""""...

## Estate on map: