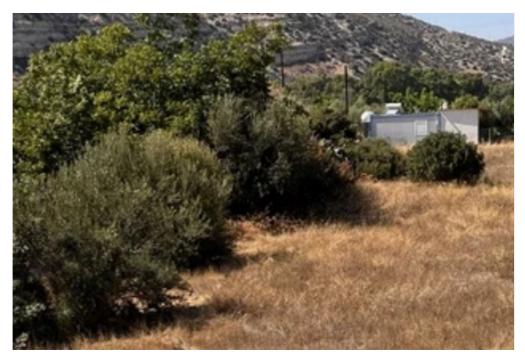

Height: 10m Large Residential Land Parcel For Sale in Germasogeia, Limassol Located in a peaceful and attractive environment, extremely flat and prime location next to the village It enjoys easy access to the community center and many amenities 2,011m2 of Land area Access to a registered road via the right of way 85% Falls within the Residential Zone 30% of Building Density 20% of Site Coverage Up to 2 floors and a height of 7m ...