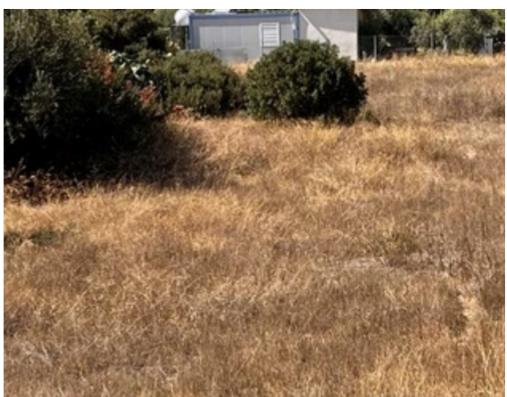

Height: 10m Large Residential Land Parcel For Sale in Germasogeia, Limassol Located in a peaceful and attractive environment, extremely flat and prime location next to the village It enjoys easy access to the community center and many amenities 2,011m2 of Land area Access to a registered road via the right of way 85% Falls within the Residential Zone 30% of Building Density 20% of Site Coverage Up to 2 floors and a height of 7m ...