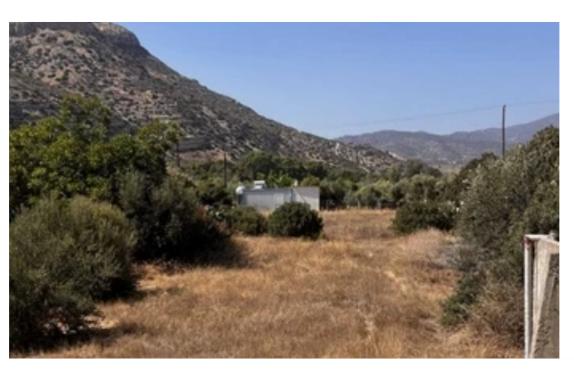

Height: 10m Large Residential Land Parcel For Sale in Germasogeia, Limassol Located in a peaceful and attractive environment, extremely flat and prime location next to the village It enjoys easy access to the community center and many amenities 2,011m2 of Land area Access to a registered road via the right of way 85% Falls within the Residential Zone 30% of Building Density 20% of Site Coverage Up to 2 floors and a height of 7m ...