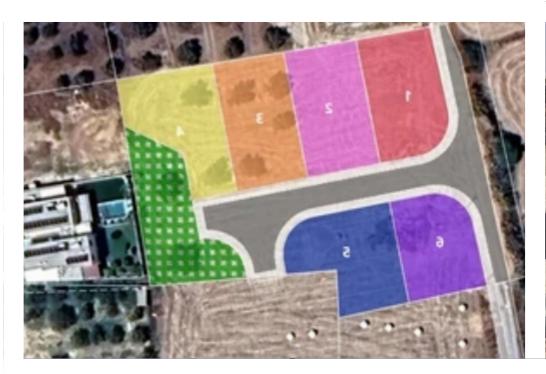

Available from: 2024-03-29

Offered at: 145,000

Type: **Residentia** 

""""Plot number 1 is sold. Plots Characteristics Planning Zone: Ka8 Building Coefficient: 60% + 5% (from the use of Renewable Energy Sources), Total of 63% Coverage Coefficient: 35% + 5% (from Larnaca Local Plan), Total of 40% Floors: 2 (plus basement), Max. Height: 10 m Situated very near the Rizoelia Roundabout, one can access the highway in a matter of minutes. Being close to the city of Larnaca, 5 minutes drive from the Metropolis Mall and 10 minutes drive from the city center, has easy access to all kinds of amenities like schools (public and private), supermarkets, bakeries, hair salons, shops, public parks and squares, churches, etc. The development consists of 6 plots. There are ...