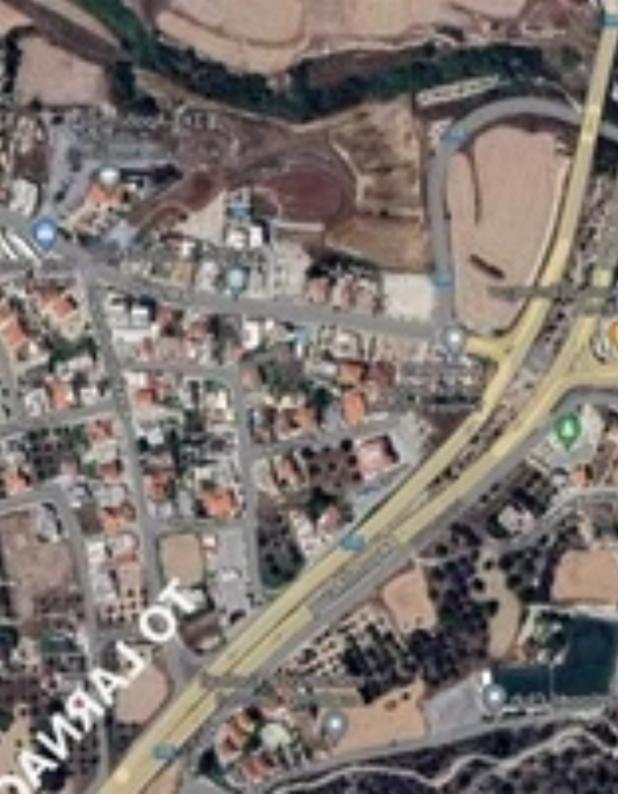

## Residential land 522 m<sup>2</sup>

Larnaka, Apos-Lukas-Agios-Fanourios-Aradippou-7103, Cyprus

**Offered at:** € 145,000

**Estate ID:** 19334

**Ref:** ba4843002











Total plot's-land's area: 522 m²



Coverage: 35 %



Available from: 2024-03-29



Offered at: 145,000



Type: **Residentia** 

""""Plot number 1 is sold. Plots Characteristics Planning Zone: Ka8 Building Coefficient: 60% + 5% (from the use of Renewable Energy Sources), Total of 63% Coverage Coefficient: 35% + 5% (from Larnaca Local Plan), Total of 40% Floors: 2 (plus basement), Max. Height: 10 m Situated very near the Rizoelia Roundabout, one can access the highway in a matter of minutes. Being close to the city of Larnaca, 5 minutes drive from the Metropolis Mall and 10 minutes drive from the city center, has