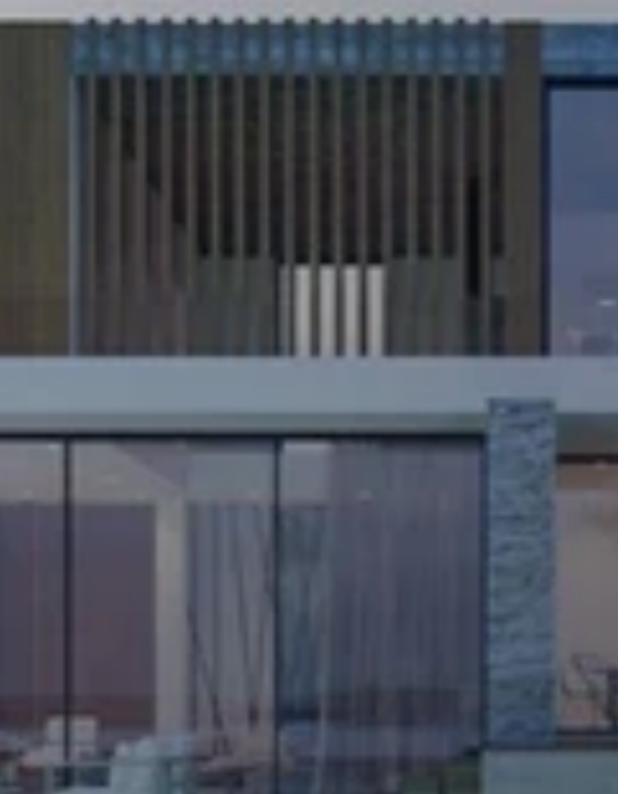

## 3-bedroom villa f?r s?le €2.300.000

Limassol, Columbia-Chalomantres-Potamos-Germasogeias-4043, Cyprus

**Offered at:** €2,300,000

**Estate ID:** 19342

**Ref:** ba4950950

NET internal area: 256

Bathrooms: 3

Bedrooms: 3

Parking spaces: Covered cars

Available from: 2024-03-29

Offered at: **2,300,000** 

Type: Villa

prestigious residential suburbs of Limassol. The contemporary villas offer beautiful views spanning the entire width of the coastline. The designs blend modern architecture with natural materials, including wood, marble and stone, providing a perfect environment for Mediterranean living. DISTANCES Sea/beach: 3 km Airport: 62 km ?3 bedroom villa: Internal area: 231 m2 Covered verandas: 45 m2 Uncovered verandas: 99 m2"""""""...