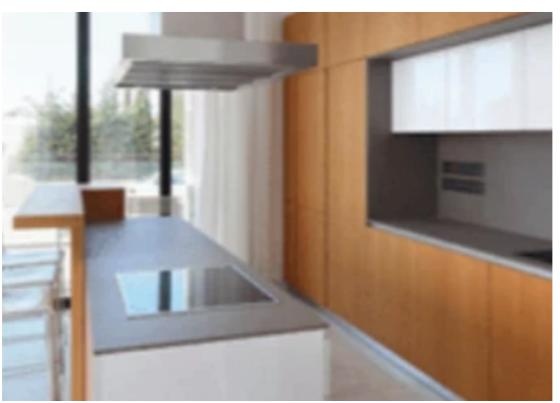

## 3-bedroom villa f?r s?le €2.300.000

Limassol, Columbia-Chalomantres-Potamos-Germasogeias-4043, Cyprus

**Offered at:** €2,300,000

**Estate ID:** 19342

**Ref:** ba4950950

NET internal area: 256

Bathrooms: 3

Bedrooms: 3

Parking spaces: Covered cars

Available from: 2024-03-29

Offered at: **2,300,000** 

Type: Villa

prestigious residential suburbs of Limassol. The contemporary villas offer beautiful views spanning the entire width of the coastline. The designs blend modern architecture with natural materials, including wood, marble and stone, providing a perfect environment for Mediterranean living. DISTANCES Sea/beach: 3 km Airport: 62 km ?3 bedroom villa: Internal area: 231 m2 Covered verandas: 45 m2 Uncovered verandas: 99 m2"""""""...