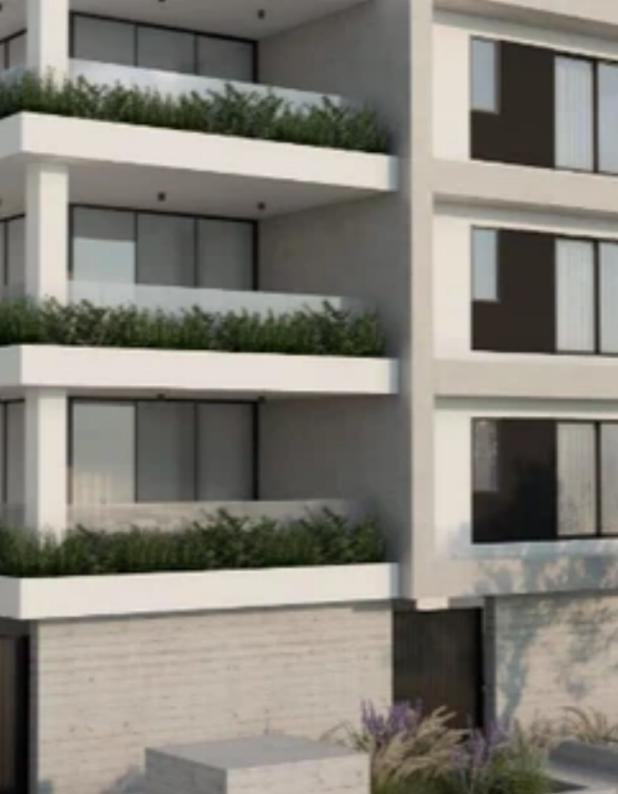

## 3-bedroom apartment f?r s?le €600.000

Limassol, Spyrou-Kyprianou-St-Potamos-Germasogeias-4042, Cyprus

Offered at: € 600,000 Estate ID: 19397 Ref: ba4874223

vpe: Apartment

""""""" ? A contemporary residential project is located in the heart of the prestigious tourist area of Limassol, only 700 m from the well-known Dasoudi beach, within walking distance to a wide range of amenities including fine cafes and restaurants, shops, banks, supermarkets, and 200 m from the popular Kolonakiou avenue with easy access to the highway. ? A modern 3- story building offers three-bedroom apartments. Contemporary open plan layouts, a cleverly designed master plan, large, covered verandas, and covered parking as well as an ideal location ensure comfortable living for the owners of the apartments. DISTANCES Just 700 m to the well-known beach 'Dasoudi' 200 m from ...