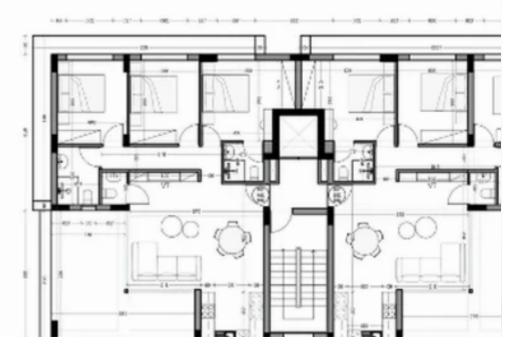

## 3-bedroom apartment f?r s?le €600.000

Limassol, Spyrou-Kyprianou-St-Potamos-Germasogeias-4042, Cyprus

Offered at: € 600,000 Estate ID: 19397 Ref: ba4874223

vpe: Apartment

""""""" ? A contemporary residential project is located in the heart of the prestigious tourist area of Limassol, only 700 m from the well-known Dasoudi beach, within walking distance to a wide range of amenities including fine cafes and restaurants, shops, banks, supermarkets, and 200 m from the popular Kolonakiou avenue with easy access to the highway. ? A modern 3- story building offers three-bedroom apartments. Contemporary open plan layouts, a cleverly designed master plan, large, covered verandas, and covered parking as well as an ideal location ensure comfortable living for the owners of the apartments. DISTANCES Just 700 m to the well-known beach 'Dasoudi' 200 m from ...