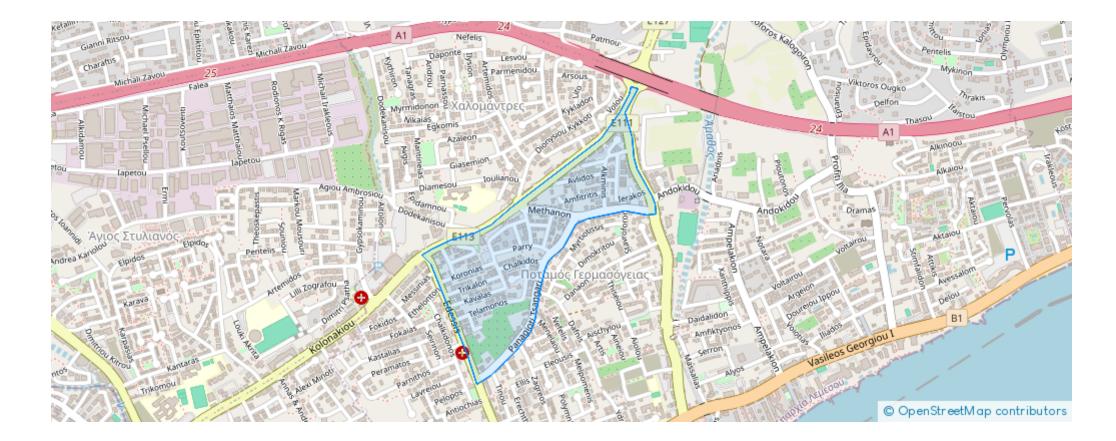

yprus

Offered at: € 600,000 Estate ID: 19397 Ref: ba4874223











vpe: Apartment

""""""" ? A contemporary residential project is located in the heart of the prestigious tourist area of Limassol, only 700 m from the well-known Dasoudi beach, within walking distance to a wide range of amenities including fine cafes and restaurants, shops, banks, supermarkets, and 200 m from the popular Kolonakiou avenue with easy access to the highway. ? A modern 3- story building offers three-bedroom apartments. Contemporary open plan layouts, a cleverly designed master plan, large, covered verandas, and covered parking as well as an ideal location ensure comfortable living for the owners of the apartments. DISTANCES Just 700 m to the well-known beach 'Dasoudi' 200 m from ...

## **Estate on map:**