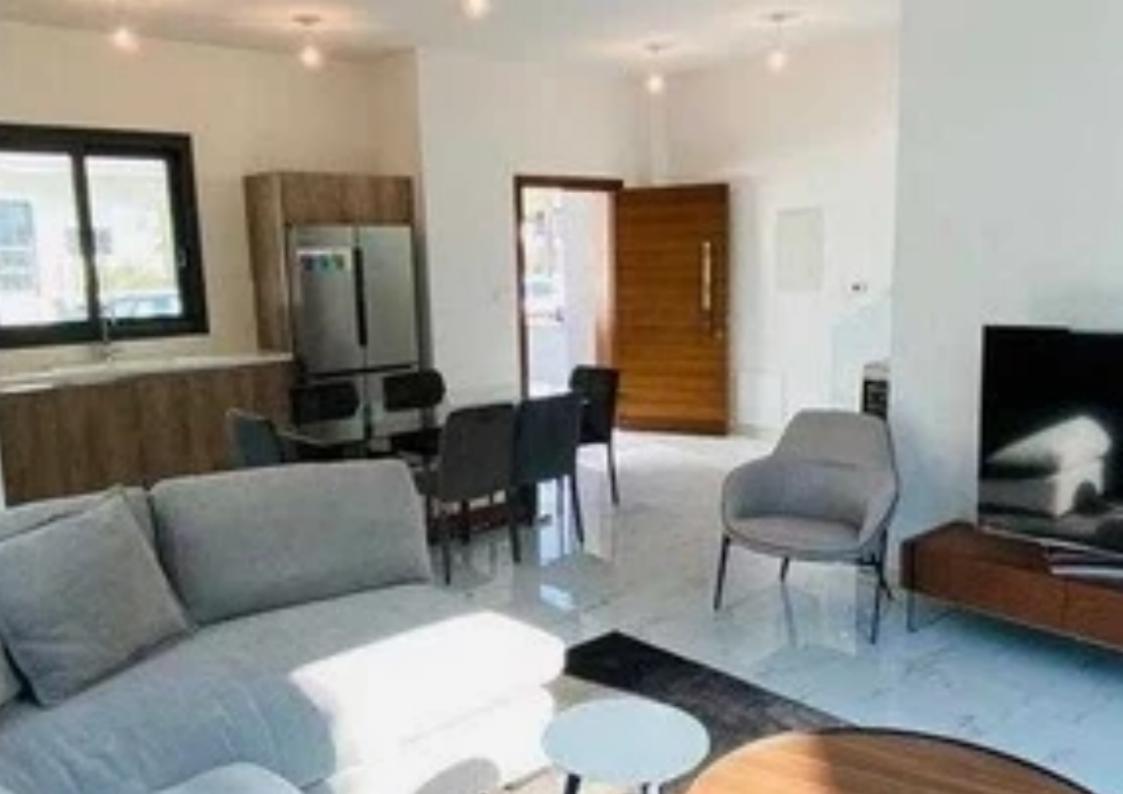

Offered at: 570,000

Type: SemidetachedHouse

easy access to the highway. The town center, the Old Port and Limassol Marina are only at a short distance of approximately 20 minutes drive. This is a spacious townhouse equipped with all electrical appliances. On the outside, there is enough parking space for two cars and a small kids' playground.

Plot size: 149 m2 FEATURES Spacious Townhouse Unfurnished Bosch Electrical appliances Some sea view Parking for 2 cars Storeroom Solar system hot water Small playground Electric shutters in beds Modern Italian furniture Guaranteed ROI 7% ...