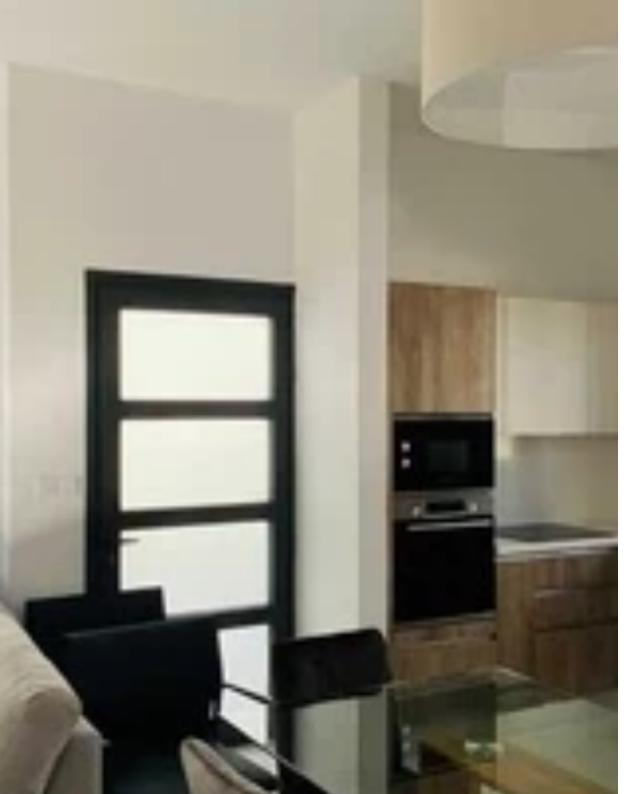

Offered at: 570,000

Type: SemidetachedHouse

easy access to the highway. The town center, the Old Port and Limassol Marina are only at a short distance of approximately 20 minutes drive. This is a spacious townhouse equipped with all electrical appliances. On the outside, there is enough parking space for two cars and a small kids' playground.

Plot size: 149 m2 FEATURES Spacious Townhouse Unfurnished Bosch Electrical appliances Some sea view Parking for 2 cars Storeroom Solar system hot water Small playground Electric shutters in beds Modern Italian furniture Guaranteed ROI 7% ...