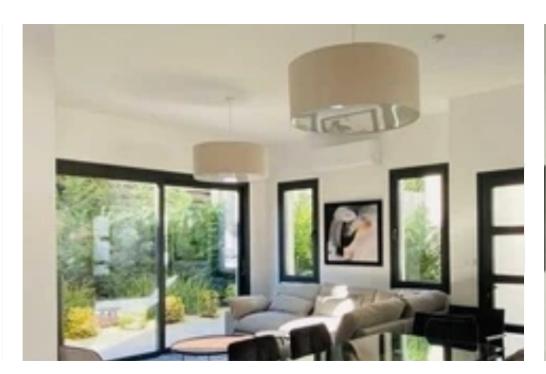

Offered at: 570,000

Type: SemidetachedHouse

easy access to the highway. The town center, the Old Port and Limassol Marina are only at a short distance of approximately 20 minutes drive. This is a spacious townhouse equipped with all electrical appliances. On the outside, there is enough parking space for two cars and a small kids' playground.

Plot size: 149 m2 FEATURES Spacious Townhouse Unfurnished Bosch Electrical appliances Some sea view Parking for 2 cars Storeroom Solar system hot water Small playground Electric shutters in beds Modern Italian furniture Guaranteed ROI 7% ...