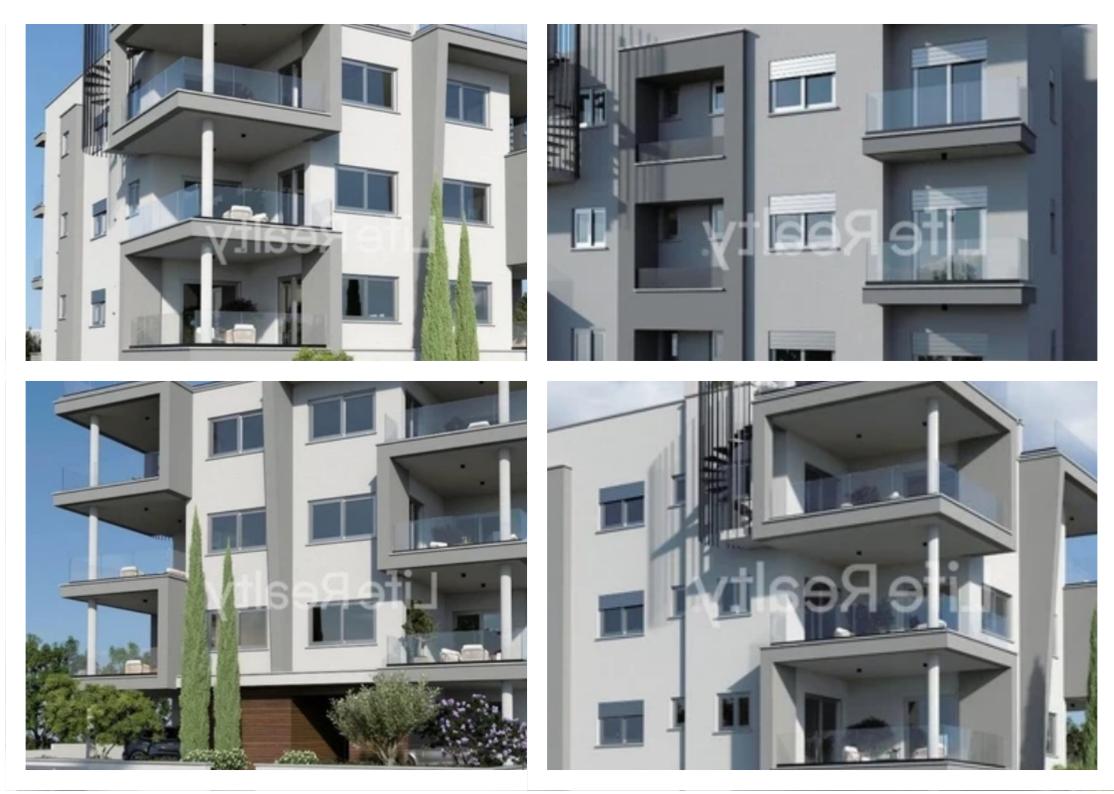

## **3-bedroom penthouse f?r s?le**

Limassol, Linopetra-Agios-Stylianos-Agios-Athanasios-4100, Cyprus

Offered at: € 680,000 Estate ID: 19424 Ref: ba5154911

Type: Penthouse

"""""We are proud to present you this exquisite development with wonderful and spacious apartments with excellent investment opportunities and high returns suitable also to be used as permanent residence. Located in the popular Agios Athanasios area in Limassol, close to all amenities. Available is the 3-bedroom apartment on the 3d and top floor. This is a modern apartment development, located just a 10-minute drive from the city center, with easy access to the highway and 2 km from the sea. Detailed specification: Apartment 301 ? Internal area 111m2 ? Covered verandas 28m2 Price €680,000 +VAT Contact us today, for detailed information."""""...