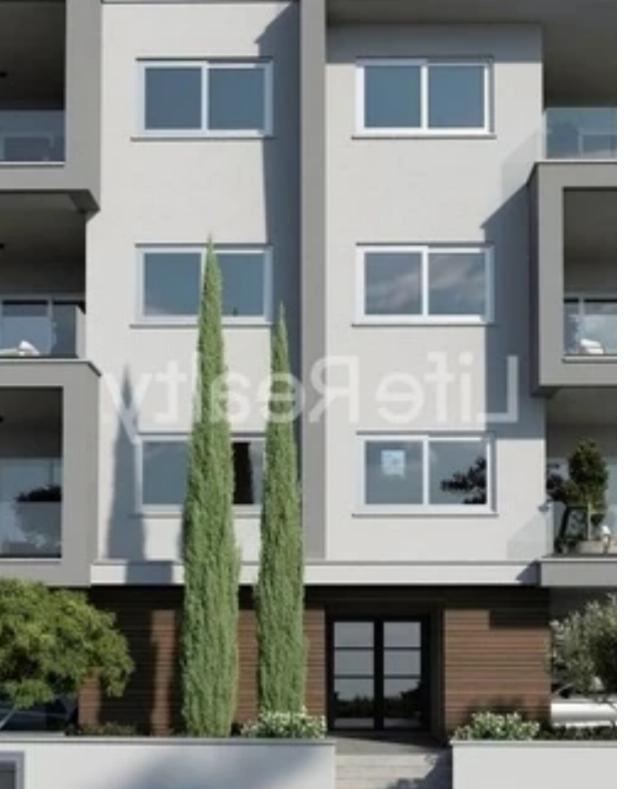

## **3-bedroom penthouse f?r s?le**

Limassol, Linopetra-Agios-Stylianos-Agios-Athanasios-4100, Cyprus

Offered at: € 680,000 Estate ID: 19424 Ref: ba5154911

Type: Penthouse

"""""We are proud to present you this exquisite development with wonderful and spacious apartments with excellent investment opportunities and high returns suitable also to be used as permanent residence. Located in the popular Agios Athanasios area in Limassol, close to all amenities. Available is the 3-bedroom apartment on the 3d and top floor. This is a modern apartment development, located just a 10-minute drive from the city center, with easy access to the highway and 2 km from the sea. Detailed specification: Apartment 301 ? Internal area 111m2 ? Covered verandas 28m2 Price €680,000 +VAT Contact us today, for detailed information."""""...