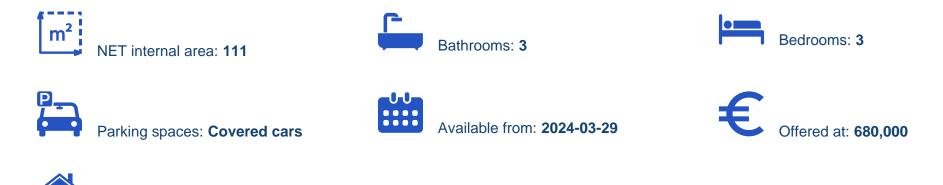

## **3-bedroom penthouse f?r s?le**

Limassol, Linopetra-Agios-Stylianos-Agios-Athanasios-4100, Cyprus

Offered at: € 680,000 Estate ID: 19424 Ref: ba5154911

Type: Penthouse

"""""We are proud to present you this exquisite development with wonderful and spacious apartments with excellent investment opportunities and high returns suitable also to be used as permanent residence. Located in the popular Agios Athanasios area in Limassol, close to all amenities. Available is the 3-bedroom apartment on the 3d and top floor. This is a modern apartment development, located just a 10-minute drive from the city center, with easy access to the highway and 2 km from the sea. Detailed specification: Apartment 301 ? Internal area 111m2 ? Covered verandas 28m2 Price €680,000 +VAT Contact us today, for detailed information."""""...