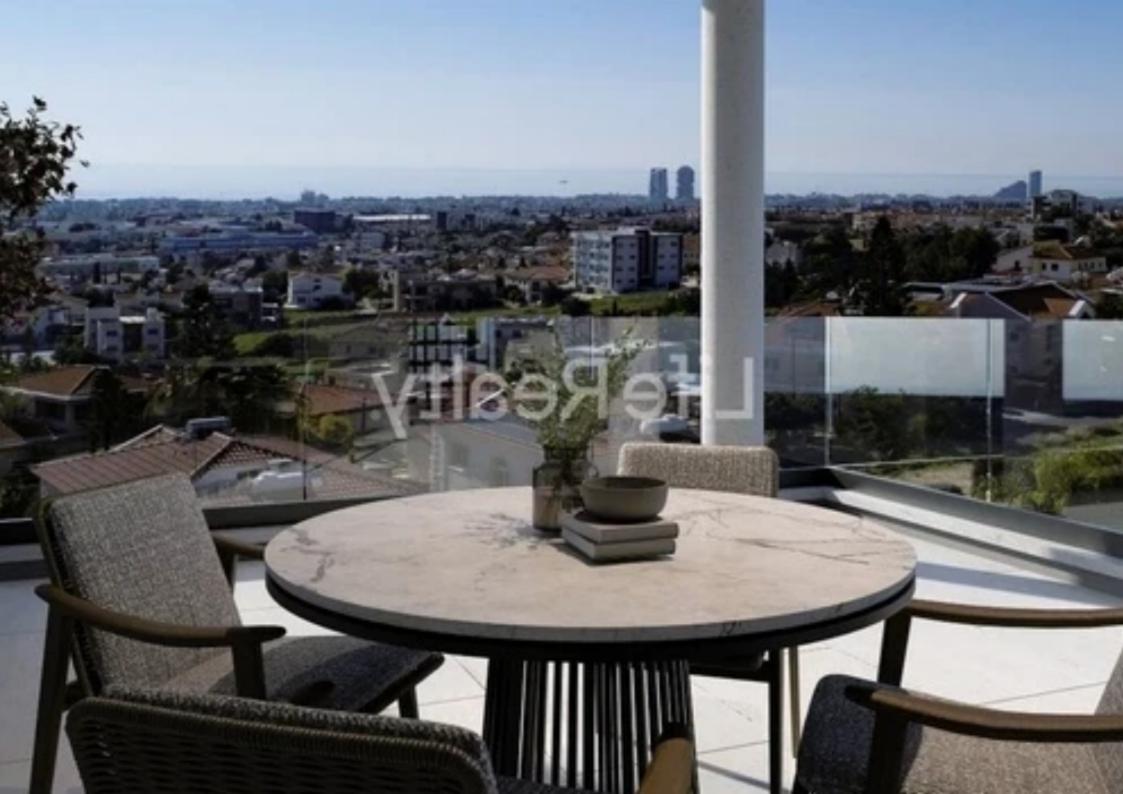

## **3-bedroom penthouse f?r s?le**

Limassol, Linopetra-Agios-Stylianos-Agios-Athanasios-4100, Cyprus

Offered at: € 680,000 Estate ID: 19424 Ref: ba5154911

Type: Penthouse

"""""We are proud to present you this exquisite development with wonderful and spacious apartments with excellent investment opportunities and high returns suitable also to be used as permanent residence. Located in the popular Agios Athanasios area in Limassol, close to all amenities. Available is the 3-bedroom apartment on the 3d and top floor. This is a modern apartment development, located just a 10-minute drive from the city center, with easy access to the highway and 2 km from the sea. Detailed specification: Apartment 301 ? Internal area 111m2 ? Covered verandas 28m2 Price €680,000 +VAT Contact us today, for detailed information."""""...