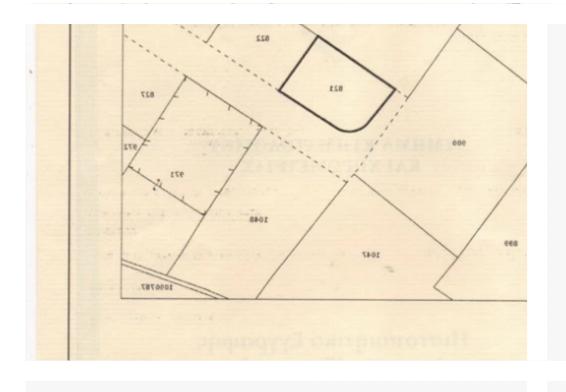

Επαρχία : 1 ΛΕΥΚΩΕΙΑ

Δήμος/Κοινότητα: 107 ΔΗΜΟΣ ΙΔΑΛΙΟΥ

Evopid : 02 HANAFIAE EYAFFEAIETPIAE

TonoBesia : AERPOTH

Διεύθυνση

Εκταση : Δεκάρια : Ο Τειρ. Μέτρα :

Σύνορα : Όπως φαίνονται στο επίσημο Κτηματικό σχέδιο

Ημερομηνία Εγγραφής : 06/05/2003

REPITPAGH AKINHTHE IAIOKTHEIAE

ΟΙΚΟΠΕΔΟ

Αξία Γεν. Εκτίμησης 01/01/2013: €129.500,00

EHMEIQEEIE

AIKAIQMATA / AOYAEIEE

3/1069

Αναφορά Κτηματικού Σχεδίου

Φύλλο :30

Τμήμα : 3 Τεμάχιο: 821

Αριθμός Φακέλου: 1/Δ/1582/2003

Exébio : 64E2

КА ( рака: 1:2500

01/01/2018: €103.600,00

Ημερομηνία Εκδοσης:

m² |
Total plot's-land's area: 483 m²

Density: 90 %

Available from: 2024-03-29

Offered at: **76,500** 

Type: Residential

""Plot of residential land 484 sq.m. Dali. Building density 90%""...