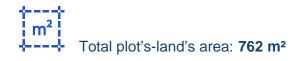

## Residential land 762 m<sup>2</sup> €60.000

Nicosia, Mammari-2679, Cyprus

Offered at: € 60,000 Estate ID: 19490 Ref: ba3902747

Available from: 2024-03-29

£

Offered at: 60,000

## **Estate on map:**

| - | ΛΕΥΚΩΣΙΑ   | ΔHMOΣ/KOINOTHTA          | MAMMAPH | ENOP  |  |
|---|------------|--------------------------|---------|-------|--|
|   | 0/6952     | AMHMT                    | 01      | APIOI |  |
|   | 20/1244V01 | ΕΜΒΑΔΟ ΤΕΜΑΧΙΟΥ (σε τ.μ) | 762     | EIΔO2 |  |
|   |            |                          |         |       |  |