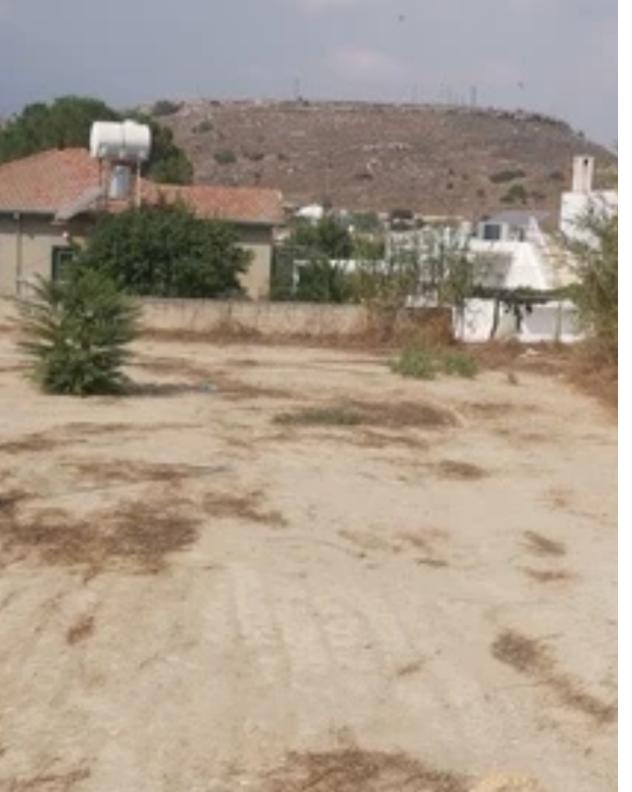

## Residential land 762 m<sup>2</sup> €60.000

Nicosia, Mammari-2679, Cyprus

Offered at: € 60,000 Estate ID: 19490 Ref: ba3902747

Available from: 2024-03-29

£

Offered at: 60,000