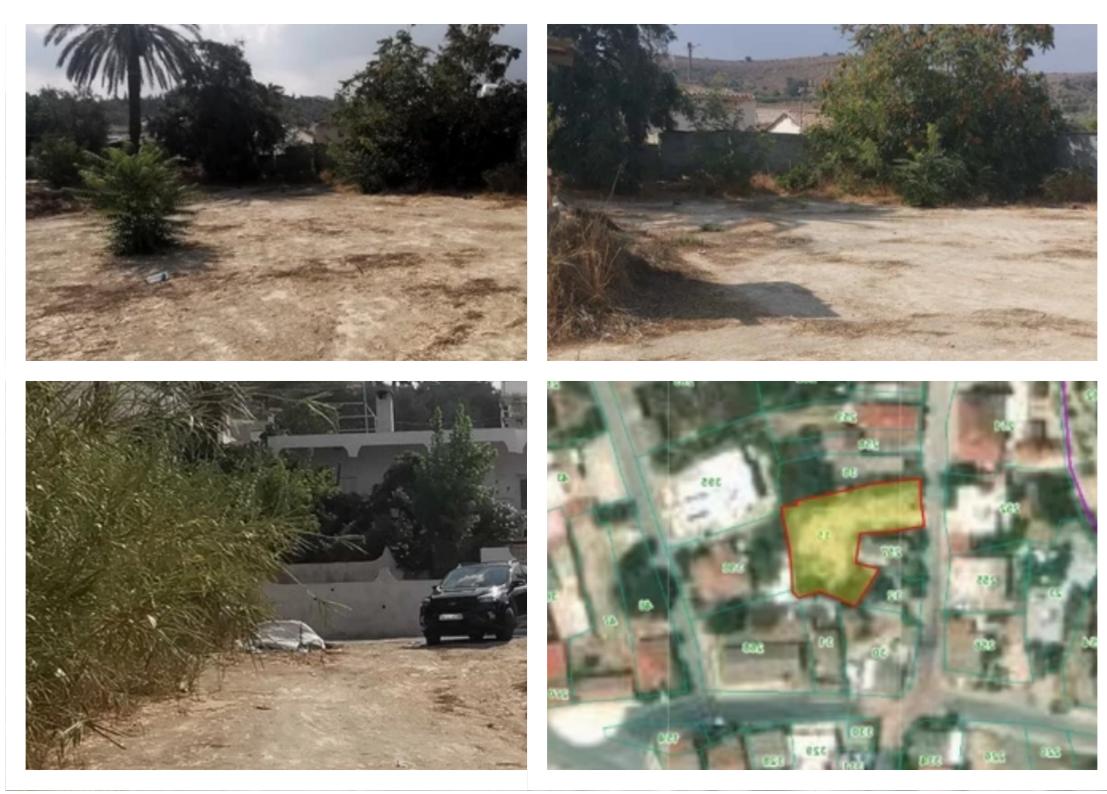

## Residential land 762 m<sup>2</sup> €60.000

Nicosia, Mammari-2679, Cyprus

Offered at: € 60,000 Estate ID: 19490 Ref: ba3902747

Available from: 2024-03-29

£

Offered at: 60,000

## **Estate on map:**

| - | ΛΕΥΚΩΣΙΑ   | ΔHMOΣ/KOINOTHTA          | MAMMAPH | ENOP  |  |
|---|------------|--------------------------|---------|-------|--|
|   | 0/6952     | AMHMT                    | 01      | APIOI |  |
|   | 20/1244V01 | ΕΜΒΑΔΟ ΤΕΜΑΧΙΟΥ (σε τ.μ) | 762     | EIΔO2 |  |
|   |            |                          |         |       |  |