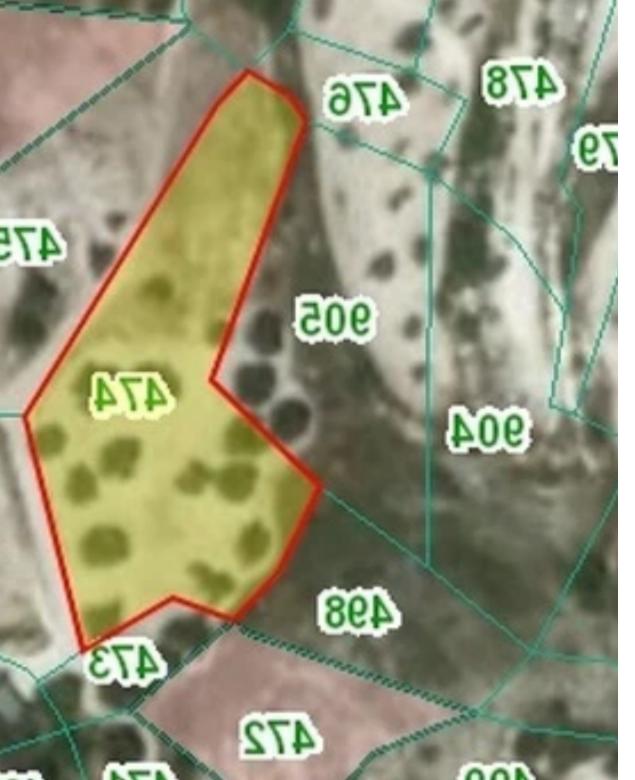

## Agricultural land 2676 m<sup>2</sup>

Larnaka, Kato-Lefkara-7710, Cyprus

Offered at: €27,000 Estate ID: 19494 Ref: ba5134060

""""Agricultural land of 2,676m2, with ancient olive trees in (800 years old from French period), which is just 3 minutes from Kato Lefkara village and short distance from Dipotamos dam / lake. - 400m from asphalt road with electricity - easy access dirt road but not registered yet - 11 Ancient Olive trees which each having High value - Flat surface - building density 10% only for agricultural purposes - Ideal from Glambing or for investment because of the 800 year old olive trees Call for more informations.""""...