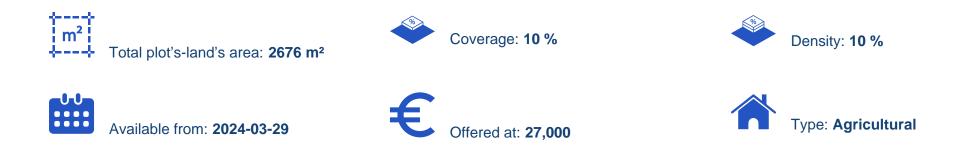

## Agricultural land 2676 m<sup>2</sup>

Larnaka, Kato-Lefkara-7710, Cyprus

Offered at: €27,000 Estate ID: 19494 Ref: ba5134060

""""Agricultural land of 2,676m2, with ancient olive trees in (800 years old from French period), which is just 3 minutes from Kato Lefkara village and short distance from Dipotamos dam / lake. - 400m from asphalt road with electricity - easy access dirt road but not registered yet - 11 Ancient Olive trees which each having High value - Flat surface - building density 10% only for agricultural purposes - Ideal from Glambing or for investment because of the 800 year old olive trees Call for more informations.""""...