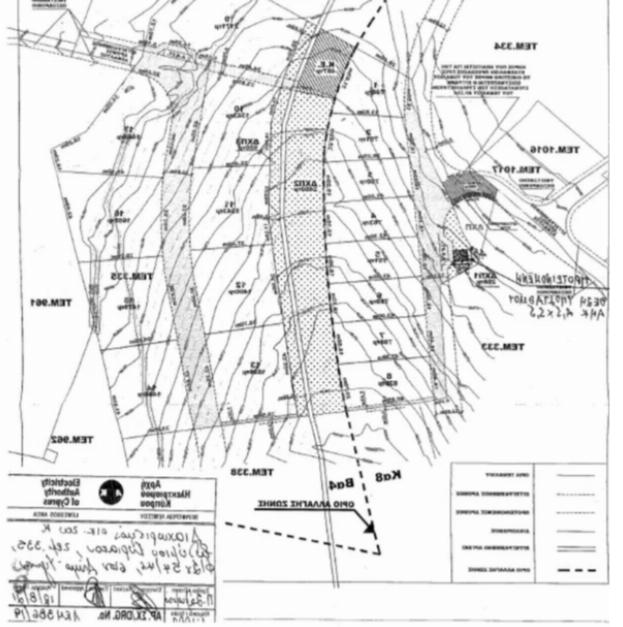

## **Industrial land 1685 m<sup>2</sup> €335.000**

Limassol, Alexandrou-Ypsilanti-St-Ypsonas-4191, Cyprus

**Offered at:** € 335,000 **Estate ID:** 19498

Ref: ba4886653

Αγοραία αξία

€200/т.µ. €267.000

<u>Προτεινόμενο οικόπεδο 14</u> Εμβαδόν γης Αγοραία αξία

<u>Προτεινόμενο οικόπεδο 15</u> Εμβαδόν γης Αγοραία αξία

<u>Προτεινόμενο οικόπεδο 16</u> Εμβαδόν γης Αγοραία αξία

<u>Προτεινόμενο οικόπεδο 17</u> Εμβαδόν γης Αγοραία αξία

1.488 т.µ.

€200/τ.μ. €297.600 έστω €298.000

1.479 τ.μ. €200/τ.μ. €295.800 έστω €296.000

1.685 т.µ. €200/т.µ. **€337.000** 

1.688 τ.μ. €180/τ.μ. €303.840 έστω €304.000