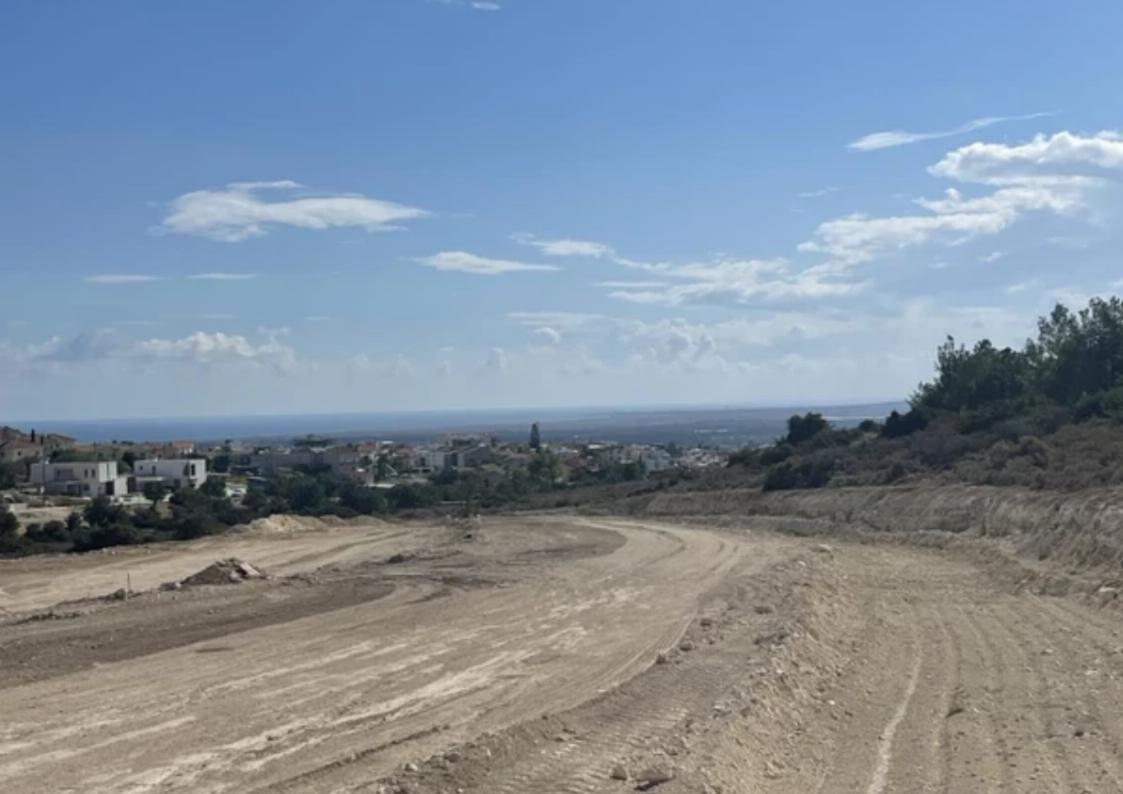

## **Industrial land 1685 m<sup>2</sup> €335.000**

Limassol, Alexandrou-Ypsilanti-St-Ypsonas-4191, Cyprus

**Offered at:** € 335,000 **Estate ID:** 19498

Ref: ba4886653





Αγοραία αξία

€200/т.µ. €267.000

<u>Προτεινόμενο οικόπεδο 14</u> Εμβαδόν γης Αγοραία αξία

<u>Προτεινόμενο οικόπεδο 15</u> Εμβαδόν γης Αγοραία αξία

<u>Προτεινόμενο οικόπεδο 16</u> Εμβαδόν γης Αγοραία αξία

<u>Προτεινόμενο οικόπεδο 17</u> Εμβαδόν γης Αγοραία αξία

1.488 т.µ.

€200/τ.μ. €297.600 έστω €298.000

1.479 τ.μ. €200/τ.μ. €295.800 έστω €296.000

1.685 т.µ. €200/т.µ. **€337.000** 

1.688 τ.μ. €180/τ.μ. €303.840 έστω €304.000





## **Estate on map:**