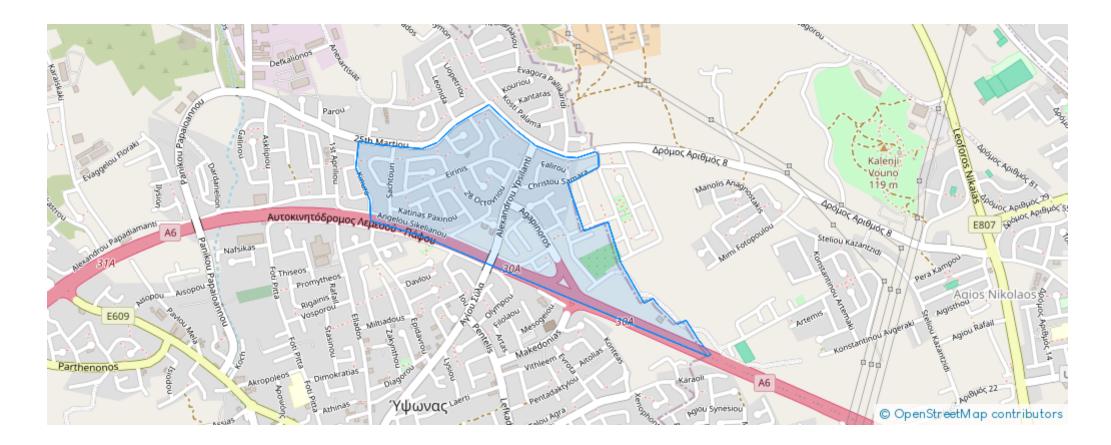

## **Industrial land 1685 m<sup>2</sup> €335.000**

Limassol, Alexandrou-Ypsilanti-St-Ypsonas-4191, Cyprus

**Offered at:** € 335,000 **Estate ID:** 19498

Ref: ba4886653





Αγοραία αξία

€200/т.µ. €267.000

<u>Προτεινόμενο οικόπεδο 14</u> Εμβαδόν γης Αγοραία αξία

<u>Προτεινόμενο οικόπεδο 15</u> Εμβαδόν γης Αγοραία αξία

<u>Προτεινόμενο οικόπεδο 16</u> Εμβαδόν γης Αγοραία αξία

<u>Προτεινόμενο οικόπεδο 17</u> Εμβαδόν γης Αγοραία αξία

1.488 т.µ.

€200/τ.μ. €297.600 έστω €298.000

1.479 τ.μ. €200/τ.μ. €295.800 έστω €296.000

1.685 т.µ. €200/т.µ. **€337.000** 

1.688 τ.μ. €180/τ.μ. €303.840 έστω €304.000





## **Estate on map:**