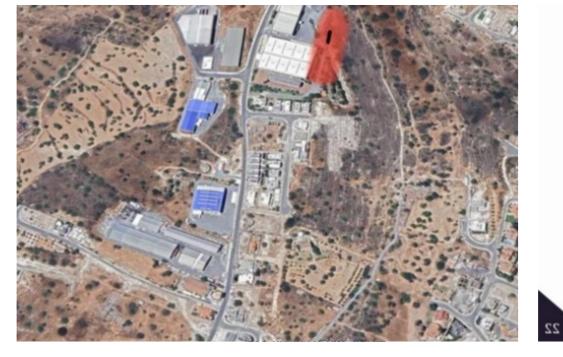

## **Industrial land 1685 m<sup>2</sup> €335.000**

Limassol, Alexandrou-Ypsilanti-St-Ypsonas-4191, Cyprus

**Offered at:** € 335,000 **Estate ID:** 19498

Ref: ba4886653





Αγοραία αξία

€200/т.µ. €267.000

<u>Προτεινόμενο οικόπεδο 14</u> Εμβαδόν γης Αγοραία αξία

<u>Προτεινόμενο οικόπεδο 15</u> Εμβαδόν γης Αγοραία αξία

<u>Προτεινόμενο οικόπεδο 16</u> Εμβαδόν γης Αγοραία αξία

<u>Προτεινόμενο οικόπεδο 17</u> Εμβαδόν γης Αγοραία αξία

1.488 т.µ.

€200/τ.μ. €297.600 έστω €298.000

1.479 τ.μ. €200/τ.μ. €295.800 έστω €296.000

1.685 т.µ. €200/т.µ. **€337.000** 

1.688 τ.μ. €180/τ.μ. €303.840 έστω €304.000





## **Estate on map:**