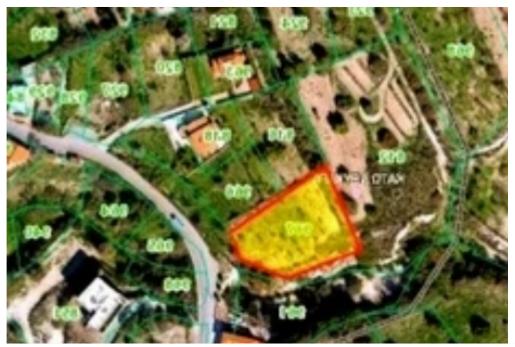

#### **L PARCEL INFORMATION**

|                    | LARNAKA      | PARCEL AREA (Sq.m) | 1967   |
|--------------------|--------------|--------------------|--------|
| ALITY/COMMUNITY    | KATO LEFKARA | PARCEL PERIMETER   |        |
| \$                 |              |                    |        |
| EGISTRATION NUMBER | 0/10134      |                    |        |
|                    |              | PARCEL NUMBER      | 967    |
| LAN .              | 49/28        | SCALE              | 1:5000 |
| И                  | AMITEAITZIA  |                    |        |