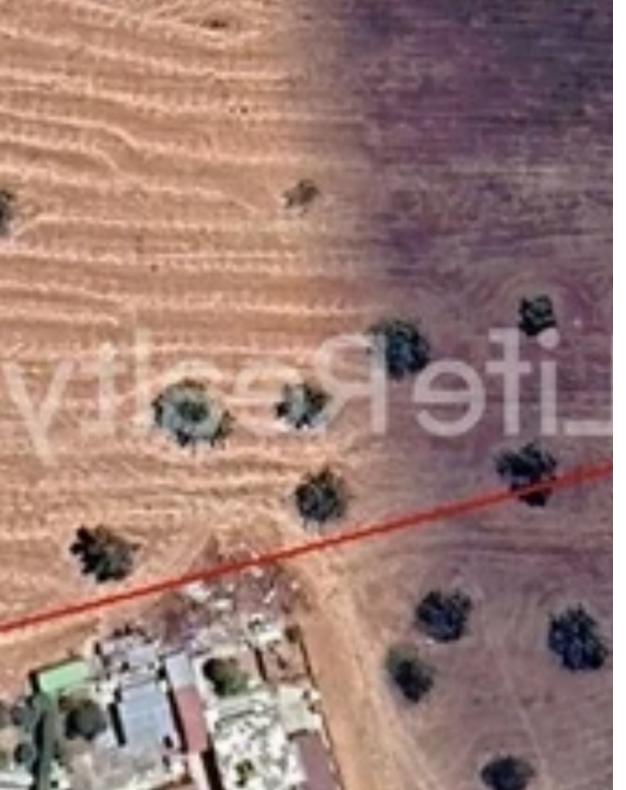

## Residential land 12296 m<sup>2</sup>

Limassol, Alexandrou-Ypsilanti-St-Ypsonas-4191, Cyprus

Offered at: €2,200,000 Estate ID: 19525 Ref: ba5136370

"This unique residential field of 12296m2 is located in an ideal position for the development of a gated residential complex of modern flats or houses.
Located below the highway with quick access (10 minutes drive) to Limassol City Center and all necessary amenities, but also in a quiet suburban area.
It constitutes an ideal opportunity for the development of an affordable housing complex which will be sold immediately due to the project's location and the surrounding area. The residential field falls into the residential zone H3. The property is not subject to VAT. Contact us for a viewing."...