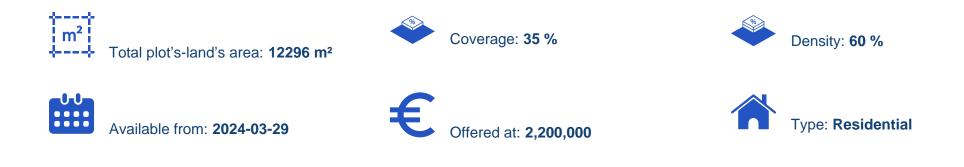

## Residential land 12296 m<sup>2</sup>

Limassol, Alexandrou-Ypsilanti-St-Ypsonas-4191, Cyprus

Offered at: €2,200,000 Estate ID: 19525 Ref: ba5136370

"This unique residential field of 12296m2 is located in an ideal position for the development of a gated residential complex of modern flats or houses.
Located below the highway with quick access (10 minutes drive) to Limassol City Center and all necessary amenities, but also in a quiet suburban area.
It constitutes an ideal opportunity for the development of an affordable housing complex which will be sold immediately due to the project's location and the surrounding area. The residential field falls into the residential zone H3. The property is not subject to VAT. Contact us for a viewing."...