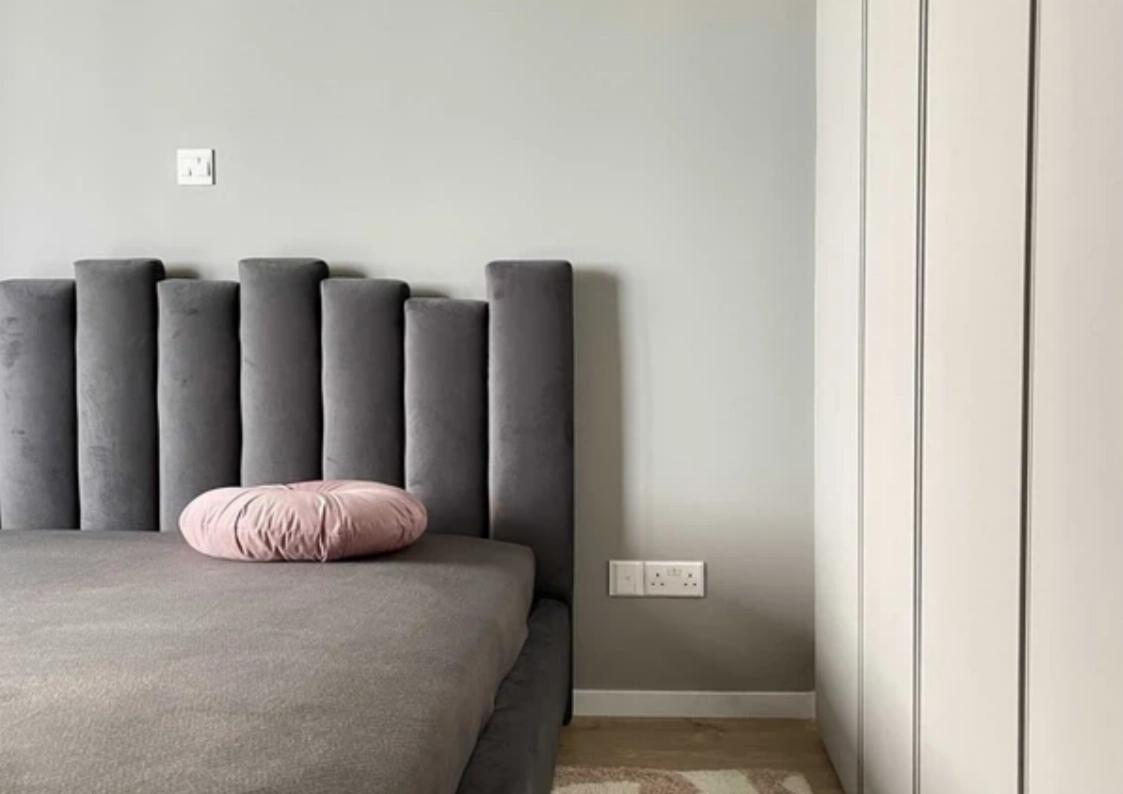

## 1-bedroom penthouse f?r s?le €280.000

Limassol, Lidl-Papantoniou-Store-Ypsonas-4187, Cyprus

**Offered at:** €280,000

**Estate ID:** 19534

**Ref:** ba5116487

NET internal area: 115

Bathrooms: 1

Bedrooms: 1

Parking spaces: Covered cars

Available from: 2024-03-29

Offered at: 280,000

Type: Penthouse

rent out. - Stylish interior design with furniture from famous European brands - Fully furnished living room, bedroom, roof garden, bathroom - Italian kitchen fully equipped with Bosh appliances - Bosh washing machine and dryer in a separate cabinet - VRV in all rooms - Preparation for heated floors, smart home, electricity storage system - 1 bedroom - 1 parking space in covered parking, storage room - Square 115 m - 5 minutes by car to the highway - Building energy efficiency class A - Internet connected - School, cafes, shops, theater with...