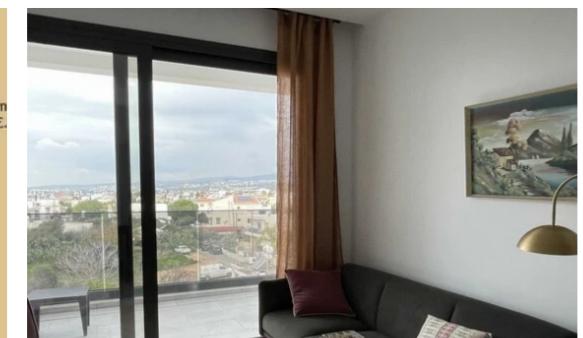

Parking spaces: Covered cars

Available from: 2024-03-29

Offered at: 280,000

Type: Penthouse

rent out. - Stylish interior design with furniture from famous European brands - Fully furnished living room, bedroom, roof garden, bathroom - Italian kitchen fully equipped with Bosh appliances - Bosh washing machine and dryer in a separate cabinet - VRV in all rooms - Preparation for heated floors, smart home, electricity storage system - 1 bedroom - 1 parking space in covered parking, storage room - Square 115 m - 5 minutes by car to the highway - Building energy efficiency class A - Internet connected - School, cafes, shops, theater with...