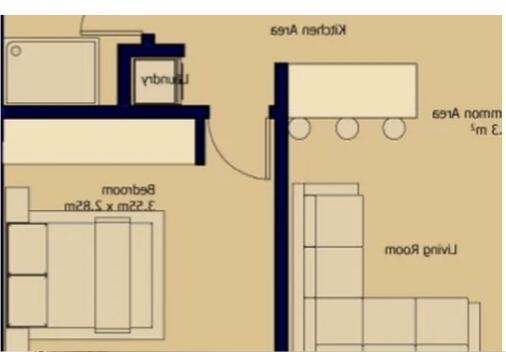

## 1-bedroom penthouse f?r s?le €280.000

Limassol, Lidl-Papantoniou-Store-Ypsonas-4187, Cyprus

**Offered at:** €280,000

**Estate ID:** 19534

**Ref:** ba5116487

NET internal area: 115

Bathrooms: 1

Bedrooms: 1

Parking spaces: Covered cars

Available from: 2024-03-29

Offered at: 280,000

Type: Penthouse

rent out. - Stylish interior design with furniture from famous European brands - Fully furnished living room, bedroom, roof garden, bathroom - Italian kitchen fully equipped with Bosh appliances - Bosh washing machine and dryer in a separate cabinet - VRV in all rooms - Preparation for heated floors, smart home, electricity storage system - 1 bedroom - 1 parking space in covered parking, storage room - Square 115 m - 5 minutes by car to the highway - Building energy efficiency class A - Internet connected - School, cafes, shops, theater with...