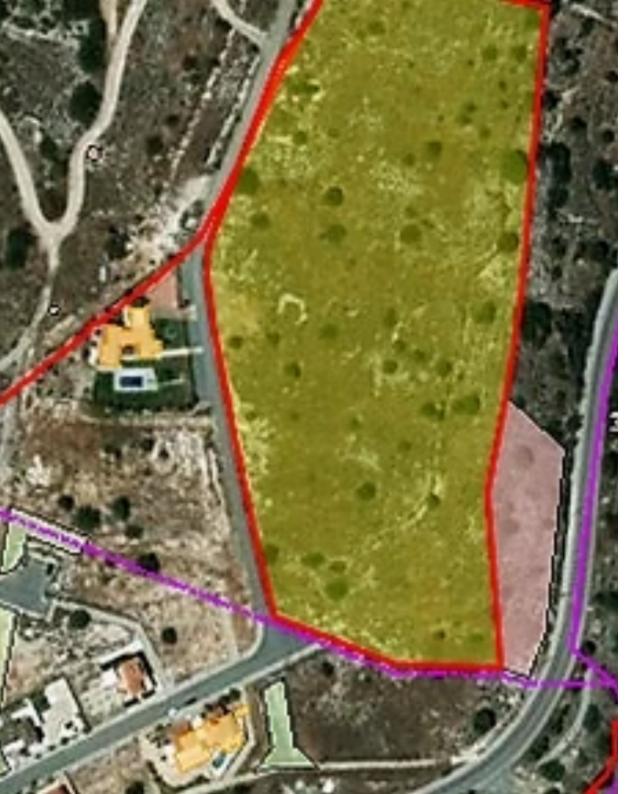

## Residential land 24274 m<sup>2</sup>

Larnaka, Kalavasos-7733 , Cyprus

Offered at: €1,298,000 Estate ID: 19579 Ref: ba2057835

""""The property is a residential field with a total area of 24.274 sqm. It is located on a hilltop at Kalavasos, Larnaca. It has direct access to a public road, it has a rectangular shape, and the road runs along its southern border, with a slight slope from Northeast to Southwest. It enjoys sea views to the South and the surrounding countryside. Suitable for development into plots and residential developments. An expired planning permit was granted for the development into 26 plots which could be reinstated. The land has access to all public utility services( water, electricity, telecommunication)"""...