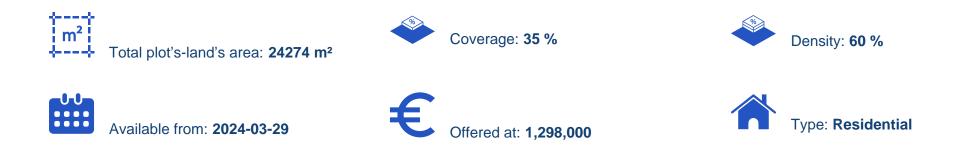

## Residential land 24274 m<sup>2</sup>

Larnaka, Kalavasos-7733 , Cyprus

Offered at: €1,298,000 Estate ID: 19579 Ref: ba2057835

""""The property is a residential field with a total area of 24.274 sqm. It is located on a hilltop at Kalavasos, Larnaca. It has direct access to a public road, it has a rectangular shape, and the road runs along its southern border, with a slight slope from Northeast to Southwest. It enjoys sea views to the South and the surrounding countryside. Suitable for development into plots and residential developments. An expired planning permit was granted for the development into 26 plots which could be reinstated. The land has access to all public utility services( water, electricity, telecommunication)"""...