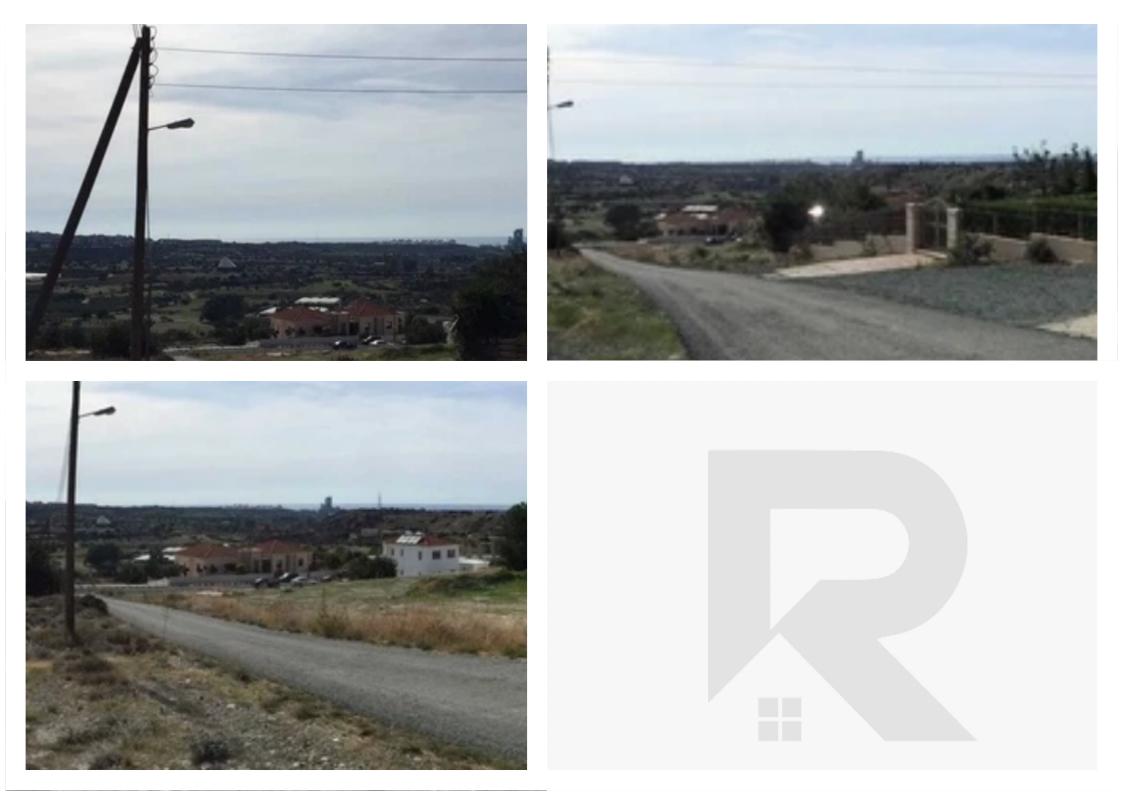

## Residential land 24274 m<sup>2</sup>

Larnaka, Kalavasos-7733 , Cyprus

Offered at: €1,298,000 Estate ID: 19579 Ref: ba2057835

""""The property is a residential field with a total area of 24.274 sqm. It is located on a hilltop at Kalavasos, Larnaca. It has direct access to a public road, it has a rectangular shape, and the road runs along its southern border, with a slight slope from Northeast to Southwest. It enjoys sea views to the South and the surrounding countryside. Suitable for development into plots and residential developments. An expired planning permit was granted for the development into 26 plots which could be reinstated. The land has access to all public utility services( water, electricity, telecommunication)"""...