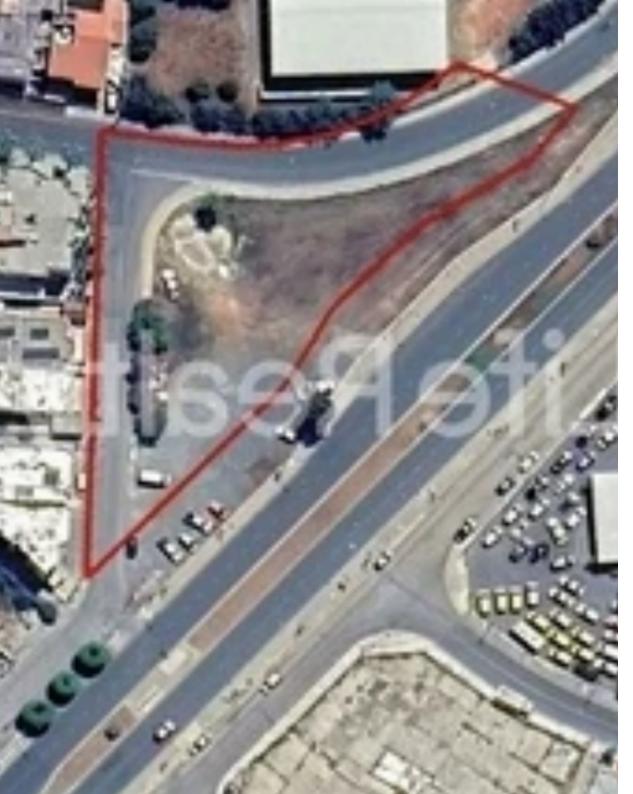

## Commercial land 3356 m<sup>2</sup>

Limassol, Ayiou-Neophytou-School-Ikea-Makarios-Iii-Kato-Polemidia-4155 , Cyprus

**Offered at:** €1,750,000

**Estate ID:** 19591

**Ref:** ba5136892

Total plot's-land's area: 3356 m²

Coverage: 50 %

Density: 100 %

Available from: 2024-03-29

Offered at: 1,750,000

Гуре: **Commercia** 

"This exquisite commercial field of 3356m2 is located in an ideal position for the development of a state-of-the-art office building. Situated in a crossing of three areas it abuts Spyrou Kyprianou Avenue between the main and upcoming commercial center of Limassol and the avenue leading to the Casino-Zakaki area. It has quick and easy access to the highway and all the newly developed projects in West Limassol. It has a triangular shape and an even surface. It constitutes an ideal opportunity for the development of a modern office building. A planning permit to convert the field into plot has already been obtained. The commercial field falls into the commercial zone ??6 with the followi...