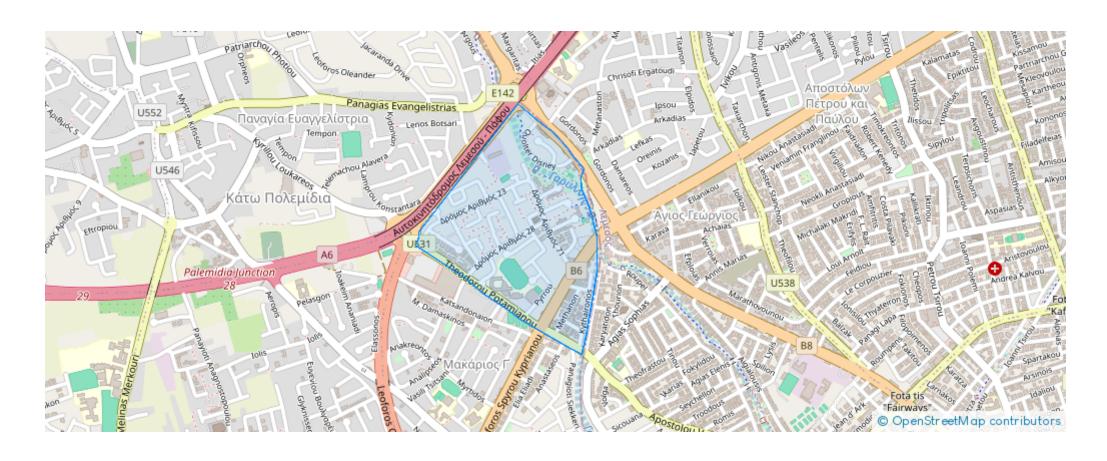

Available from: 2024-03-29



Offered at: 1,750,000



Гуре: **Commercia** 

"This exquisite commercial field of 3356m2 is located in an ideal position for the development of a state-of-the-art office building. Situated in a crossing of three areas it abuts Spyrou Kyprianou Avenue between the main and upcoming commercial center of Limassol and the avenue leading to the Casino-Zakaki area. It has quick and easy access to the highway and all the newly developed projects in West Limassol. It has a triangular shape and an even surface. It constitutes an ideal opportunity for the development of a modern office building. A planning permit to convert the field into plot has already been obtained. The commercial field falls into the commercial zone ??6 with the followi...

## **Estate on map:**