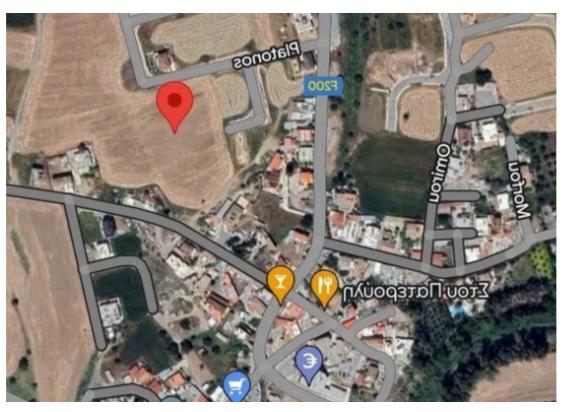

## Residential land 11372 m<sup>2</sup> €600.000

Larnaka, Psevdas-7649, Cyprus

**Offered at:** € 600,000

**Estate ID:** 19624

**Ref:** ba4851202

Total plot's-land's area: 11372 m²

Coverage: 50 %

Density: 90 %

Available from: 2024-03-29

Offered at: 600,000

Type: Residential

""""Residential land for sale in the village of Psevdas. A small and quiet village full of forest, which is close to all the cities. The parcel is located in the center of the village, close to places with food, pharmacy, primary school, supermarket, church, etc. Parcel Informations: Area: 11372 m² Planning Zone : H2 Density: 90% Coverage: 50% Floors: 2 Height: 8.3m""""...

## **Estate on map:**