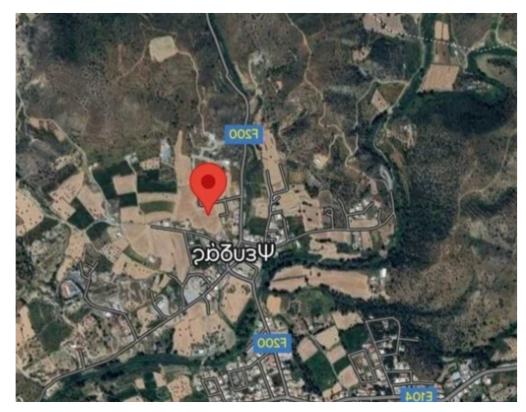

## Residential land 11372 m<sup>2</sup> €600.000

Larnaka, Psevdas-7649, Cyprus

**Offered at:** € 600,000

**Estate ID:** 19624

**Ref:** ba4851202











Total plot's-land's area: 11372 m²



Coverage: 50 %



Density: 90 %



Available from: 2024-03-29



Offered at: 600,000



Type: Residential

""""Residential land for sale in the village of Psevdas. A small and quiet village full of forest, which is close to all the cities. The parcel is located in the center of the village, close to places with food, pharmacy, primary school, supermarket, church, etc. Parcel Informations: Area: 11372 m² Planning Zone : H2 Density: 90% Coverage: 50% Floors: 2 Height: 8.3m""""...

## **Estate on map:**