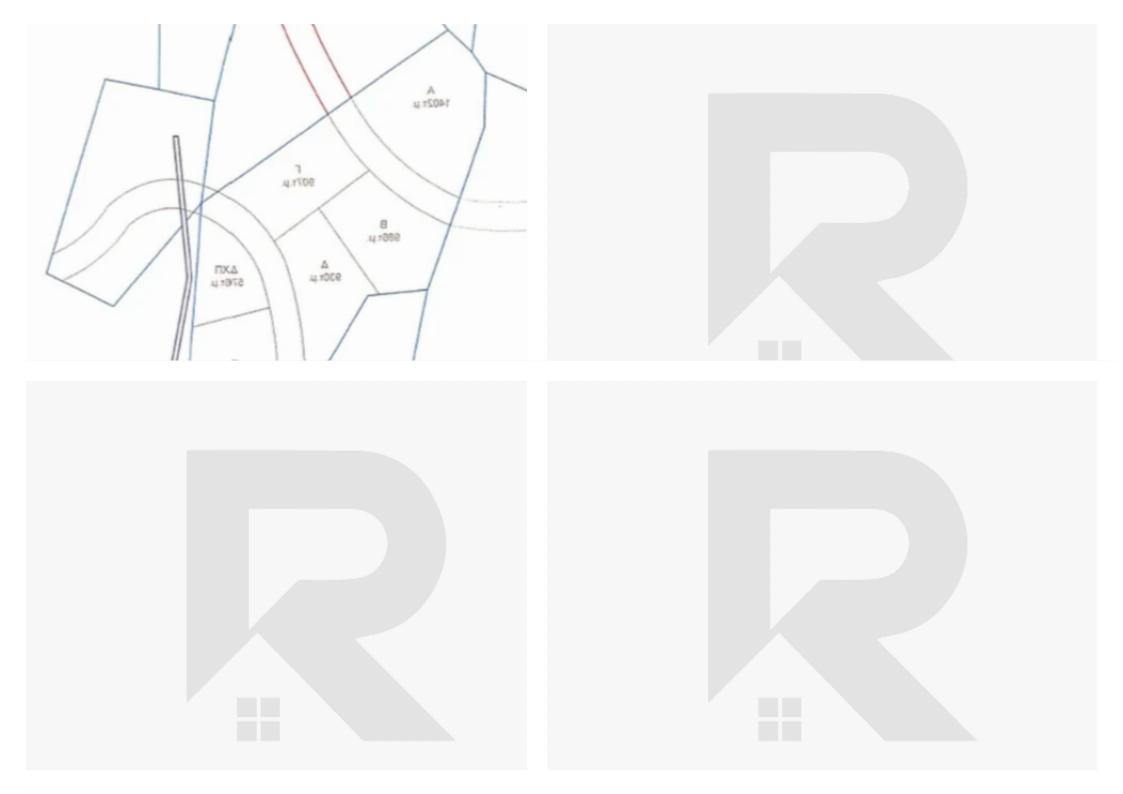

## Residential land 1001 m<sup>2</sup> €425.000

Limassol, Agios-Tychon-4521, Cyprus

**Offered at:** € 425,000

**Estate ID:** 19626

**Ref:** ba4943923

Total plot's-land's area: 1001 m<sup>2</sup>

Available from: 2024-03-29

Offered at: 425,00

Type: Residentia

""ID: 14311 ??These plots are located in the Kamena area, Agios Tychonas at only 5 minutes drive to the highway and about 20 minutes to the city center. They are situated in a residential area and offer amazing sea and mountain views. Plot sizes: 1001 m2 -1216 m2 Building area: 400 m2 – 486 m2 Building density: 40 %""...