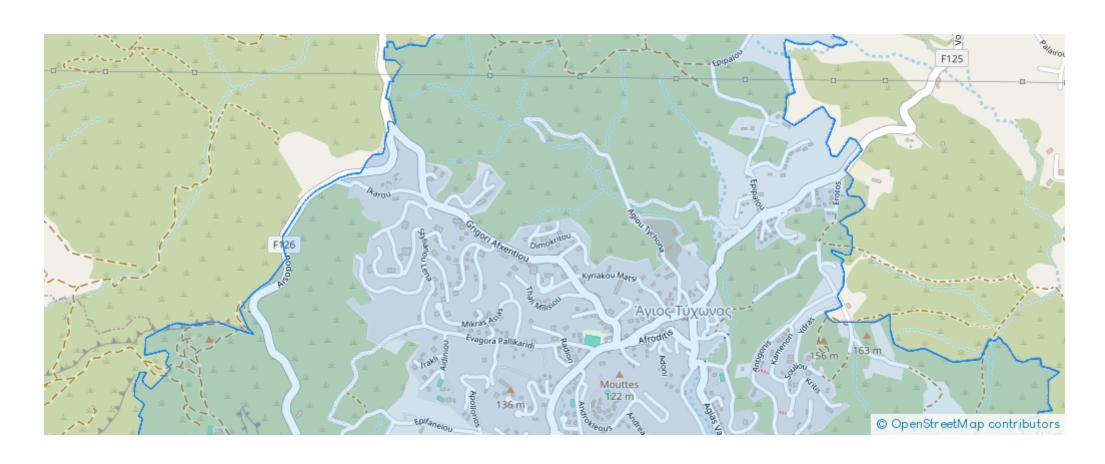

## Residential land 1001 m<sup>2</sup> €425.000

Limassol, Agios-Tychon-4521, Cyprus

**Offered at:** € 425,000

**Estate ID:** 19626

**Ref:** ba4943923





Total plot's-land's area: 1001 m<sup>2</sup>



Available from: 2024-03-29



Offered at: 425,00



Type: Residentia

""ID: 14311 ??These plots are located in the Kamena area, Agios Tychonas at only 5 minutes drive to the highway and about 20 minutes to the city center. They are situated in a residential area and offer amazing sea and mountain views. Plot sizes: 1001 m2 -1216 m2 Building area: 400 m2 – 486 m2 Building density: 40 %""...

## **Estate on map:**