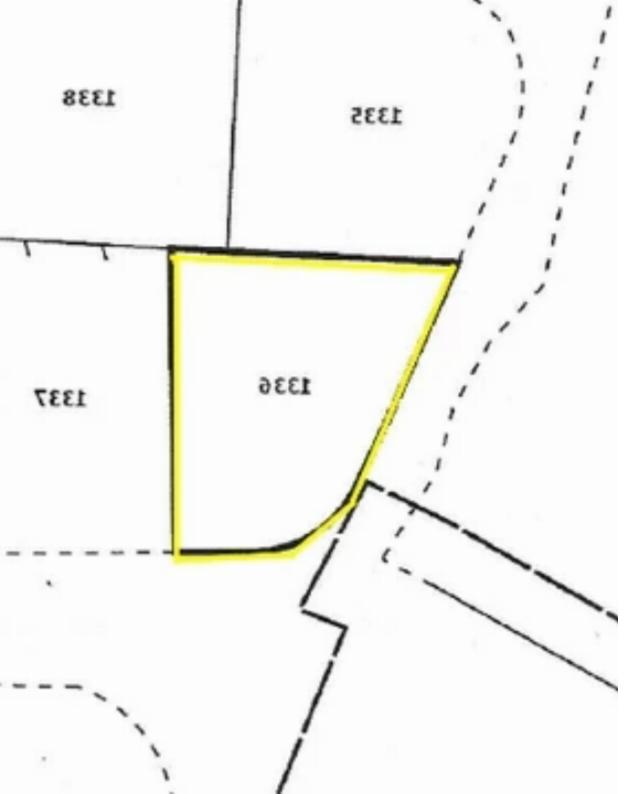

## Residential land 572 m<sup>2</sup> €100.000

Limassol, Souni-4717, Cyprus

**Offered at:** € 100,000

**Estate ID:** 19696

**Ref:** ba5139767

Total plot's-land's area: 572 m²

Coverage: 20 %

Density: 30 %

## **Estate on map:**