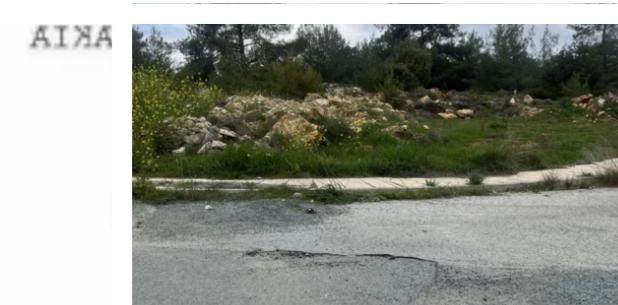

Available from: 2024-03-29

Offered at: 100,000

Type: Residential

mage not found or type unknown

Planning zone: **H5** 

"""Corner Plot for Sale in Souni with beautiful forest view. Plot features: - Covered area: 572 m2 - Build factor: 30% - Cover factor: 20% Existing infrastructures (Water, AHK, Cyta) There are available architectural plans with planning and build permit. Property features: - 3 bedrooms incl. an en suite master - Main bathroom and guest WC - Open plan kitchen dinner living room - Two Garages - Covered terrace - Garden - Barbecue area - Provision for A/C and Solar system The Plot is NOT subject to VAT.""...