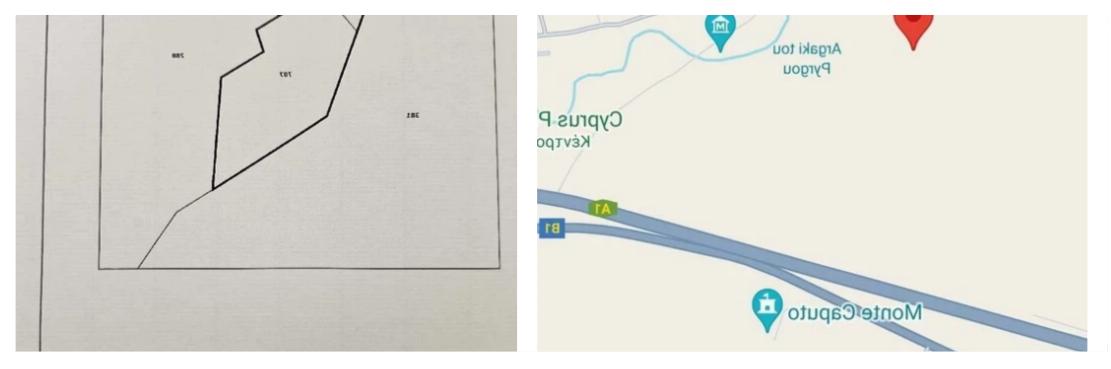

| <b>Αριθμός Εγγραφής</b><br>0/18364        | 5 AEMEROI<br>129 HYPTOI AEMEROY                                              |               |
|-------------------------------------------|------------------------------------------------------------------------------|---------------|
| Αναφορά Κτηματιχού<br>Σχεδίου             | 00<br>XQEAΦEPH                                                               | Ενορία :      |
| Φύλλο :54<br>Σχέδιο :39                   |                                                                              | . Διεύθυνση : |
| Τμήμα :0<br>Τεμάχιο:787<br>Κλίμακα:1:5000 | Δεκάρια : 1 Τετρ. Μέτρα : 673<br>Όπως φαίνονται στο επίσημο Κτηματικό σχέδιο |               |

## Agricultural land 1673 m<sup>2</sup>