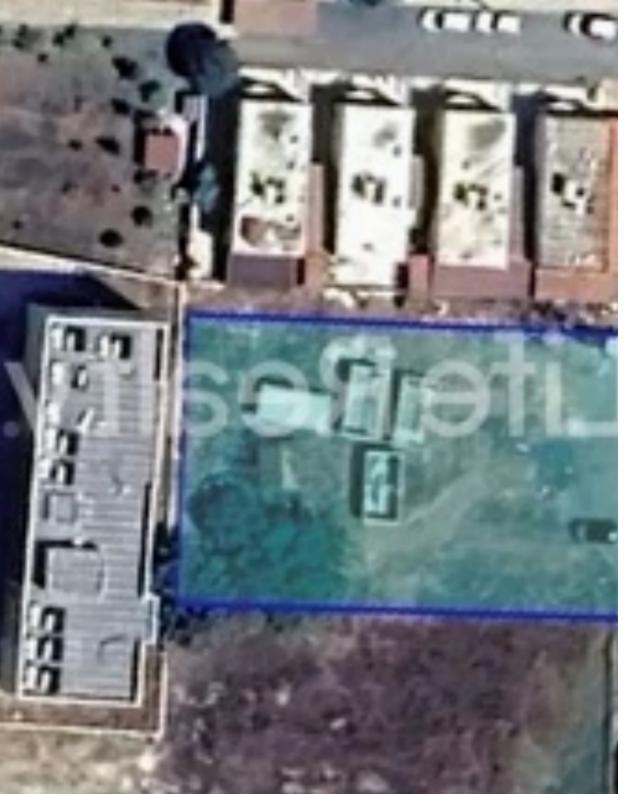

## Residential land 943 m<sup>2</sup>

Limassol, Ayiou-Neophytou-School-Ikea-Makarios-Iii-Kato-Polemidia-4155 , Cyprus

**Offered at:** € 550,000

**Estate ID:** 19743

**Ref:** ba5140747

Total plot's-land's area: 943 m²

Coverage: 50 %

Density: 100 %

Available from: 2024-03-29

Offered at: 550,000

Type: Residential

"This residential field of 943m2 is situated in a quiet residential area of Kato Polemidia, with easy access to the highway and all amenities like schools, supermarkets, and banks. It is also close to the Zakaki-Casino area. It has a normal rectangular shape and even a surface. The property is perfectly suitable for the development of a modern residential building that will be sold swiftly and seamlessly due to its excellent location. The property is not subject to VAT. Contact us for a viewing."...