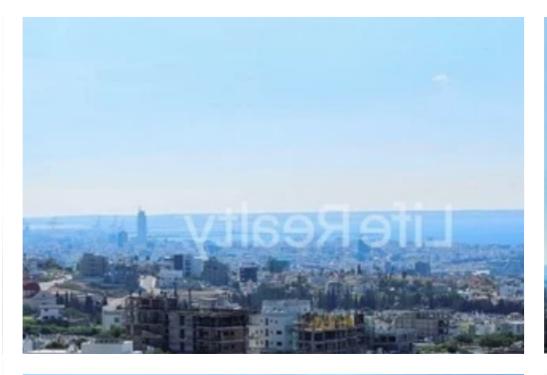

## Residential land 1003 m<sup>2</sup>

Limassol, Green-Area-Mersinies-Paniotis-Agia-Paraskevi-Germasogeias-Villag-4044, Cyprus

Offered at: € 800,000 Estate ID: 19744 Ref: ba5140746

""""This residential plot of 1003m2 is located in the prestigious area of Agia Paraskevi, Germasogeia. It has a rectangular shape and it enjoys panoramic, unobstructed, and unrestricted city and sea views. It is near Foley's Private School. The area is characterized by newly built large houses and villas. It has quick access to the city center and the highway. The plot has been divided recently as part of a division of plots. All construction works have been completed. Final approval is in place. A separate title deed is pending."""...