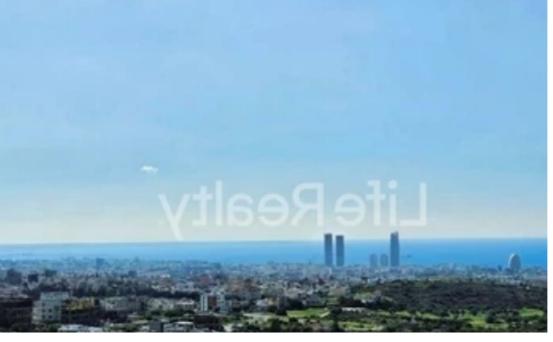

## Residential land 1003 m<sup>2</sup>

Limassol, Green-Area-Mersinies-Paniotis-Agia-Paraskevi-Germasogeias-Villag-4044, Cyprus

Offered at: € 800,000 Estate ID: 19744 Ref: ba5140746

""""This residential plot of 1003m2 is located in the prestigious area of Agia Paraskevi, Germasogeia. It has a rectangular shape and it enjoys panoramic, unobstructed, and unrestricted city and sea views. It is near Foley's Private School. The area is characterized by newly built large houses and villas. It has quick access to the city center and the highway. The plot has been divided recently as part of a division of plots. All construction works have been completed. Final approval is in place. A separate title deed is pending."""...