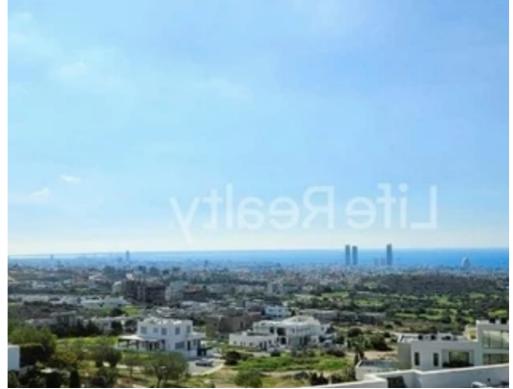

## Residential land 1003 m<sup>2</sup>

Limassol, Green-Area-Mersinies-Paniotis-Agia-Paraskevi-Germasogeias-Villag-4044, Cyprus

Offered at: € 800,000 Estate ID: 19744 Ref: ba5140746

""""This residential plot of 1003m2 is located in the prestigious area of Agia Paraskevi, Germasogeia. It has a rectangular shape and it enjoys panoramic, unobstructed, and unrestricted city and sea views. It is near Foley's Private School. The area is characterized by newly built large houses and villas. It has quick access to the city center and the highway. The plot has been divided recently as part of a division of plots. All construction works have been completed. Final approval is in place. A separate title deed is pending."""...