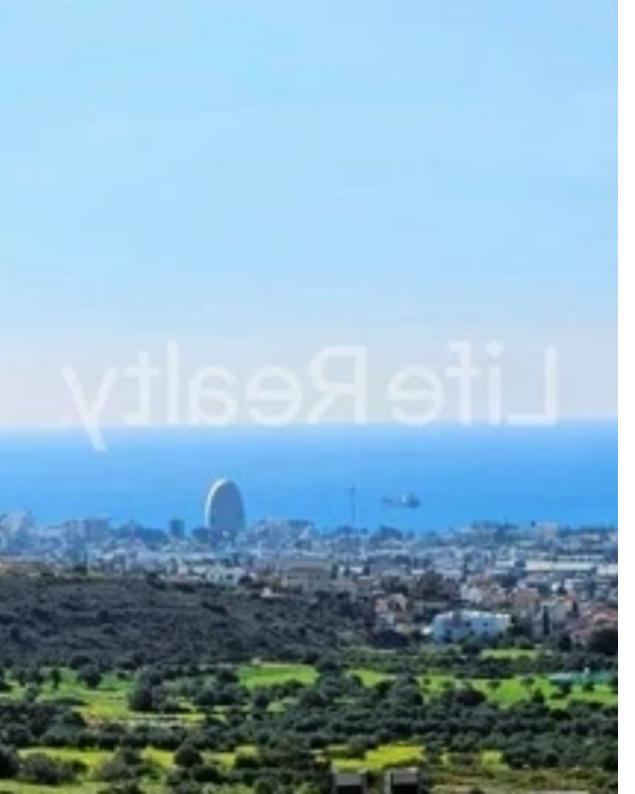

## Residential land 1003 m<sup>2</sup>

Limassol, Green-Area-Mersinies-Paniotis-Agia-Paraskevi-Germasogeias-Villag-4044, Cyprus

Offered at: € 800,000 Estate ID: 19744 Ref: ba5140746

""""This residential plot of 1003m2 is located in the prestigious area of Agia Paraskevi, Germasogeia. It has a rectangular shape and it enjoys panoramic, unobstructed, and unrestricted city and sea views. It is near Foley's Private School. The area is characterized by newly built large houses and villas. It has quick access to the city center and the highway. The plot has been divided recently as part of a division of plots. All construction works have been completed. Final approval is in place. A separate title deed is pending."""...