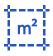

## Agricultural land 32779 m<sup>2</sup> €275.000

Larnaka, Ormideia-7530, Cyprus

**Offered at:** €235,000

**Estate ID:** 19747

**Ref:** ba4483422











---- Total plot's-land's area: 32779 m²



Available from: 2024-03-29



Offered at: 235,00



Type: Agricultural



mage not found or type unknown

Planning zone: C

Large piece of land, consisting of 6 parcels, for sale by sole owner. Parcels numbered 18, 19, 20, 21, 22, 23 as shown in the last image attached. New parcel numbers in the land registry system: - 0/333 - 0/2302 - 0/335 - 0/2012 - 0/338 Region: Larnaca / City: Ormidia More information available on request....

## **Estate on map:**