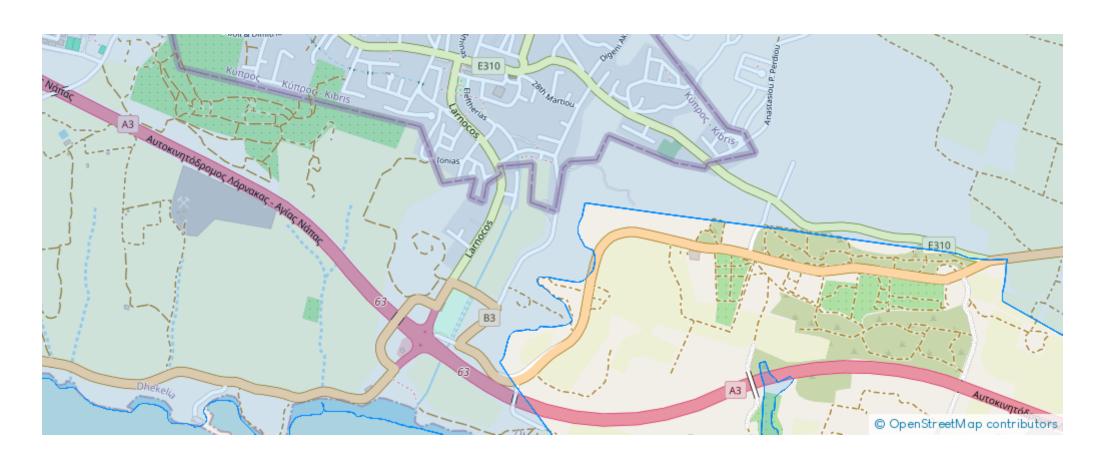

## Agricultural land 32779 m<sup>2</sup> €275.000

Larnaka, Ormideia-7530, Cyprus

**Offered at:** €235,000

**Estate ID:** 19747

**Ref:** ba4483422

---- Total plot's-land's area: 32779 m²

Available from: 2024-03-29

Offered at: 235,00

Type: Agricultural

mage not found or type unknown

Planning zone: C

Large piece of land, consisting of 6 parcels, for sale by sole owner. Parcels numbered 18, 19, 20, 21, 22, 23 as shown in the last image attached. New parcel numbers in the land registry system: - 0/333 - 0/2302 - 0/335 - 0/2012 - 0/338 Region: Larnaca / City: Ormidia More information available on request....