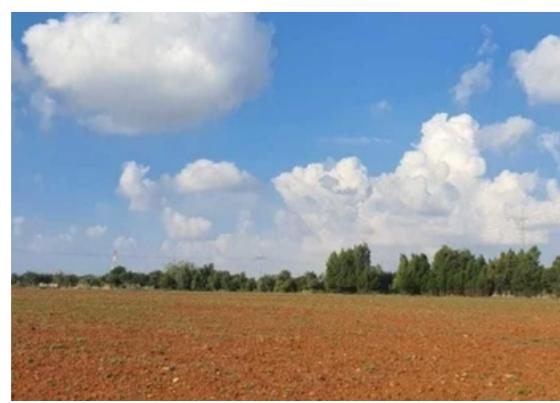

## Agricultural land 32779 m<sup>2</sup> €275.000

Larnaka, Ormideia-7530, Cyprus

**Offered at:** €235,000

**Estate ID:** 19747

**Ref:** ba4483422

---- Total plot's-land's area: 32779 m²

Available from: 2024-03-29

Offered at: 235,00

Type: Agricultural

mage not found or type unknown

Planning zone: C

Large piece of land, consisting of 6 parcels, for sale by sole owner. Parcels numbered 18, 19, 20, 21, 22, 23 as shown in the last image attached. New parcel numbers in the land registry system: - 0/333 - 0/2302 - 0/335 - 0/2012 - 0/338 Region: Larnaca / City: Ormidia More information available on request....