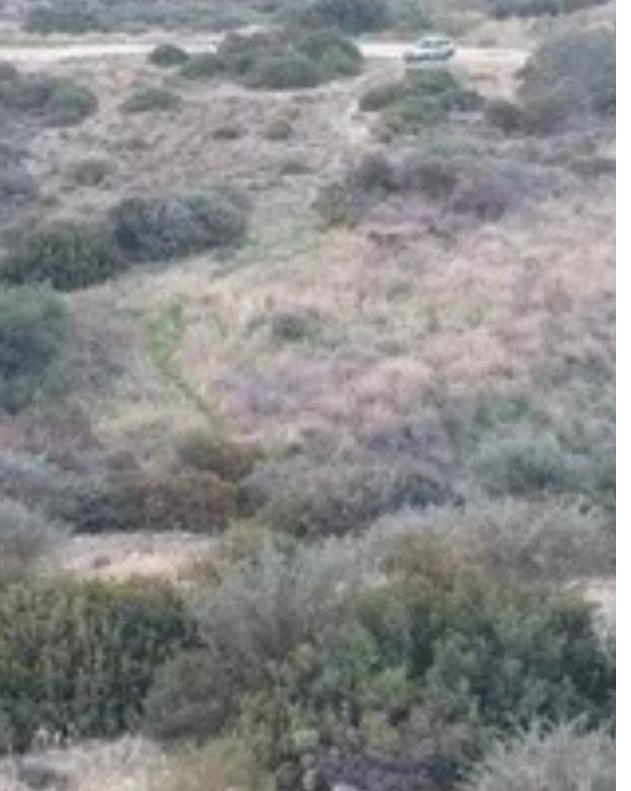

## Agricultural land 1338 m<sup>2</sup>

Limassol, Palodeia-4549, Cyprus

Offered at: €190,000 Estate ID: 19784 Ref: ba3671799

ΧΩΡΟΤΑΞΙΚΗ ΠΕΡΙΟΧΗ Χ (Άγ. Θωμάς, Αλέκτορα, Ανώγυρα, Αυδήμου, Επισκοπή,

""""An amazing investment of an Amazing plot for sale that You Must Immediately Buy And The Last One Left in upcoming Palodeia located In A Prime Posirion with a total of 3525 m2 You Have The Opportunity To Buy 3.525 m2 or You Have The Opportunity To Buy 1338 m2 The Selling Price For 3525 m2 Is 190.000 The Selling Price For 1355 m2 is 95.000 The amazing plot is opposite heritage school and next to the island English school and next to upcoming Projects and Continues development Of All Forms such as universities and housingand many more . The Location of The Plot Is unique sinse Is onlyTen Minutes Away From Limassol and I am Really curious To Find Out Who Is Going To Appreci...