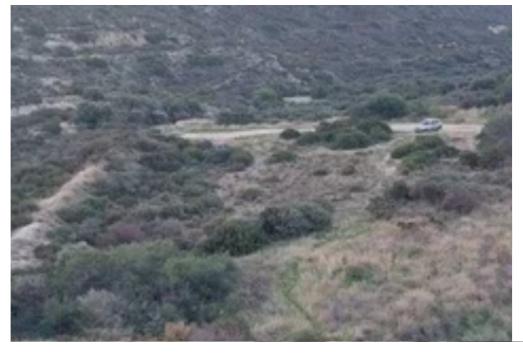

## Agricultural land 1338 m<sup>2</sup>

Limassol, Palodeia-4549, Cyprus

Offered at: €190,000 Estate ID: 19784 Ref: ba3671799

ΧΩΡΟΤΑΞΙΚΗ ΠΕΡΙΟΧΗ Χ (Άγ. Θωμάς, Αλέκτορα, Ανώγυρα, Αυδήμου, Επισκοπή,

""""An amazing investment of an Amazing plot for sale that You Must Immediately Buy And The Last One Left in upcoming Palodeia located In A Prime Posirion with a total of 3525 m2 You Have The Opportunity To Buy 3.525 m2 or You Have The Opportunity To Buy 1338 m2 The Selling Price For 3525 m2 Is 190.000 The Selling Price For 1355 m2 is 95.000 The amazing plot is opposite heritage school and next to the island English school and next to upcoming Projects and Continues development Of All Forms such as universities and housingand many more . The Location of The Plot Is unique sinse Is onlyTen Minutes Away From Limassol and I am Really curious To Find Out Who Is Going To Appreci...