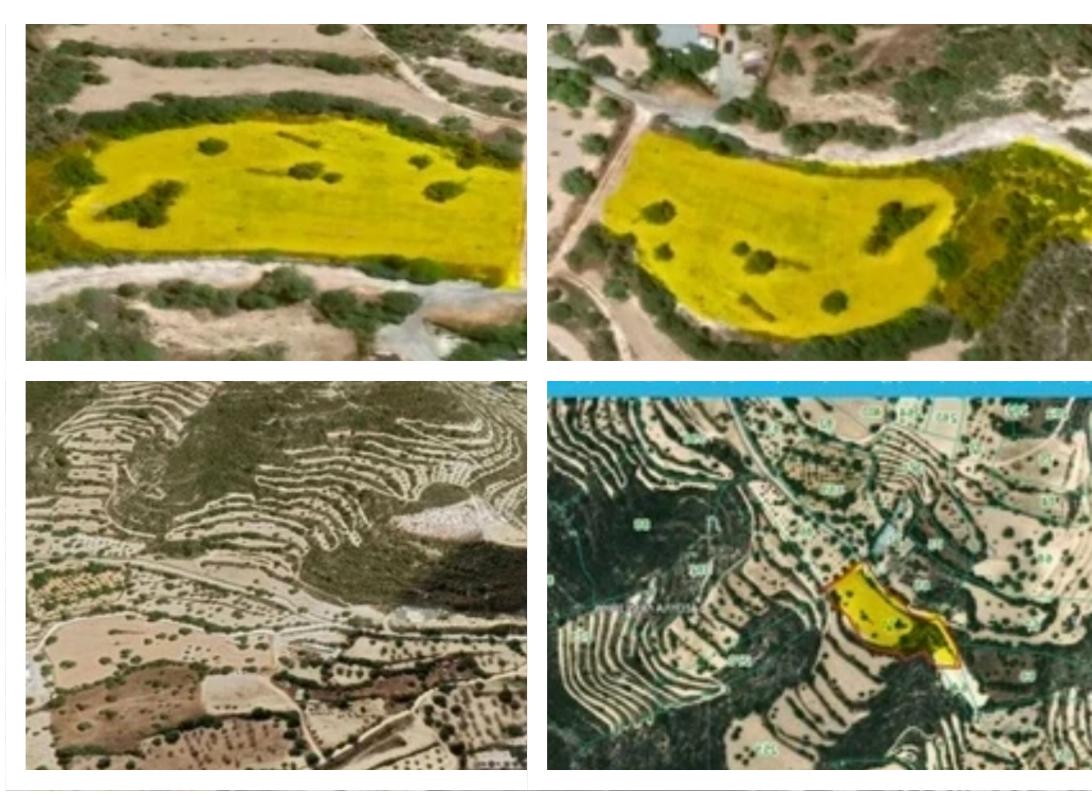

## Agricultural land 5352 m<sup>2</sup>

Limassol, Fasoula-4551, Cyprus

Offered at: € 600,000 Estate ID: 19785 Ref: ba4644253

""""LAND FOR PROPERTY SWAP or FOR SALE The land is located at Fasoula, Limassol. Total area 5.352 sq.m. 1km distance to the centre of Fasoula Community. The land's northwestern frontier is adjacent (front facing) to a public road named Christodoulou Veniamin (currently under registration procedure by the Department of Lands and Surveys "DLS"). The field can be developed to residential houses. Invest today for immediate or future development. Any interested party can invest today in specific land located close to Fasoula community, which is planned to be shortly upgraded to a residential planning zone, based on the forthcoming amendment of the existing planning zones withi...