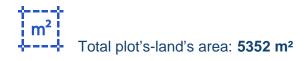

## Agricultural land 5352 m<sup>2</sup>

Limassol, Fasoula-4551, Cyprus

Offered at: € 600,000 Estate ID: 19785 Ref: ba4644253

""""LAND FOR PROPERTY SWAP or FOR SALE The land is located at Fasoula, Limassol. Total area 5.352 sq.m. 1km distance to the centre of Fasoula Community. The land's northwestern frontier is adjacent (front facing) to a public road named Christodoulou Veniamin (currently under registration procedure by the Department of Lands and Surveys "DLS"). The field can be developed to residential houses. Invest today for immediate or future development. Any interested party can invest today in specific land located close to Fasoula community, which is planned to be shortly upgraded to a residential planning zone, based on the forthcoming amendment of the existing planning zones withi...