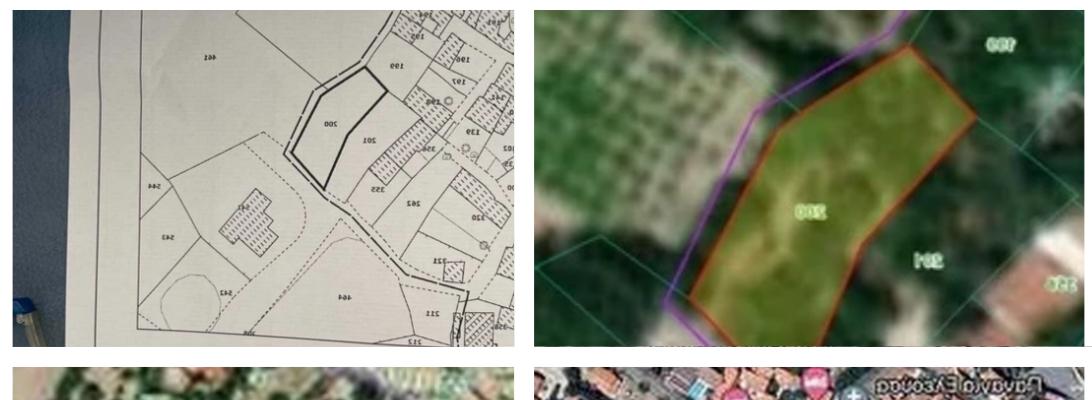

## Residential land 416 m<sup>2</sup>

Limassol, Laneia-4744, Cyprus

**Offered at:** € 98,000

**Estate ID:** 19789

**Ref:** ba4959299

Total plot's-land's area: 416 m²

Coverage: 50 %

Density: 90 %

Available from: 2024-03-29

Offered at: 98,00

Type: Residential

"""""Residential plot in a prime location in the village of Lania (Laneia), bordering a lot in the west, a vineyard in the east. Road access, electric and water. Road is on the south side, views of troodos mountains on the north side. Plot size: 416sq.m Building Density: 90% Building coverage: 50% Building height /floors: 8.3m /2 floors Negotiable price 98.000"""""""""...

## **Estate on map:**