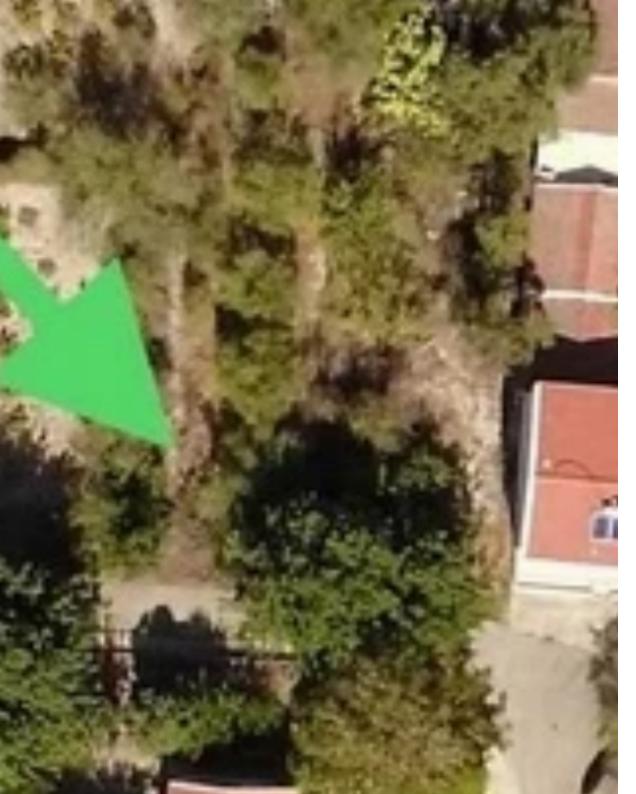

Available from: 2024-03-29

Offered at: 98,00

Type: Residential

"""""Residential plot in a prime location in the village of Lania (Laneia), bordering a lot in the west, a vineyard in the east. Road access, electric and water. Road is on the south side, views of troodos mountains on the north side. Plot size: 416sq.m Building Density: 90% Building coverage: 50% Building height /floors: 8.3m /2 floors Negotiable price 98.000"""""""""...