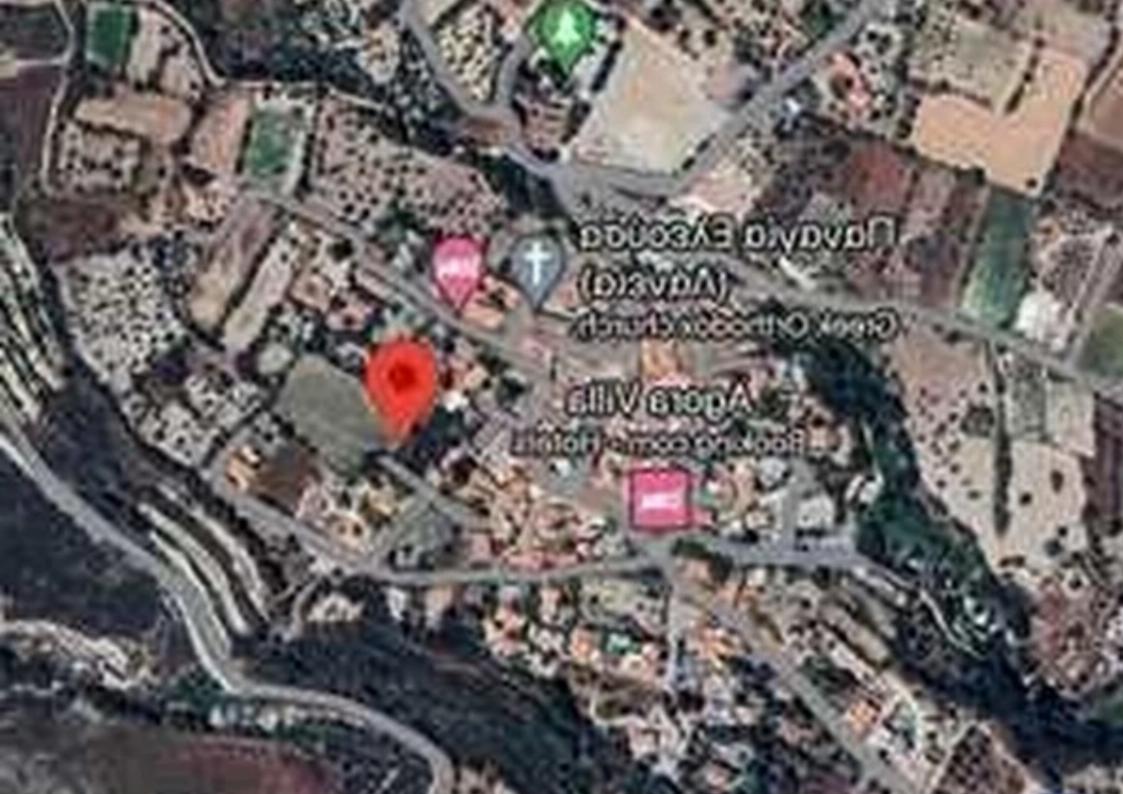

## Residential land 416 m<sup>2</sup>

Limassol, Laneia-4744, Cyprus

**Offered at:** € 98,000

**Estate ID:** 19789

**Ref:** ba4959299

Total plot's-land's area: 416 m²

Coverage: 50 %

Density: 90 %

Available from: 2024-03-29

Offered at: 98,00

Type: Residential

"""""Residential plot in a prime location in the village of Lania (Laneia), bordering a lot in the west, a vineyard in the east. Road access, electric and water. Road is on the south side, views of troodos mountains on the north side. Plot size: 416sq.m Building Density: 90% Building coverage: 50% Building height /floors: 8.3m /2 floors Negotiable price 98.000"""""""""...

## **Estate on map:**