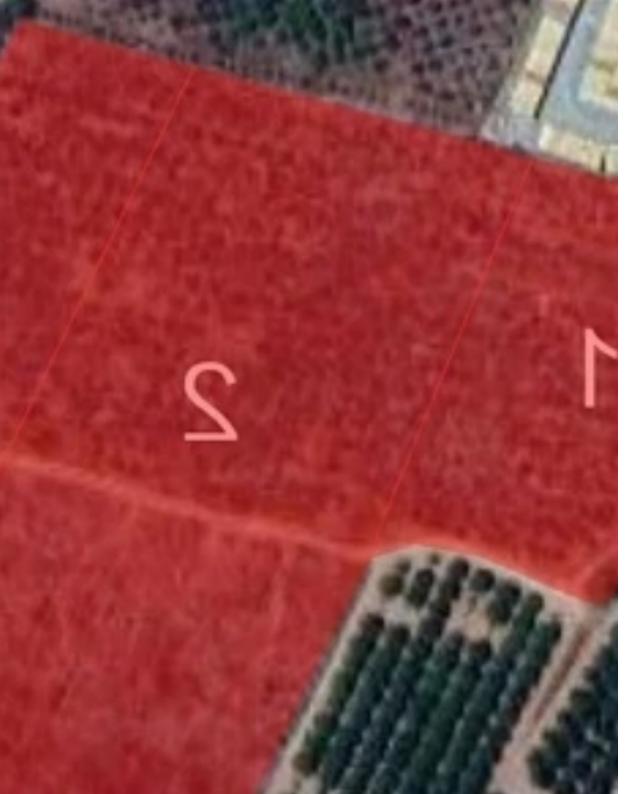

## Residential land 27324 m<sup>2</sup> €1.290.000

Limassol, Trachoni-4651, Cyprus

**Offered at:** € 1,290,000

**Estate ID:** 19813

**Ref:** ba5142525

Total plot's-land's area: 27324 m²

Coverage: 40 %

Density: 36 %

Available from: 2024-03-29

Offered at: 1,290,000

Type: **Residentia** 

Nearly 28,000 sq. m. of super large land, located near MYMALL, with great appreciation potential, 5 minutes by car from Watermania water park and 8 minutes from Mymall. Close to Galinis Road, both architectural and agricultural land, can be developed into a large resort-style estate, creating unique landscaping and harmony between people and nature. There're 3 plots of land: Parcel 372: 4915 sq. m. Parcel 119: 15051 sq. m. Parcel 120: 7358 sq. m....

## **Estate on map:**