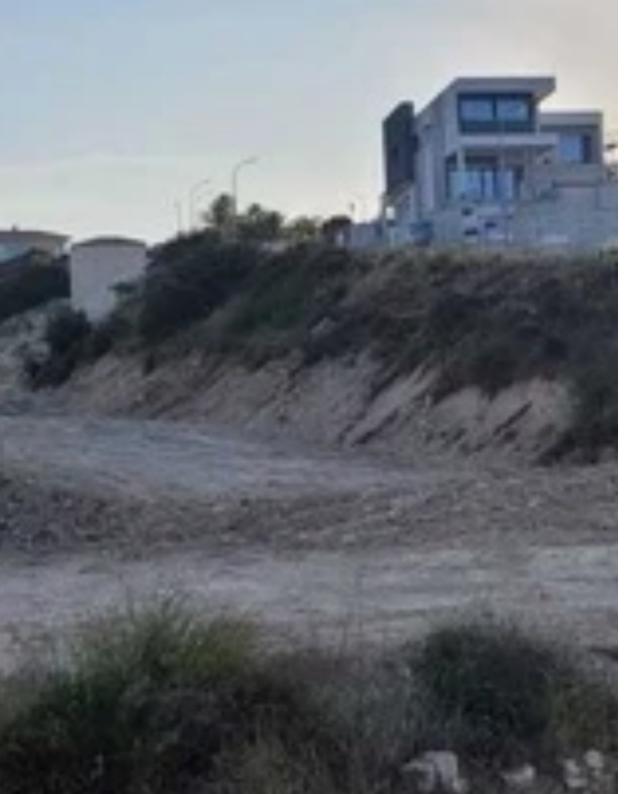

## Residential land 1484 m<sup>2</sup> €1.100.000

Limassol, Arch-Makariou-lii-Ave-Agios-Nektarios-3095, Cyprus

**Offered at:** €1,100,000

**Estate ID:** 19819

**Ref:** ba5052365

Total plot's-land's area: 1484 m²

Coverage: 35 %

Density: 60 %

Available from: 2024-03-29

Offered at: 1,100,000

Type: Residential

mage mot found or type unknown

Planning zone: ka8

""""Located in Germasogeia/Green area North of Limassol town center with easy access to the highway connection all major towns of the island.. The property falls within the residential zone ??8, with 60% maximum building density, 35% maximum coverage coefficient, in 2 floors and maximum 10m height. All services are in place. The plot is ideal for a family home or development. Title deed is available. Property is subject to VAT.""""...