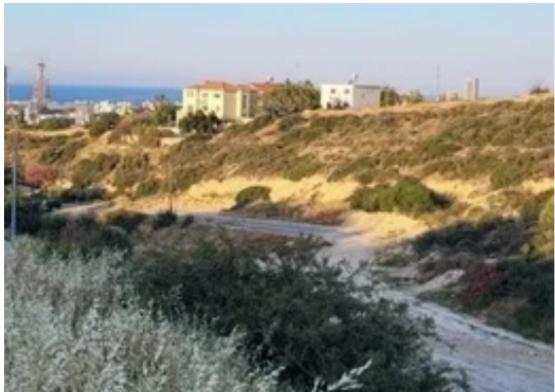

## Residential land 1484 m<sup>2</sup> €1.100.000

Limassol, Arch-Makariou-lii-Ave-Agios-Nektarios-3095, Cyprus

**Offered at:** €1,100,000

**Estate ID:** 19819

**Ref:** ba5052365

Total plot's-land's area: 1484 m²

Coverage: 35 %

Density: 60 %

Available from: 2024-03-29

Offered at: 1,100,000

Type: Residential

mage mot found or type unknown

Planning zone: ka8

""""Located in Germasogeia/Green area North of Limassol town center with easy access to the highway connection all major towns of the island.. The property falls within the residential zone ??8, with 60% maximum building density, 35% maximum coverage coefficient, in 2 floors and maximum 10m height. All services are in place. The plot is ideal for a family home or development. Title deed is available. Property is subject to VAT.""""...