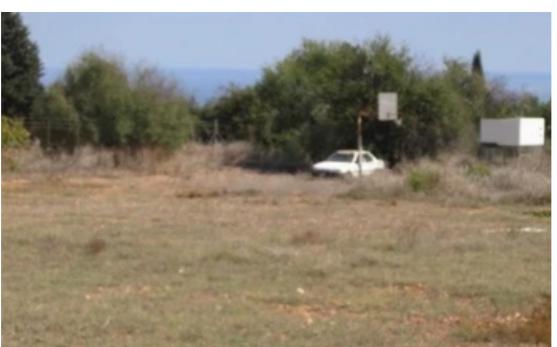

## Residential land 11273 m<sup>2</sup> €850.000

Paphos, Tremithousa-8270, Cyprus

**Offered at:** €1,100,000

**Estate ID:** 19831

**Ref:** ba4936692

Total plot's-land's area: 11273 m²

Density: 30 %

Available from: 2024-03-29

Offered at: 1,100,000

Type: **Residentia** 

""""Land Total Size 11, 372 m2 (8.1/2 SCALA) Residential Part 6,000m2 with 30% Building Factor. 2nd Part 5200sqm with trees included in price. (water & plans to build upto 10 VILLA & paper 330 - 500 m2 each Land space. Sea view 2nd floor 3 mint drive from Lidl papers town 5 mint the Int. English School & papers center."""""...