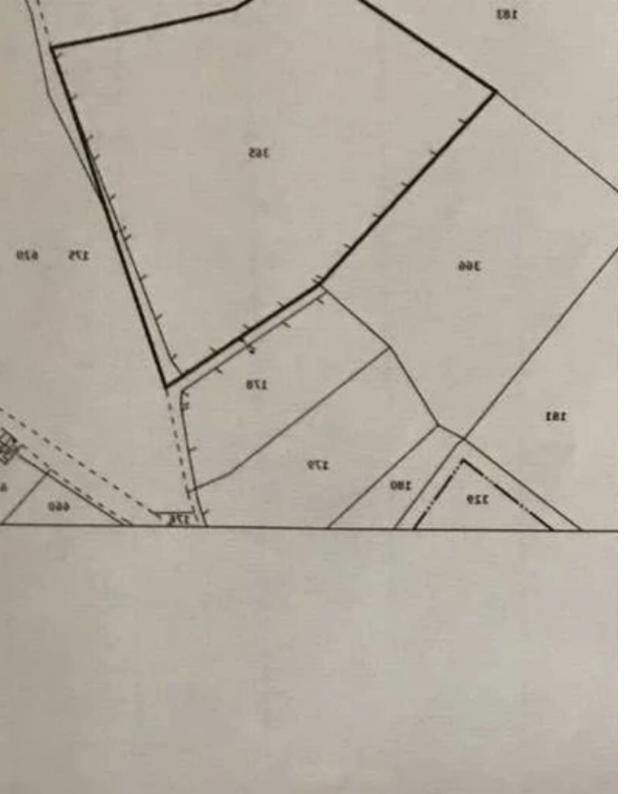

## Residential land 11273 m<sup>2</sup> €850.000

Paphos, Tremithousa-8270, Cyprus

**Offered at:** €1,100,000

**Estate ID:** 19831

**Ref:** ba4936692

Total plot's-land's area: 11273 m²

Density: 30 %

Available from: 2024-03-29

Offered at: 1,100,000

Type: **Residentia** 

""""Land Total Size 11, 372 m2 (8.1/2 SCALA) Residential Part 6,000m2 with 30% Building Factor. 2nd Part 5200sqm with trees included in price. (water & plans to build upto 10 VILLA & paper 330 - 500 m2 each Land space. Sea view 2nd floor 3 mint drive from Lidl papers town 5 mint the Int. English School & papers center."""""...