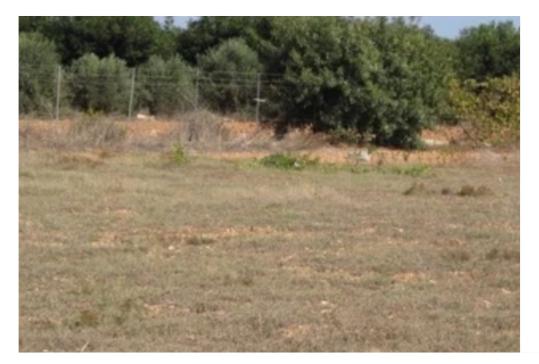

## Residential land 11273 m<sup>2</sup> €850.000

Paphos, Tremithousa-8270, Cyprus

**Offered at:** €1,100,000

**Estate ID:** 19831

**Ref:** ba4936692

Total plot's-land's area: 11273 m²

Density: 30 %

Available from: 2024-03-29

Offered at: 1,100,000

Type: **Residentia** 

""""Land Total Size 11, 372 m2 (8.1/2 SCALA) Residential Part 6,000m2 with 30% Building Factor. 2nd Part 5200sqm with trees included in price. (water & plans to build upto 10 VILLA & paper 330 - 500 m2 each Land space. Sea view 2nd floor 3 mint drive from Lidl papers town 5 mint the Int. English School & papers center."""""...