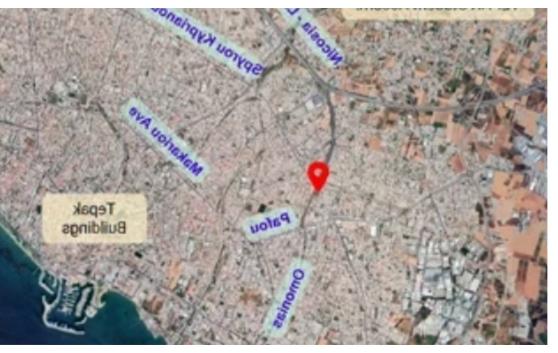

## Commercial land 4125 m<sup>2</sup>

Limassol, Apos-Varnavas-Kato-Polemidia-4153, Cyprus

Offered at: €4,100,000 Estate ID: 19903 Ref: ba4787812











"""""The plot is adjacent to Omonias Avenue extending from the main motorway of Nicosia – Limassol – Paphos. Three (3) registered, public, asphalted roads lead to the western boundary of the plot As the plot is more than 3000 m<sup>2</sup>, it benefits from an extra dencity of 20%. A study has shown that the office spaces development might total a density (including verandas) of 5.621 m<sup>2</sup> (+) and the student accommodation development might total a density (including verandas) of 5.271 m<sup>2</sup> (+).""""...

## **Estate on map:**