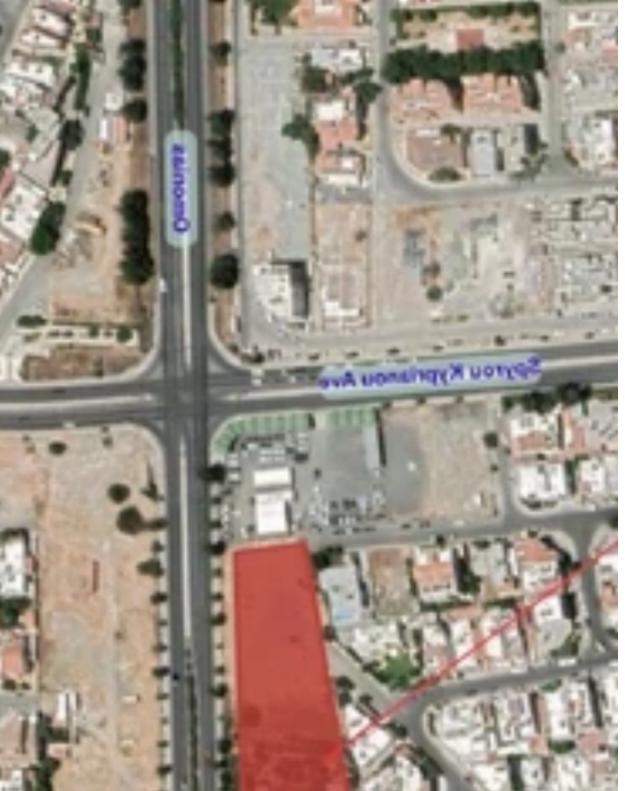

## Commercial land 4125 m<sup>2</sup>

Limassol, Apos-Varnavas-Kato-Polemidia-4153, Cyprus

Offered at: €4,100,000 Estate ID: 19903 Ref: ba4787812

"""""The plot is adjacent to Omonias Avenue extending from the main motorway of Nicosia – Limassol – Paphos. Three (3) registered, public, asphalted roads lead to the western boundary of the plot As the plot is more than 3000 m<sup>2</sup>, it benefits from an extra dencity of 20%. A study has shown that the office spaces development might total a density (including verandas) of 5.621 m<sup>2</sup> (+) and the student accommodation development might total a density (including verandas) of 5.271 m<sup>2</sup> (+).""""...