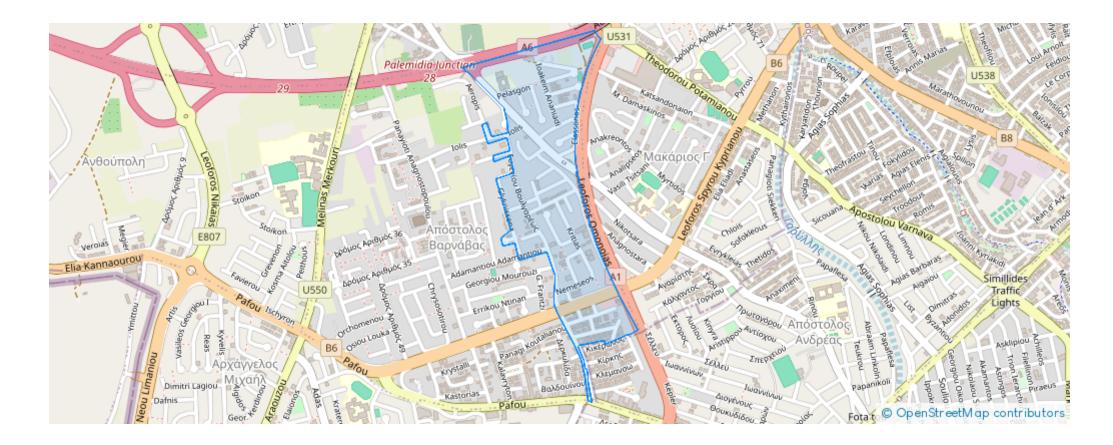

## Commercial land 4125 m<sup>2</sup>

Limassol, Apos-Varnavas-Kato-Polemidia-4153, Cyprus

Offered at: €4,100,000 Estate ID: 19903 Ref: ba4787812











"""""The plot is adjacent to Omonias Avenue extending from the main motorway of Nicosia – Limassol – Paphos. Three (3) registered, public, asphalted roads lead to the western boundary of the plot As the plot is more than 3000 m<sup>2</sup>, it benefits from an extra dencity of 20%. A study has shown that the office spaces development might total a density (including verandas) of 5.621 m<sup>2</sup> (+) and the student accommodation development might total a density (including verandas) of 5.271 m<sup>2</sup> (+).""""...

## **Estate on map:**