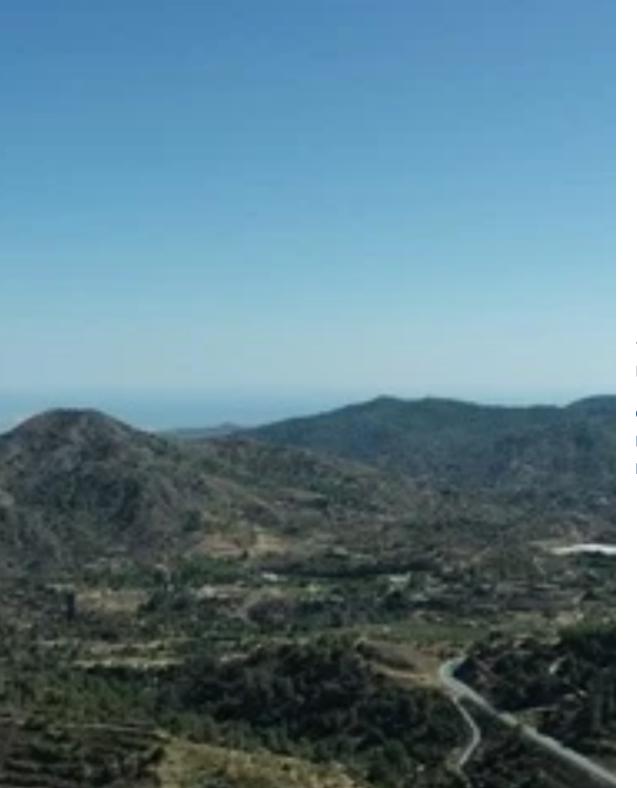

## Agricultural land 11038 m<sup>2</sup>

Limassol, Zoopigi-4565, Cyprus

Offered at: €149,000 Estate ID: 19911 Ref: ba5101105

"""""15222 This property comprises two agricultural plots situated in the scenic village of Zoopigi in Limassol. Encompassing a substantial area, this land offers a unique prospect for engaging in agricultural activities within the serene ambiance of rural life. Prospective owners of these plots can enjoy the tranquility of countryside living while benefiting from a spacious and versatile agricultural landscape. The first plot covers an area of 9.031 m2, and the second plot measures 2.007 m2. PLOT DETAILS Planning zone: ?3 Building density: 10 % Max coverage ratio: 10 % Max height: 8.3 m Max height: