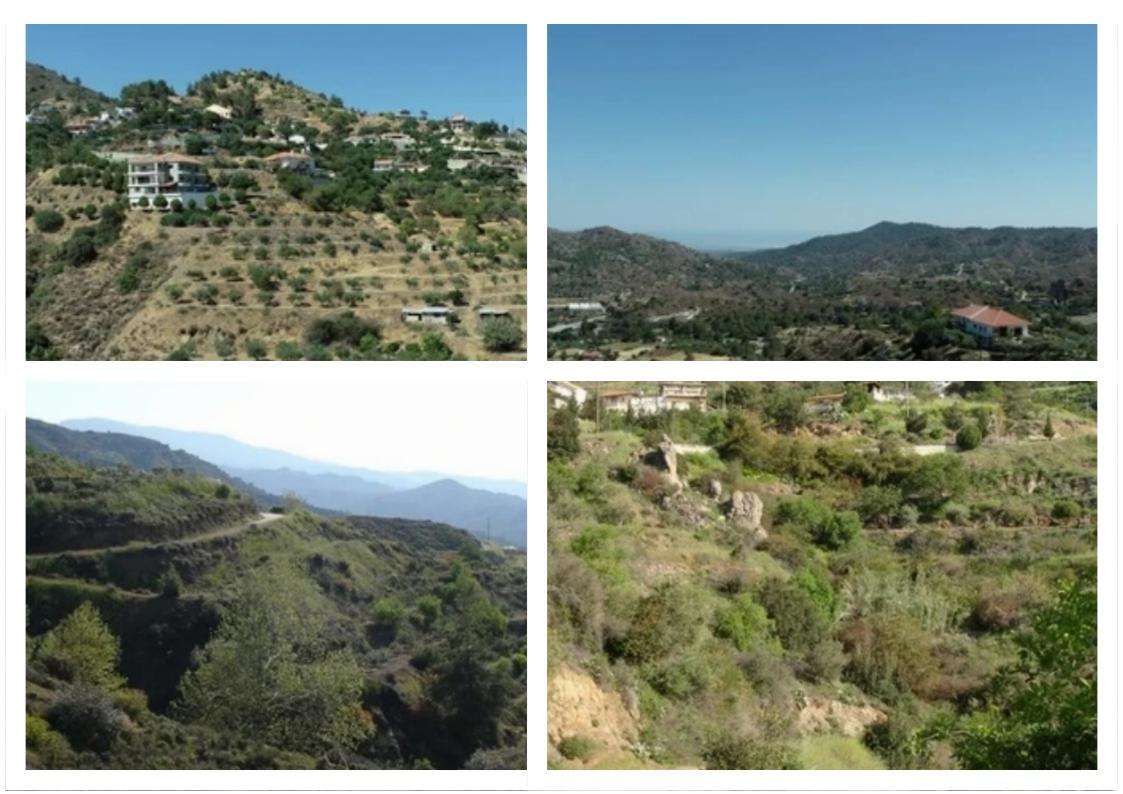

## Agricultural land 11038 m<sup>2</sup>

Limassol, Zoopigi-4565, Cyprus

Offered at: €149,000 Estate ID: 19911 Ref: ba5101105

"""""15222 This property comprises two agricultural plots situated in the scenic village of Zoopigi in Limassol. Encompassing a substantial area, this land offers a unique prospect for engaging in agricultural activities within the serene ambiance of rural life. Prospective owners of these plots can enjoy the tranquility of countryside living while benefiting from a spacious and versatile agricultural landscape. The first plot covers an area of 9.031 m2, and the second plot measures 2.007 m2. PLOT DETAILS Planning zone: ?3 Building density: 10 % Max coverage ratio: 10 % Max height: 8.3 m Max height: