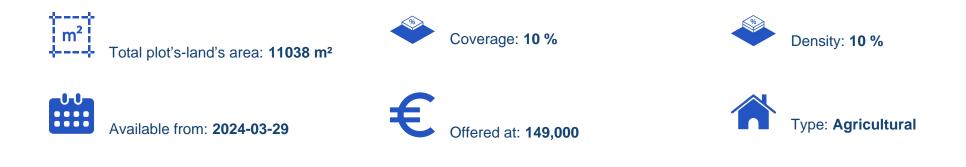

## Agricultural land 11038 m<sup>2</sup>

Limassol, Zoopigi-4565, Cyprus

Offered at: €149,000 Estate ID: 19911 Ref: ba5101105

"""""15222 This property comprises two agricultural plots situated in the scenic village of Zoopigi in Limassol. Encompassing a substantial area, this land offers a unique prospect for engaging in agricultural activities within the serene ambiance of rural life. Prospective owners of these plots can enjoy the tranquility of countryside living while benefiting from a spacious and versatile agricultural landscape. The first plot covers an area of 9.031 m2, and the second plot measures 2.007 m2. PLOT DETAILS Planning zone: ?3 Building density: 10 % Max coverage ratio: 10 % Max height: 8.3 m Max height: