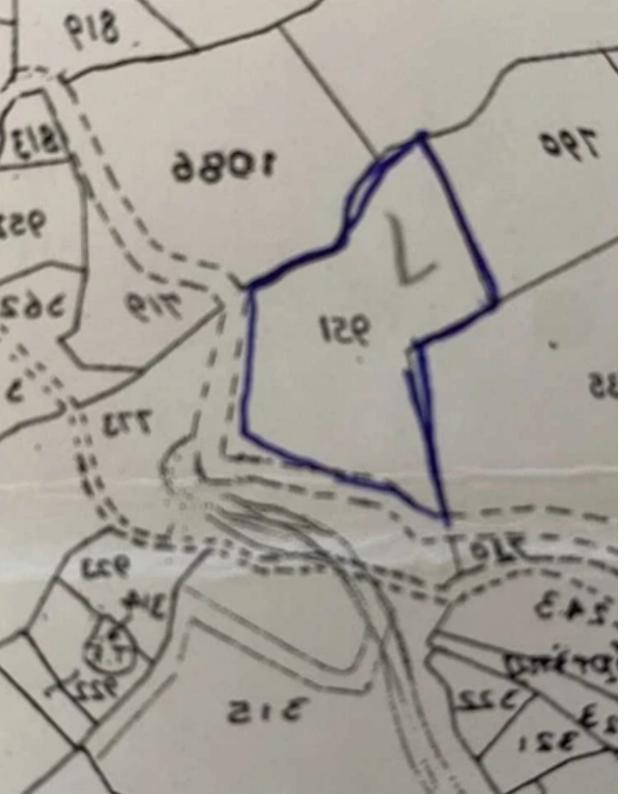

## Residential land 4850 m<sup>2</sup>

## €200.000

Limassol, Agios-Konstantinos-4561, Cyprus

Offered at: €200,000 Estate ID: 19946 Ref: ba4331331

|   | METPIAE          | και χωρο       | тмнма ктнматологюч                   |
|---|------------------|----------------|--------------------------------------|
|   | ι Ιδιοκτησίας    | Ακίνητης       | Πιστοποιητικό Εγγραφής               |
|   | Αριθμός Εγγραφής |                | Repead                               |
|   | ν φύλλο          | Τμήμα          | Representation                       |
|   | Σχέδιο           | angina         | Augereinin                           |
| - | Вери клінака     | τεμάχιο<br>954 | Εκτάρια . Η. Δεκάρια . 85.0 Τ. Μέτρα |
|   |                  |                | 1945.9 ADEOVIGI ACO. 630 AD40        |