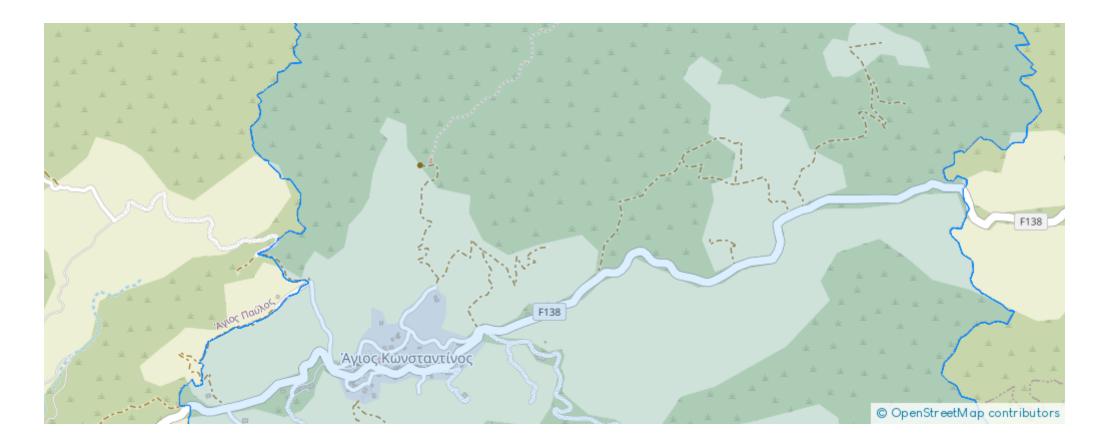

ba4331331

|   | METPIAE          | και χωρο       | тмнма ктнматологюч                   |
|---|------------------|----------------|--------------------------------------|
|   | ι Ιδιοκτησίας    | Ακίνητης       | Πιστοποιητικό Εγγραφής               |
|   | Αριθμός Εγγραφής |                | Repead                               |
|   | ν φύλλο          | Τμήμα          | Representation                       |
|   | Σχέδιο           | angina         | Augereinin                           |
| - | Вери клінака     | τεμάχιο<br>954 | Εκτάρια . Η. Δεκάρια . 85.0 Τ. Μέτρα |
|   |                  |                | 1945.9 ADEOVIGI ACO. 630 AD40        |







"Large plot of Land next to the Main road in Ayios Konstantinos Currently Growing olive And grapes.""...





## **Estate on map:**