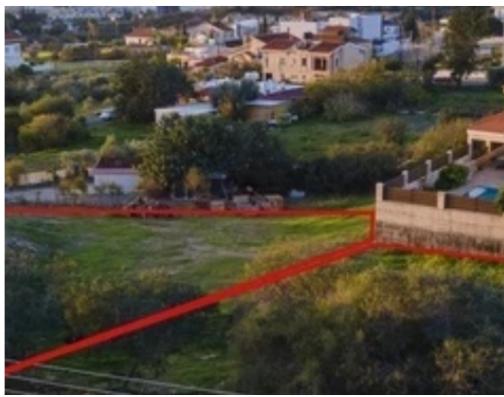

## Residential land 1562 m<sup>2</sup> €950.000

Limassol, Mouttagiaka-4527, Cyprus

**Offered at:** € 950,000

**Estate ID:** 19971

**Ref:** ba5083902

Total plot's-land's area: 1562 m²

Coverage: 20 %

Density: 30 %

Available from: 2024-03-30

Offered at: 950,00

Type: Residential

Planning zone: **H5** 

Opportunity to purchase two adjacent plots in the peaceful Moutagiaka area of Limassol. With a combined size of 1,562 sq.m (Plot 1: 799 sq.m & Diot 2: 763 sq.m), these plots offer a great space for building up to two floors with a 30% building density and 20% coverage. Ideal for a dream home or a development project, these plots are in a sought-after location, combining the best of Limassol's vibrant lifestyle with the tranquility of a suburban retreat. Available for €950,000, this investment comes without the additional cost of V.A.T. A not-to-be-missed chance for those who wish to build in a prime Limassol neighborhood....