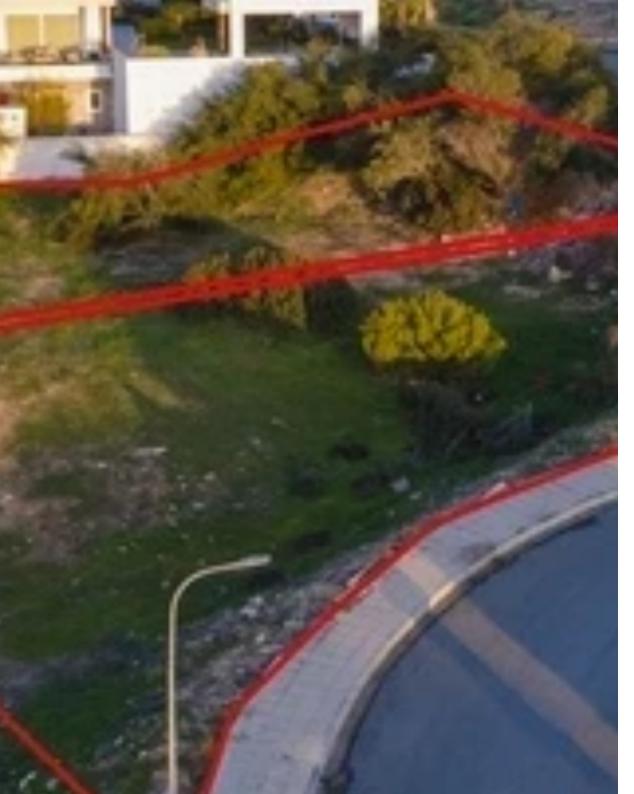

## Residential land 1562 m<sup>2</sup> €950.000

Limassol, Mouttagiaka-4527, Cyprus

**Offered at:** € 950,000

**Estate ID:** 19971

**Ref:** ba5083902

Total plot's-land's area: 1562 m²

Coverage: 20 %

Density: 30 %

Available from: 2024-03-30

Offered at: 950,00

Type: Residential

Planning zone: **H5** 

Opportunity to purchase two adjacent plots in the peaceful Moutagiaka area of Limassol. With a combined size of 1,562 sq.m (Plot 1: 799 sq.m & Diot 2: 763 sq.m), these plots offer a great space for building up to two floors with a 30% building density and 20% coverage. Ideal for a dream home or a development project, these plots are in a sought-after location, combining the best of Limassol's vibrant lifestyle with the tranquility of a suburban retreat. Available for €950,000, this investment comes without the additional cost of V.A.T. A not-to-be-missed chance for those who wish to build in a prime Limassol neighborhood....