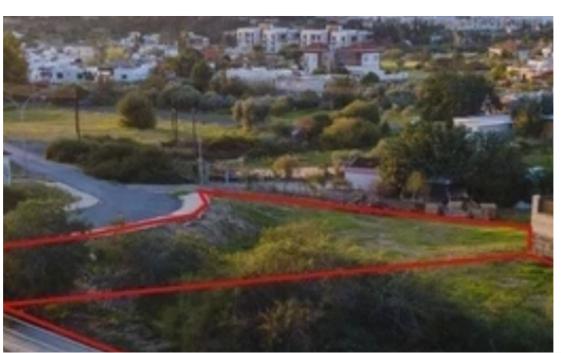

## Residential land 1562 m<sup>2</sup> €950.000

Limassol, Mouttagiaka-4527, Cyprus

**Offered at:** € 950,000

**Estate ID:** 19971

**Ref:** ba5083902

Total plot's-land's area: 1562 m²

Coverage: 20 %

Density: 30 %

Available from: 2024-03-30

Offered at: 950,00

Type: Residential

Planning zone: **H5** 

Opportunity to purchase two adjacent plots in the peaceful Moutagiaka area of Limassol. With a combined size of 1,562 sq.m (Plot 1: 799 sq.m & Diot 2: 763 sq.m), these plots offer a great space for building up to two floors with a 30% building density and 20% coverage. Ideal for a dream home or a development project, these plots are in a sought-after location, combining the best of Limassol's vibrant lifestyle with the tranquility of a suburban retreat. Available for €950,000, this investment comes without the additional cost of V.A.T. A not-to-be-missed chance for those who wish to build in a prime Limassol neighborhood....