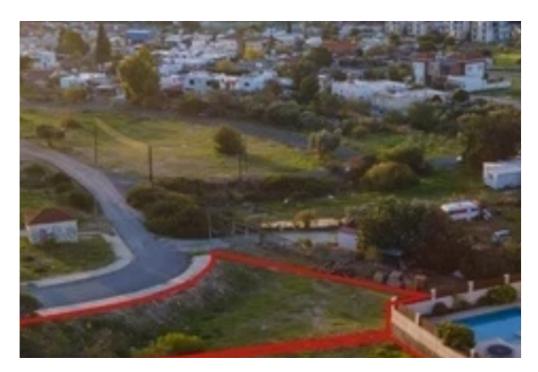

## Residential land 1562 m<sup>2</sup> €950.000

Limassol, Mouttagiaka-4527, Cyprus

**Offered at:** € 950,000

**Estate ID:** 19971

**Ref:** ba5083902

Total plot's-land's area: 1562 m²

Coverage: 20 %

Density: 30 %

Available from: 2024-03-30

Offered at: 950,00

Type: Residential

Planning zone: **H5** 

Opportunity to purchase two adjacent plots in the peaceful Moutagiaka area of Limassol. With a combined size of 1,562 sq.m (Plot 1: 799 sq.m & Diot 2: 763 sq.m), these plots offer a great space for building up to two floors with a 30% building density and 20% coverage. Ideal for a dream home or a development project, these plots are in a sought-after location, combining the best of Limassol's vibrant lifestyle with the tranquility of a suburban retreat. Available for €950,000, this investment comes without the additional cost of V.A.T. A not-to-be-missed chance for those who wish to build in a prime Limassol neighborhood....