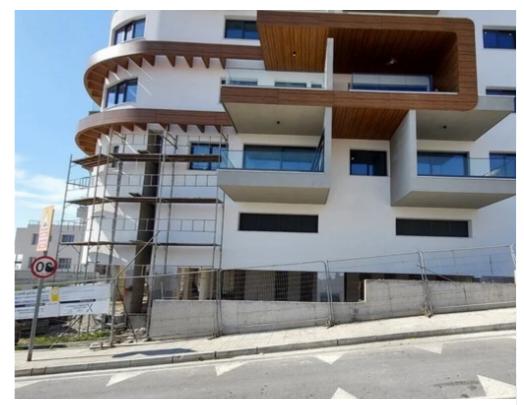

Parking spaces: Covered cars

Available from: 2024-03-30

Offered at: 460,000

Type: **Apartment** 

access to the highway, surrounded by all everyday amenities and it's very near to prestigious private schools. Our building will be ready in two months. Here are some of the features: ?? 10 large and super luxury apartments with panoramic views of all the city of Limassol all the way down to the sea ?? communal swimming pool ?? communal gym ?? 2 penthouses with private roof gardens, private swimming pools and underfloor heating ?? high quality materials ?? covered parking spaces ?? storage rooms ?? photovoltaic...