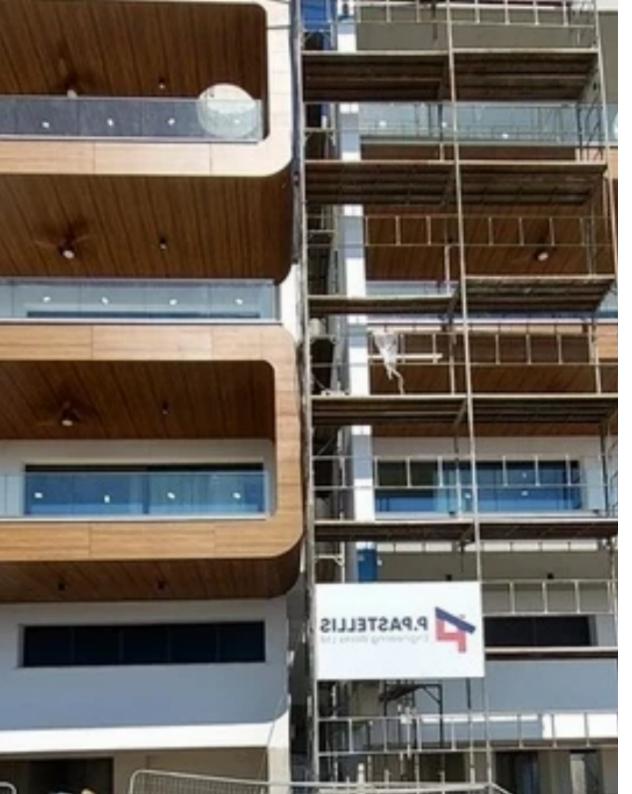

Parking spaces: Covered cars

Available from: 2024-03-30

Offered at: 460,000

Type: **Apartment** 

access to the highway, surrounded by all everyday amenities and it's very near to prestigious private schools. Our building will be ready in two months. Here are some of the features: ?? 10 large and super luxury apartments with panoramic views of all the city of Limassol all the way down to the sea ?? communal swimming pool ?? communal gym ?? 2 penthouses with private roof gardens, private swimming pools and underfloor heating ?? high quality materials ?? covered parking spaces ?? storage rooms ?? photovoltaic...