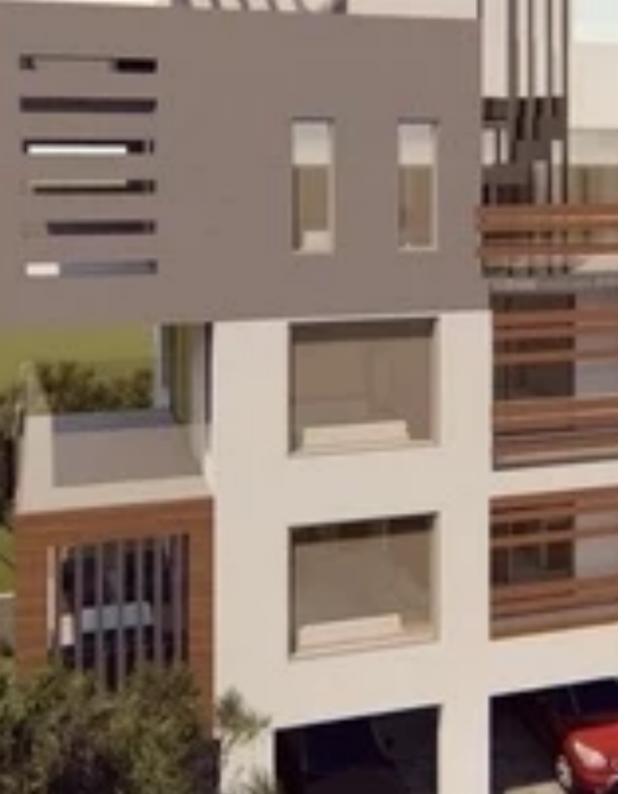

Parking spaces: Covered cars

Available from: 2024-03-30

Offered at: 305,000

Type: Apartment

New apartment building under construction, in a very quiet area with only 3 floor apartments, in the city center. This apartment is located on the 2nd floor, of modern construction, 80 m2 inside and 22 covered terraces. It also has an extra storage room and space for covered parking....