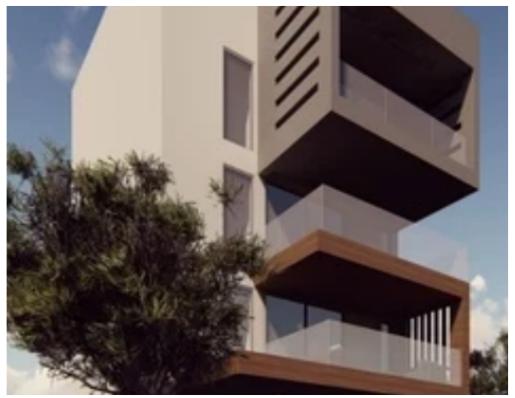

Parking spaces: Covered cars

Available from: 2024-03-30

Offered at: 305,000

Type: Apartment

New apartment building under construction, in a very quiet area with only 3 floor apartments, in the city center. This apartment is located on the 2nd floor, of modern construction, 80 m2 inside and 22 covered terraces. It also has an extra storage room and space for covered parking....