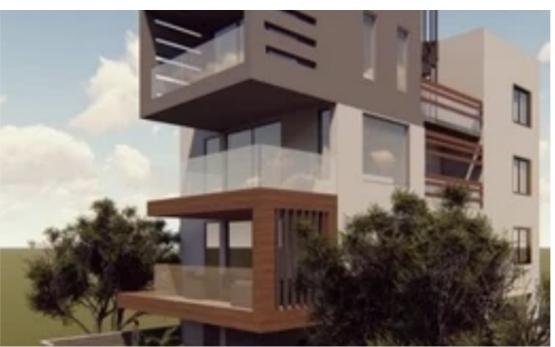

Parking spaces: Covered cars

Available from: 2024-03-30

Offered at: 305,000

Type: Apartment

New apartment building under construction, in a very quiet area with only 3 floor apartments, in the city center. This apartment is located on the 2nd floor, of modern construction, 80 m2 inside and 22 covered terraces. It also has an extra storage room and space for covered parking....