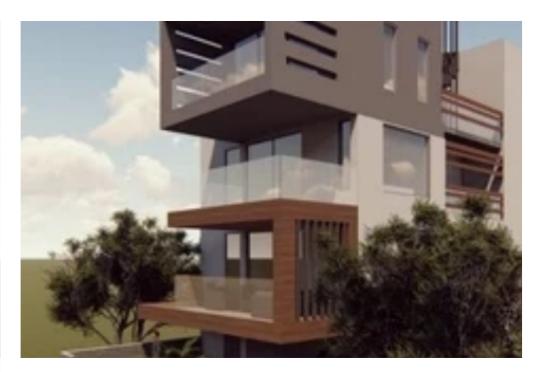

Parking spaces: Covered cars

Available from: 2024-03-30

Offered at: 305,000

Type: Apartment

New apartment building under construction, in a very quiet area with only 3 floor apartments, in the city center. This apartment is located on the 2nd floor, of modern construction, 80 m2 inside and 22 covered terraces. It also has an extra storage room and space for covered parking....