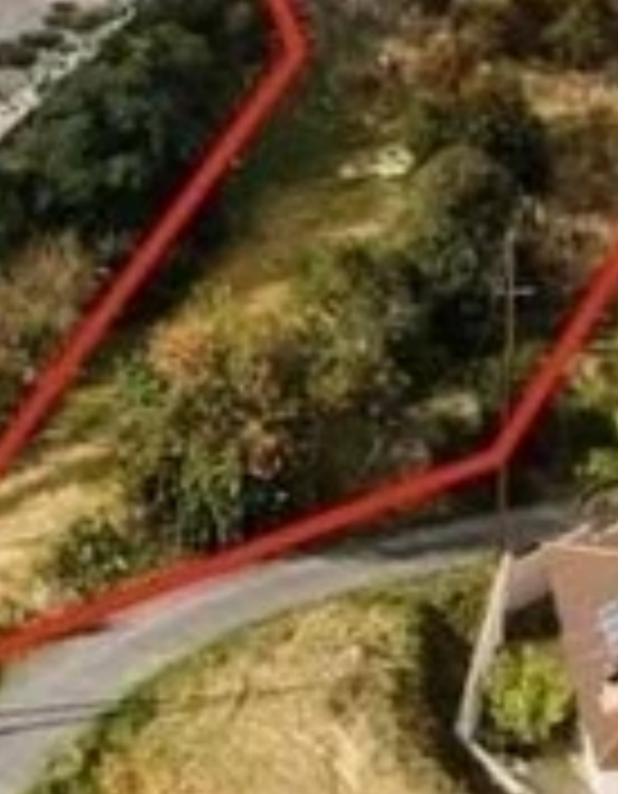

## Residential land 2063 m<sup>2</sup>

Larnaka, Pano-Lefkara-7700 , Cyprus

**Offered at:** €89,000

**Estate ID:** 20041

**Ref:** ba4398619

Total plot's-land's area: 2063 m²

Coverage: 50 %

Density: 90 %

Available from: 2024-03-30

Offered at: 89,00

ype: Residential

"""Two residential plots of land with total area of 2063 m², located in the heart of Choirokoitia village, Larnaca. Choirokoitia village is located about 30 minutes' drive from Nicosia, Limassol and Larnaca. The sizeable plots have an irregular shape with 30m street frontage, with olive and carob trees. The asset falls in the zone H2 with 90% building density coefficient, 50% cover density coefficient, 8.3 meters height and 2 floors""...