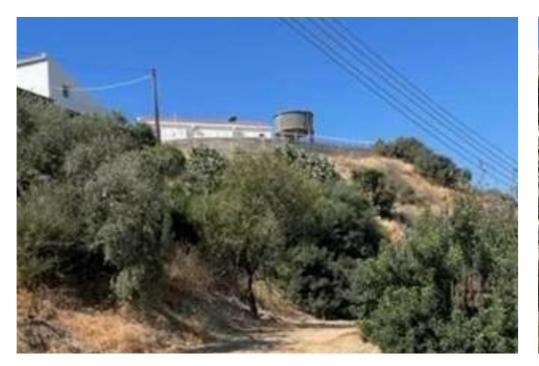

Available from: 2024-03-30

Offered at: 89,00

ype: Residential

"""Two residential plots of land with total area of 2063 m², located in the heart of Choirokoitia village, Larnaca. Choirokoitia village is located about 30 minutes' drive from Nicosia, Limassol and Larnaca. The sizeable plots have an irregular shape with 30m street frontage, with olive and carob trees. The asset falls in the zone H2 with 90% building density coefficient, 50% cover density coefficient, 8.3 meters height and 2 floors""...