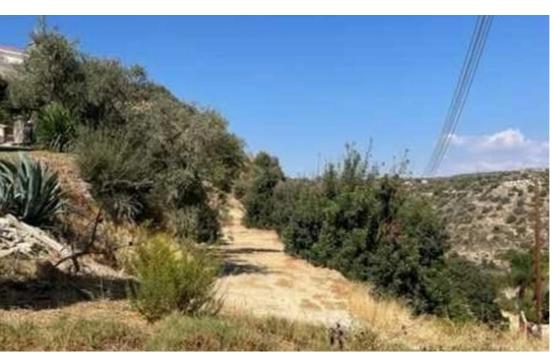

Available from: 2024-03-30

Offered at: 89,00

ype: Residential

"""Two residential plots of land with total area of 2063 m², located in the heart of Choirokoitia village, Larnaca. Choirokoitia village is located about 30 minutes' drive from Nicosia, Limassol and Larnaca. The sizeable plots have an irregular shape with 30m street frontage, with olive and carob trees. The asset falls in the zone H2 with 90% building density coefficient, 50% cover density coefficient, 8.3 meters height and 2 floors""...