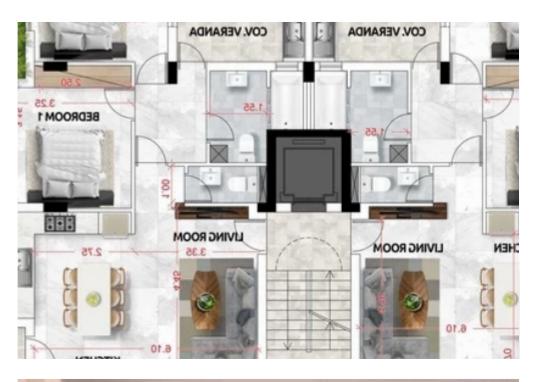

Parking spaces: Covered cars

Available from: 2024-03-30

Offered at: 261,000

Type: **Apartment** 

"""""Welcome to our one-of-a-kind project featuring six exquisite 2-bedroom apartments, each offering stunning views of the beautiful Limassol coastline and Akrotiri Bay. These residences are designed to provide luxury, comfort, and convenience. Property Highlights: • Spacious Layouts: Each apartment boasts 78 sqm of covered area, complemented by 22 sqm of covered verandas, 7 sqm of uncovered verandas, and 3 sqm of storage space.